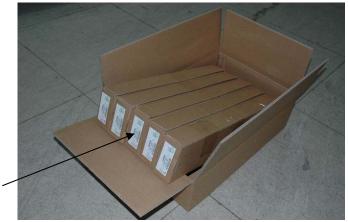

## Package Specification: SSOP-28, SOP-16L

1) Tube Size:: 520mmX6mm



2) Every 100 tubes (SSOP28) or 80 tubes (SOP16) are put into the bag and sealed, then put into the box.



3) Package box specification (length X width X height ): 560mmX120mmX60mm



Lable for box

Close the box and stick the label printed as above picture

4) Put 5 boxes (SSOP28) or 10 boxes (SOP16) in each carton. The direction of box as per below picture and quantity for product in carton is as per attached list.







Carton specification: (Length X width X height): 560mm X 360mm X 150mm

5) Close the carton and sealed with wide sticker



Use the white binding straps to bind the carton as per below picture.



Table 1:

| Item     | SSOP-28     | SOP-16      |
|----------|-------------|-------------|
| 1 Tube   | 48 (pcs)    | 45 (pcs)    |
| 1 Box    | 4800 (pcs)  | 3600 (pcs)  |
| 1 Carton | 24000 (pcs) | 36000 (pcs) |