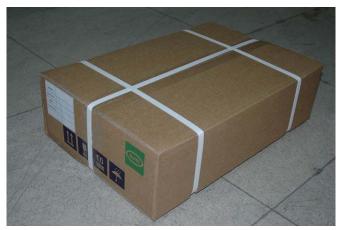

Carton specification: (Length X width X height): 560mm X 360mm X 150mm

5) Close the carton and sealed with wide sticker

Use the white binding straps to bind the carton as per below picture.

Table 1:

| Item     | SSOP-28     | SOP-16      |
|----------|-------------|-------------|
| 1 Tube   | 48 (pcs)    | 45 (pcs)    |
| 1 Box    | 4800 (pcs)  | 3600 (pcs)  |
| 1 Carton | 24000 (pcs) | 36000 (pcs) |