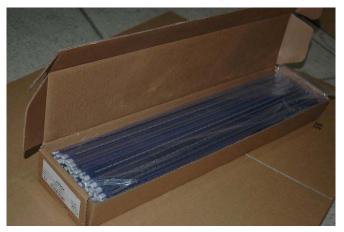

Lable for box

Close the box and stick the label printed as above picture

4) Put 5 boxes (SSOP28) or 10 boxes (SOP16) in each carton. The direction of box as per below picture and quantity for product in carton is as per attached list.