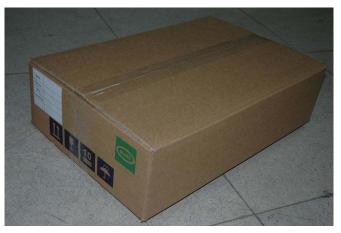

Lable for box

Close the box and stick the label printed as above picture

4) Put 5 boxes (SSOP28) or 10 boxes (SOP16) in each carton. The direction of box as per below picture and quantity for product in carton is as per attached list.