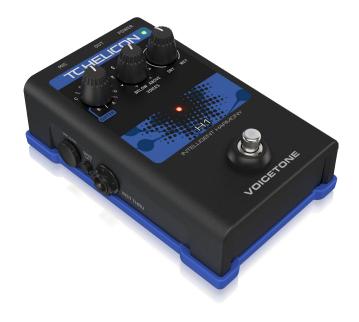

### **Under The Hood**

Beneath VOICETONE H1's sturdy, die-cast metal case, you'll be getting the same quality processing you've come to expect from our flagship VoiceLive® vocal processors. You'll also find a clean, quiet mic preamp that rivals high-end touring mixers, plus studio-quality analog to digital conversion. There's even a USB connection for firmware updates.

### More Mic, More Control

You can completely control VOICETONE H1 from your mic – simply plug in a TC HELICON MP-75 microphone (sold separately). We call it Mic Control™, and it allows you to command both the stage – and the audience!