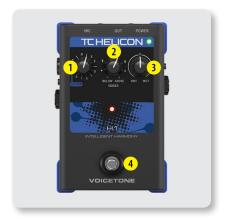

### **Perfect Harmonic Command**

- 1. Create harmonies simply by selecting your key or plugging in your guitar
- 2. Add harmonies above, below, close, far and in combination
- 3. Precise control of the exact level of your harmony
- 4. Dedicated on-off footswitch and USB connection for updates