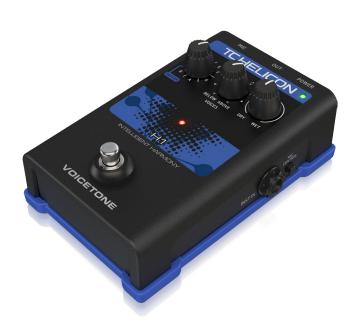

#### Chain It

You can chain VOICETONE H1 to all of the other VOICETONE singles, mixing and matching effects to define your personal sound. It also works with DITTO MIC LOOPER, the pure looping pedal for singers and instrumentalists. Use the Singles Connect Kit (available separately) to mix and match up to 4 TC HELICON vocal effect pedals together conveniently, simply – and with less cable clutter than ever before.