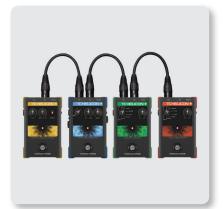

#### Chain It

You can chain VOICETONE H1 to all of the other VOICETONE singles, mixing and matching effects to define your personal sound. It also works with DITTO MIC LOOPER, the pure looping pedal for singers and instrumentalists. Use the Singles Connect Kit (available separately) to mix and match up to 4 TC HELICON vocal effect pedals together conveniently, simply – and with less cable clutter than ever before.