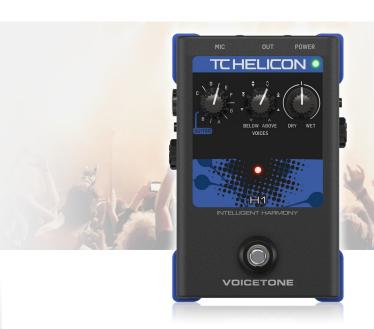

Single-Button Stompbox for Realistic Guitar Controlled Vocal Harmony

- Single-button stompbox gives you great sounding guitar controlled harmony
- Adds 1 or 2 voices of realistic vocal harmony set manually or guided by your guitar
- No theory needed just play your guitar through VOICETONE H1 to automatically create great sounding harmony
- Simple 3-knob control gets you up and running in seconds
- High-quality, low-noise mic preamp for pristine vocals
- On/off foot switch for quick performance control
- Allows chaining to other VOICETONE SINGLES vocal processors or DITTO MIC LOOPER to expand creative possibilities
- Compatible with remote Mic Control using the TC HELICON MP-75 microphone
- Rugged, road-worthy construction for years of dependable use
- Power supply included
- 3-Year Warranty Program\*
- Designed and engineered in Canada

# Fuller-Sounding Vocal Performance

VOICETONE H1 is simply the most-natural sounding and affordable vocal harmony processor you'll find. Choose one or two voices in a variety of harmony styles above and/or below your lead vocal. Getting started is simple: guitar players can plug right in and behold the auto-key sensing magic. Otherwise, just set the key and start singing.

### **Perfect Harmonic Command**

- 1. Create harmonies simply by selecting your key or plugging in your guitar
- 2. Add harmonies above, below, close, far and in combination
- 3. Precise control of the exact level of your harmony
- 4. Dedicated on-off footswitch and USB connection for updates