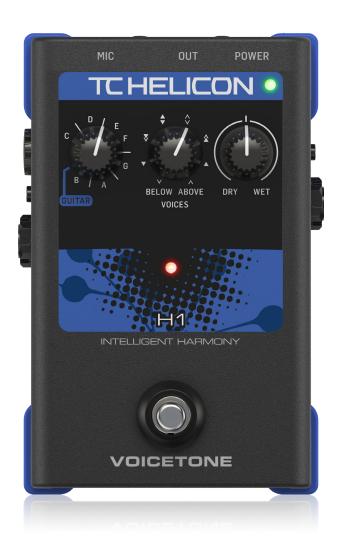

# Fuller-Sounding Vocal Performance

VOICETONE H1 is simply the most-natural sounding and affordable vocal harmony processor you'll find. Choose one or two voices in a variety of harmony styles above and/or below your lead vocal. Getting started is simple: guitar players can plug right in and behold the auto-key sensing magic. Otherwise, just set the key and start singing.

### **Perfect Harmonic Command**

- 1. Create harmonies simply by selecting your key or plugging in your guitar
- 2. Add harmonies above, below, close, far and in combination
- 3. Precise control of the exact level of your harmony
- 4. Dedicated on-off footswitch and USB connection for updates