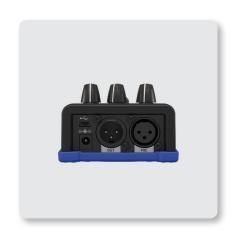

### **Under The Hood**

Beneath VOICETONE H1's sturdy, die-cast metal case, you'll be getting the same quality processing you've come to expect from our flagship VoiceLive® vocal processors. You'll also find a clean, quiet mic preamp that rivals high-end touring mixers, plus studio-quality analog to digital conversion. There's even a USB connection for firmware updates.

### More Mic, More Control

You can completely control VOICETONE H1 from your mic – simply plug in a TC HELICON MP-75 microphone (sold separately). We call it Mic Control™, and it allows you to command both the stage – and the audience!