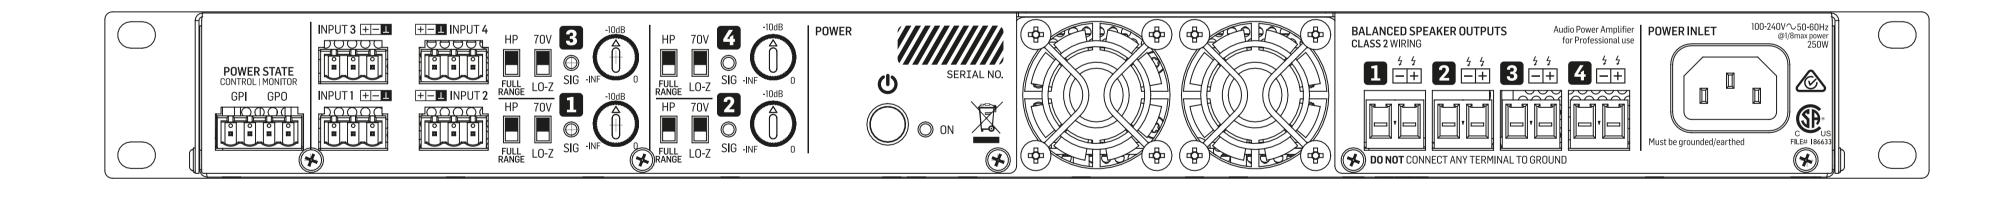

| 200000000                                         |              |        |     | CH1 | CH2      | CH3 | CH4 |             | 100000000  |
|---------------------------------------------------|--------------|--------|-----|-----|----------|-----|-----|-------------|------------|
| poodoooog                                         |              |        |     | CHI | CHZ      | CH3 | UP4 |             | 1000000000 |
| 00000000 LA                                       | R CRI IPPENI | TEMP — | LIM | 0   | 0        | 0   | 0   | E SERIES    | 100000000  |
| 00000000                                          |              | POWER  | SIG | 0   | 0        | 0   | 0   | 5:4         | 000000000  |
| 100000000                                         |              |        |     |     |