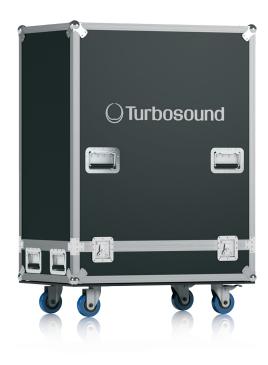

## LIVERPOOL TLX84-RC4

Road Case for 4 TLX84 Line Array Elements

- Road case for 4 TLX84 line array elements
- Plywood construction with impact resistant aluminium extruded edges
- High density foam internal construction protects loudspeakers in transit
- Plated steel handles and locking butterfly catches
- Lockable plated steel castors with rubber tyres
- Designed and engineered in the U.K.

The TLX84-RC4 road case, for up to 4 TLX84 line array elements, is designed to withstand the rigours of live concert touring. It is constructed from 12 mm rigid plywood with 40 x 40 mm durable aluminium edging extrusions. High density foam provides internal support and superior protection in transit, night after night, city after city.

The TLX84-RC4 features premium plated steel hardware: lockable castors with rubber tyres, durable handles and locking butterfly catches for a long working life.