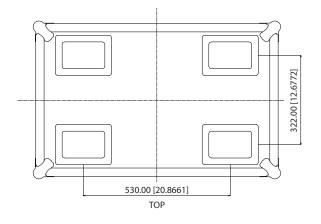

foam provides internal support and superior protection in transit, night after night, city after city.



The TLX84-RC4 features premium plated steel hardware: lockable castors with rubber tyres, durable handles and locking butterfly catches for a long working life.



### You Are Covered

We always strive to provide the best possible Customer Experience. Our products are made in our own MUSIC Tribe factory using state-of-the-art automation, enhanced production workflows and quality assurance labs with the most sophisticated test equipment available in the world. As a result, we have one of the lowest product failure rates in the industry, and we confidently back it up with a generous Warranty program.



# LIVERPOOL TLX84-RC4

Road Case for 4 TLX84 Line Array Elements

## **Dimensions**











# LIVERPOOL TLX84-RC4

Road Case for 4 TLX84 Line Array Elements







## LIVERPOOL TLX84-RC4

Road Case for 4 TLX84 Line Array Elements





For service, support or more information contact the TURBOSOUND location nearest you:

Europe MUSIC Tribe Brands UK Ltd. Tel: +44156 273 2290 Email: CARECrea@music-group.com CAREEnte@music-group.com

CARELife@music-group.com

USA/Canada MUSIC Tribe Commercial NV Inc. Tel: +1 702 800 8290 Email: CARECrea@music-group.com CAREEnte@music-group.com

CARELife@music-group.com

MUSIC Tribe Services JP K.K. Tel: +81 3 6231 0453 Email: CARECrea@music-group.com CAREEnte@music-group.com CARELife@music-group.com