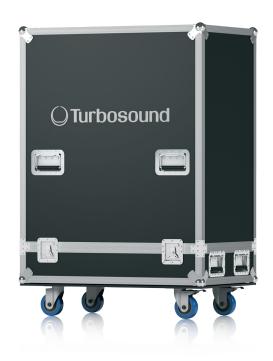

## LIVERPOOL TLX84-RC4

Road Case for 4 TLX84 Line Array Elements

- Road case for 4 TLX84 line array elements
- Plywood construction with impact resistant aluminium extruded edges
- High density foam internal construction protects loudspeakers in transit
- Plated steel handles and locking butterfly catches
- Lockable plated steel castors with rubber tyres
- Designed and engineered in the U.K.

The TLX84-RC4 road case, for up to 4 TLX84 line array elements, is designed to withstand the rigours of live concert touring. It is constructed from 12 mm rigid plywood with 40 x 40 mm durable aluminium edging extrusions. High density foam provides internal support and superior protection in transit, night after night, city after city.

The TLX84-RC4 features premium plated steel hardware: lockable castors with rubber tyres, durable handles and locking butterfly catches for a long working life.