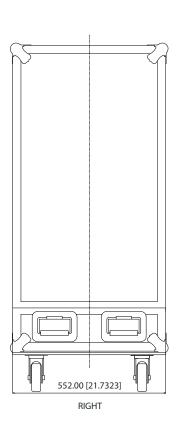

rovides internal support and superior protection in transit, night after night, city after city.



The TLX84-RC4 features premium plated steel hardware: lockable castors with rubber tyres, durable handles and locking butterfly catches for a long working life.



### You Are Covered

We always strive to provide the best possible Customer Experience. Our products are made in our own MUSIC Tribe factory using state-of-the-art automation, enhanced production workflows and quality assurance labs with the most sophisticated test equipment available in the world. As a result, we have one of the lowest product failure rates in the industry, and we confidently back it up with a generous Warranty program.



# LIVERPOOL TLX84-RC4

Road Case for 4 TLX84 Line Array Elements

## **Dimensions**











# LIVERPOOL TLX84-RC4

Road Case for 4 TLX84 Line Array Elements







## LIVERPOOL TLX84-RC4

Road Case for 4 TLX84 Line Array Elements





For service, support or more information contact the TURBOSOUND location nearest you:

Europe MUSIC Tribe Brands UK Ltd. Tel: +44156 273 2290 Email: CARECrea@music-group.com CAREEnte@music-group.com

CARELife@music-group.com

USA/Canada MUSIC Tribe Commercial NV Inc. Tel: +1 702 800 8290 Email: CARECrea@music-group.com CAREEnte@music-group.com

CARELife@music-group.com

MUSIC Tribe Services JP K.K. Tel: +81 3 6231 0453 Email: CARECrea@music-group.com CAREEnte@music-group.com CARELife@music-group.com