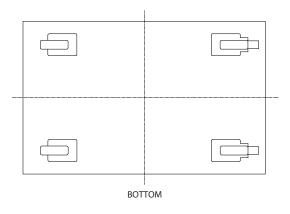

am provides internal support and superior protection in transit, night after night, city after city.



The TLX84-RC4 features premium plated steel hardware: lockable castors with rubber tyres, durable handles and locking butterfly catches for a long working life.



### You Are Covered

We always strive to provide the best possible Customer Experience. Our products are made in our own MUSIC Tribe factory using state-of-the-art automation, enhanced production workflows and quality assurance labs with the most sophisticated test equipment available in the world. As a result, we have one of the lowest product failure rates in the industry, and we confidently back it up with a generous Warranty program.



# LIVERPOOL TLX84-RC4

Road Case for 4 TLX84 Line Array Elements

## **Dimensions**











# LIVERPOOL TLX84-RC4

Road Case for 4 TLX84 Line Array Elements







## LIVERPOOL TLX84-RC4

Road Case for 4 TLX84 Line Array Elements





For service, support or more information contact the TURBOSOUND location nearest you:

Europe MUSIC Tribe Brands UK Ltd. Tel: +44156 273 2290 Email: CARECrea@music-group.com CAREEnte@music-group.com

CARELife@music-group.com

USA/Canada MUSIC Tribe Commercial NV Inc. Tel: +1 702 800 8290 Email: CARECrea@music-group.com CAREEnte@music-group.com

CARELife@music-group.com

MUSIC Tribe Services JP K.K. Tel: +81 3 6231 0453 Email: CARECrea@music-group.com CAREEnte@music-group.com CARELife@music-group.com