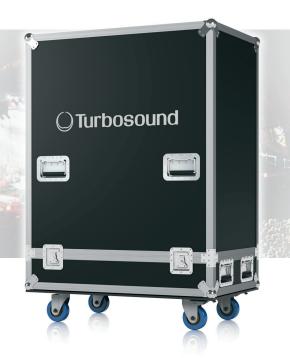

## LIVERPOOL TLX84-RC4

Road Case for 4 TLX84 Line Array Elements

- Road case for 4 TLX84 line array elements
- Plywood construction with impact resistant aluminium extruded edges
- High density foam internal construction protects loudspeakers in transit
- Plated steel handles and locking butterfly catches
- Lockable plated steel castors with rubber tyres
- Designed and engineered in the U.K.

The TLX84-RC4 road case, for up to 4 TLX84 line array elements, is designed to withstand the rigours of live concert touring. It is constructed from 12 mm rigid plywood with 40 x 40 mm durable aluminium edging extrusions. High density foam provides internal support and superior protection in transit, night after night, city after city.

The TLX84-RC4 features premium plated steel hardware: lockable castors with rubber tyres, durable handles and locking butterfly catches for a long working life.