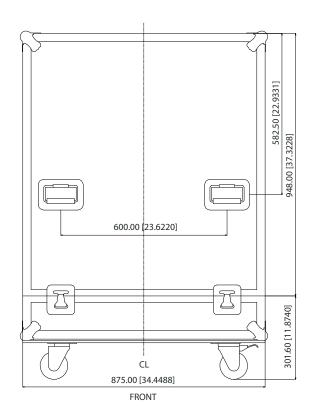

provides internal support and superior protection in transit, night after night, city after city.



The TLX84-RC4 features premium plated steel hardware: lockable castors with rubber tyres, durable handles and locking butterfly catches for a long working life.



### You Are Covered

We always strive to provide the best possible Customer Experience. Our products are made in our own MUSIC Tribe factory using state-of-the-art automation, enhanced production workflows and quality assurance labs with the most sophisticated test equipment available in the world. As a result, we have one of the lowest product failure rates in the industry, and we confidently back it up with a generous Warranty program.



# LIVERPOOL TLX84-RC4

Road Case for 4 TLX84 Line Array Elements

## **Dimensions**











# LIVERPOOL TLX84-RC4

Road Case for 4 TLX84 Line Array Elements







## LIVERPOOL TLX84-RC4

Road Case for 4 TLX84 Line Array Elements





For service, support or more information contact the TURBOSOUND location nearest you:

Europe MUSIC Tribe Brands UK Ltd. Tel: +44156 273 2290 Email: CARECrea@music-group.com CAREEnte@music-group.com

CARELife@music-group.com

USA/Canada MUSIC Tribe Commercial NV Inc. Tel: +1 702 800 8290 Email: CARECrea@music-group.com CAREEnte@music-group.com

CARELife@music-group.com

MUSIC Tribe Services JP K.K. Tel: +81 3 6231 0453 Email: CARECrea@music-group.com CAREEnte@music-group.com CARELife@music-group.com