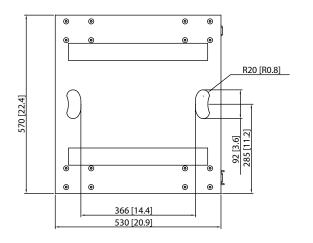

X212L-WHB features lockable, plated steel castors with large rubber tyres for a smooth ride – and the sturdy nylon covering helps protect your valuable speaker system's finish.



Accessories

# LIVERPOOL TLX212L-WHB

Wheel Board for TLX212L

#### You Are Covered

We always strive to provide the best possible Customer Experience. Our products are made in our own MUSIC Tribe factory using state-of-the-art automation, enhanced production workflows and quality assurance labs with the most sophisticated test equipment available in the world. As a result, we have one of the lowest product failure rates in the industry, and we confidently back it up with a generous Warranty program.





Product Information Document

Accessories

# LIVERPOOL TLX212L-WHB

Wheel Board for TLX212L

### Dimensions









Product Information Document

Accessories

# LIVERPOOL TLX212L-WHB

Wheel Board for TLX212L





For service, support or more information contact the TURBOSOUND location nearest you:

Europe MUSIC Tribe Brands UK Ltd. Tel: +44156 273 2290 Email: CARECrea@music-group.com CAREEnte@music-group.com CARELife@music-group.com

USA/Canada MUSIC Tribe Commercial NV Inc Tel: +1 702 800 8290 Email: CARECrea@music-group.com CAREEnte@music-group.com CARELife@music-group.com Japan MUSIC Tribe Services JP K.K. Tel: +81 3 6231 0453 Email: CARECrea@music-group.com CAREEnte@music-group.com CARELife@music-group.com

MUSIC Tribe accepts no liability for any loss which may be suffered by any person who relies either wholly or in part upon any description, photograph, or statement contained herein. Tech