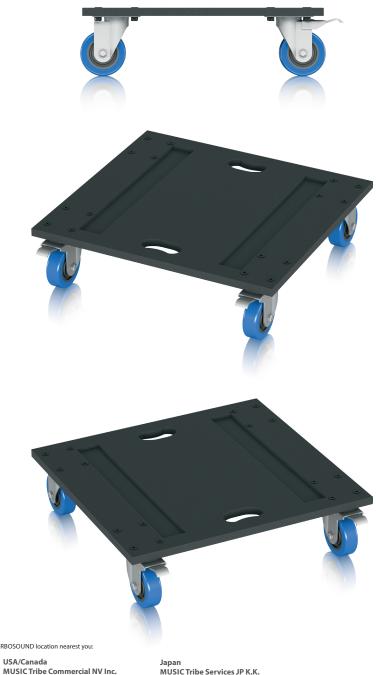

## LIVERPOOL TLX212L-WHB

Wheel Board for TLX212L

- 18mm (¾") plywood construction wheel board for TLX212L
- Transports up to 2 TLX212L subwoofers
- Lockable plated steel castors with rubber tyres
- Nylon covering protects speaker finish
- Designed and engineered in the U.K.

The TLX212L-WHB is the purpose-built wheel board for the TURBOSOUND TLX212L subwoofer, and is easily capable of transporting either one, or two of these enclosures.

#### **Built Rugged for the Road**

Constructed of premium-grade 18 mm (¾") plywood, the TLX212L-WHB features lockable, plated steel castors with large rubber tyres for a smooth ride – and the sturdy nylon covering helps protect your valuable speaker system's finish.