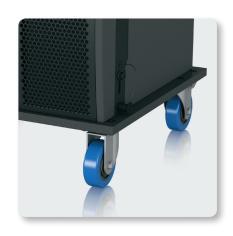

#### **Built Rugged for the Road**

Constructed of premium-grade 18 mm (¾") plywood, the TLX212L-WHB features lockable, plated steel castors with large rubber tyres for a smooth ride – and the sturdy nylon covering helps protect your valuable speaker system's finish.