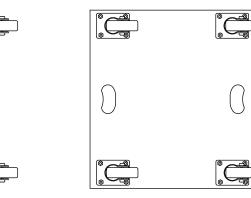

12L-WHB features lockable, plated steel castors with large rubber tyres for a smooth ride – and the sturdy nylon covering helps protect your valuable speaker system's finish.



Accessories

# LIVERPOOL TLX212L-WHB

Wheel Board for TLX212L

#### You Are Covered

We always strive to provide the best possible Customer Experience. Our products are made in our own MUSIC Tribe factory using state-of-the-art automation, enhanced production workflows and quality assurance labs with the most sophisticated test equipment available in the world. As a result, we have one of the lowest product failure rates in the industry, and we confidently back it up with a generous Warranty program.





Product Information Document

Accessories

# LIVERPOOL TLX212L-WHB

Wheel Board for TLX212L

### Dimensions









Product Information Document

Accessories

# LIVERPOOL TLX212L-WHB

Wheel Board for TLX212L





For service, support or more information contact the TURBOSOUND location nearest you:

Europe MUSIC Tribe Brands UK Ltd. Tel: +44156 273 2290 Email: CARECrea@music-group.com CAREEnte@music-group.com CARELife@music-group.com

USA/Canada MUSIC Tribe Commercial NV Inc Tel: +1 702 800 8290 Email: CARECrea@music-group.com CAREEnte@music-group.com CARELife@music-group.com Japan MUSIC Tribe Services JP K.K. Tel: +81 3 6231 0453 Email: CARECrea@music-group.com CAREEnte@music-group.com CARELife@music-group.com

MUSIC Tribe accepts no liability for any loss which may be suffered by any person who relies either wholly or in part upon any description, photograph, or statement contained herein. Techni