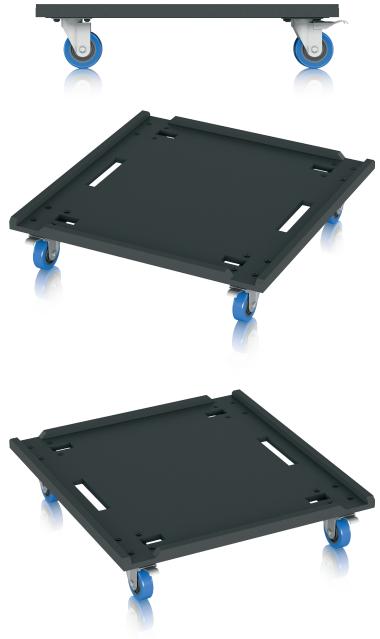

## LIVERPOOL TLX215L-WHB

Wheel Board for TLX215L

- 18mm (3/4") plywood construction wheel board for TLX215L
- Transports up to 2 TLX215L subwoofers
- Lockable plated steel castors with rubber tyres
- Nylon covering protects speaker finish
- Designed and engineered in the U.K

The TLX215L-WHB is the purpose-built wheel board for the TURBOSOUND TLX215L subwoofer, and is easily capable of transporting either one, or two of these enclosures.

### **Built Rugged for the Road**

Constructed of premium-grade 18 mm (¾") plywood, the TLX215L-WHB features lockable, plated steel castors with large rubber tyres for a smooth ride – and the sturdy nylon covering helps protect your valuable speaker system's finish.