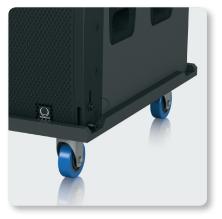

## LIVERPOOL TLX215L-WHB

Wheel Board for TLX215L

- 18mm (3/4") plywood construction wheel board for TLX215L
- Transports up to 2 TLX215L subwoofers
- Lockable plated steel castors with rubber tyres
- Nylon covering protects speaker finish
- Designed and engineered in the U.K

The TLX215L-WHB is the purpose-built wheel board for the TURBOSOUND TLX215L subwoofer, and is easily capable of transporting either one, or two of these enclosures.

### **Built Rugged for the Road**

Constructed of premium-grade 18 mm (¾") plywood, the TLX215L-WHB features lockable, plated steel castors with large rubber tyres for a smooth ride – and the sturdy nylon covering helps protect your valuable speaker system's finish.