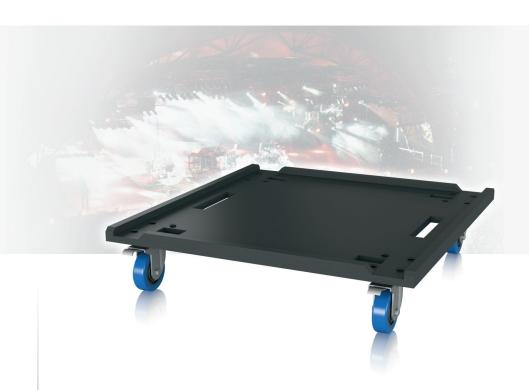

## LIVERPOOL TLX215L-WHB

Wheel Board for TLX215L

- 18mm (3/4") plywood construction wheel board for TLX215L
- Transports up to 2 TLX215L subwoofers
- Lockable plated steel castors with rubber tyres
- Nylon covering protects speaker finish
- Designed and engineered in the U.K

The TLX215L-WHB is the purpose-built wheel board for the TURBOSOUND TLX215L subwoofer, and is easily capable of transporting either one, or two of these enclosures.

### **Built Rugged for the Road**

Constructed of premium-grade 18 mm (¾") plywood, the TLX215L-WHB features lockable, plated steel castors with large rubber tyres for a smooth ride – and the sturdy nylon covering helps protect your valuable speaker system's finish.