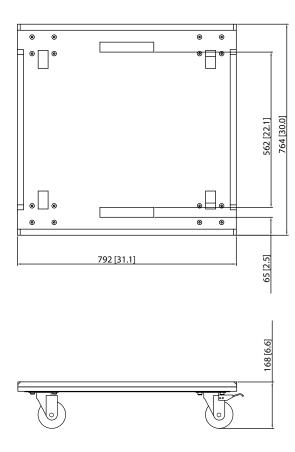

ructed of premium-grade 18 mm (¾") plywood, the TLX215L-WHB features lockable, plated steel castors with large rubber tyres for a smooth ride – and the sturdy nylon covering helps protect your valuable speaker system's finish.



# LIVERPOOL TLX215L-WHB

Wheel Board for TLX215L

### **You Are Covered**

We always strive to provide the best possible Customer Experience. Our products are made in our own MUSIC Tribe factory using state-of-the-art automation, enhanced production workflows and quality assurance labs with the most sophisticated test equipment available in the world. As a result, we have one of the lowest product failure rates in the industry, and we confidently back it up with a generous Warranty program.





# LIVERPOOL TLX215L-WHB

Wheel Board for TLX215L

## **Dimensions**









# LIVERPOOL TLX215L-WHB

Wheel Board for TLX215L





For service, support or more information contact the TURBOSOUND location nearest you:

Europe MUSIC Tribe Brands UK Ltd. Tel: +44156 273 2290 Email: CARECrea@music-group.com CAREEnte@music-group.com

CARELife@music-group.com

USA/Canada MUSIC Tribe Commercial NV Inc. Tel: +1 702 800 8290 Email: CARECrea@music-group.com CAREEnte@music-group.com

CARELife@music-group.com

Japan MUSIC Tribe Services JP K.K. Tel: +813 6231 0453 Email: CARECrea@music-group.com CARELife@music-group.com

MUSIC Tribe accepts no liability for any loss which may be suffered by any person who relies either wholly or in part upon any description, photograph, or statement contained herein. Technical specifications, appearances and other information are subje