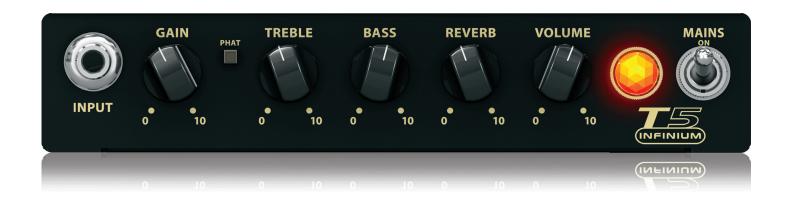

Sporting a gorgeous look and feel, the T5 serves up 5 beautiful, tube-soaked, Class-A Watts in all your favorite flavors

and features our revolutionary INFINIUM Tube Life Multiplier Technology – which not only controls your output tube's status, but can extend its lifespan by up to 20 times. A built-in 2-way Power Attenuator, allows you to achieve the ultimate sound at any volume, all the way down to 0.1 Watts – and the ultra easy-to-use vintage equalizer (Bass and Treble) will have you dialing up the tone of your dreams.

We topped it all off with a sweet-sounding, high-definition Reverb that lends an air of timelessness to your solo and rhythm parts, and a Phat switch to boost the sound character of your guitar playing even more. It all adds up to an all-tube amplifier with vintage styling and outrageous tone – the small but mighty T5 INFINIUM!

### Classic All-Tube Design

The T5 INFINIUM features true Class-A technology with a 12AX7 front-end and an EL84 power stage. A masterful, hand-crafted all-tube amplifier, the T5 provides sweetly-balanced harmonics and natural tube compression, resulting in the warm distortion and break-up you've come to love from those vintage megaliths of yesteryear – only in a much more portable and attractive package. The hand-selected 12AX7 preamp tube in T5's classic'60s-era preamp provides everything from sweetly-purring blues to mind-blowing crunch. Often employed in British-style amplifiers, the EL84 output tube is known for its crisp and chiming tonal quality, when pushed to the max, and the T5 harnesses that power via the built-in power attenuator – for the ultimate guitar tone at any volume level.

### **High-Definition Reverb**

Adding to its impressive list of tone-shaping options, the T5's high-definition Reverb puts the perfect finishing touch to your signature sound. Adjustable via the dedicated control on the front panel, you can finally achieve any sound you desire – from a subtle touch to the cavernous, natural-sounding reverberation of a large arena.