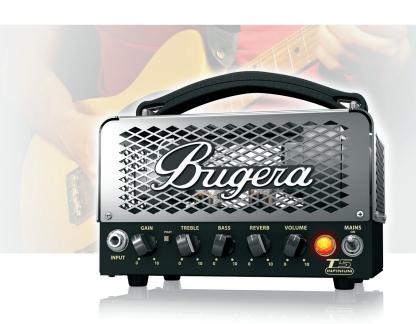

5-Watt Cage-Style Tube Amplifier Head with INFINIUM Tube Life Multiplier and Reverb

- Hand-built 5-Watt guitar head driven by 1 x 12AX7 and 1 x EL84 tubes
- Authentic preamp design everything from traditional clean/ crunch to modern high-gain sounds
- Revolutionary INFINIUM Tube Life Multiplier technology:
  - Extends the life of your amplifier's expensive power tube up to 20 times
  - Provides incredible reliability and consistent tone over the complete lifespan of your tubes
  - Monitors performance of the power tube continuously and displays defective tube to allow for easy replacement
- Integrated high-definition reverb with dedicated Reverb control
- Vintage Equalizer section with dedicated Bass and Treble controls
- Phat switch to boost the sound character of your guitar playing
- Built-in 2-way Power Attenuator allows you to get ultimate sound at any volume
- Cage style metallic mirror finish and suitcase-type handle redolent of vintage taste
- 3-Year Warranty Program\*
- Designed and engineered by BUGERA Germany

Sporting a gorgeous look and feel, the T5 serves up 5 beautiful, tube-soaked, Class-A Watts in all your favorite flavors

and features our revolutionary INFINIUM Tube Life Multiplier Technology – which not only controls your output tube's status, but can extend its lifespan by up to 20 times. A built-in 2-way Power Attenuator, allows you to achieve the ultimate sound at any volume, all the way down to 0.1 Watts – and the ultra easy-to-use vintage equalizer (Bass and Treble) will have you dialing up the tone of your dreams.

### Classic All-Tube Design

The T5 INFINIUM features true Class-A technology with a 12AX7 front-end and an EL84 power stage. A masterful, hand-crafted all-tube amplifier, the T5 provides sweetly-balanced harmonics and natural tube compression, resulting in the warm distortion and break-up you've come to love from those vintage megaliths of yesteryear – only in a much more portable and attractive package. The hand-selected 12AX7 preamp tube in T5's classic'60s-era preamp provides everything from sweetly-purring blues to mind-blowing crunch. Often employed in British-style amplifiers, the EL84 output tube is known for its crisp and chiming tonal quality, when pushed to the max, and the T5 harnesses that power via the built-in power attenuator – for the ultimate guitar tone at any volume level.