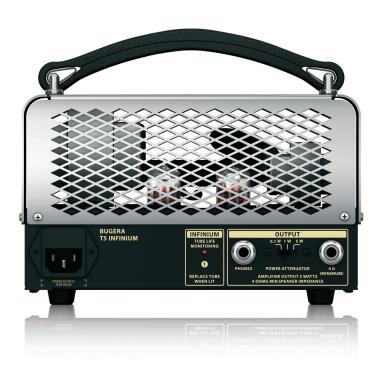

# Power Attenuator and Speaker Emulation - Your Best Tone at Any Volume

The convenient, built-in Power Attenuator allows you to operate the incredibly-tasty T5 at your choice of 5 Watts, 1 Watt, or even 0.1 of a Watt, so you get everything from sweet and sassy to maximum tube saturation at any volume level. This amazing feature alone makes the T5 INFINIUM worth its weight in gold!