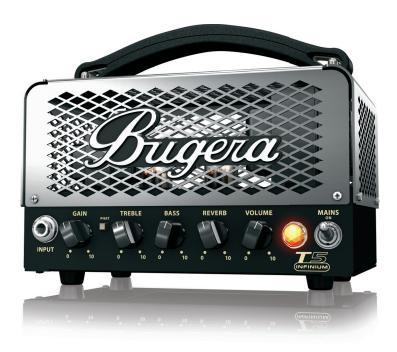

5-Watt Cage-Style Tube Amplifier Head with INFINIUM Tube Life Multiplier and Reverb

- Hand-built 5-Watt guitar head driven by 1 x 12AX7 and 1 x EL84 tubes
- Authentic preamp design everything from traditional clean/ crunch to modern high-gain sounds
- Revolutionary INFINIUM Tube Life Multiplier technology:
  - Extends the life of your amplifier's expensive power tube up to 20 times
  - Provides incredible reliability and consistent tone over the complete lifespan of your tubes
  - Monitors performance of the power tube continuously and displays defective tube to allow for easy replacement
- Integrated high-definition reverb with dedicated Reverb control
- Vintage Equalizer section with dedicated Bass and Treble controls
- Phat switch to boost the sound character of your guitar playing
- Built-in 2-way Power Attenuator allows you to get ultimate sound at any volume
- Cage style metallic mirror finish and suitcase-type handle redolent of vintage taste
- 3-Year Warranty Program\*
- Designed and engineered by BUGERA Germany

The timeless design and sound of the all-tube amplifier has made its indelible mark on countless beloved tracks spanning the history of the electric guitar. With the ultimate pursuit of those wonderfully saturated and buttery vintage tones in mind, we proudly present the T5 amplifier.

Sporting a gorgeous look and feel, the T5 serves up 5 beautiful, tube-soaked, Class-A Watts in all your favorite flavors

and features our revolutionary INFINIUM Tube Life Multiplier Technology – which not only controls your output tube's status, but can extend its lifespan by up to 20 times. A built-in 2-way Power Attenuator, allows you to achieve the ultimate sound at any volume, all the way down to 0.1 Watts – and the ultra easy-to-use vintage equalizer (Bass and Treble) will have you dialing up the tone of your dreams.

We topped it all off with a sweet-sounding, high-definition Reverb that lends an air of timelessness to your solo and rhythm parts, and a Phat switch to boost the sound character of your guitar playing even more. It all adds up to an all-tube amplifier with vintage styling and outrageous tone – the small but mighty T5 INFINIUM!