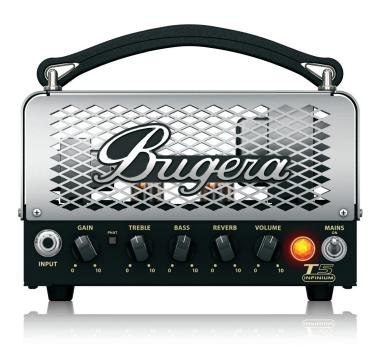

5-Watt Cage-Style Tube Amplifier Head with INFINIUM Tube Life Multiplier and Reverb

- Hand-built 5-Watt guitar head driven by 1 x 12AX7 and 1 x EL84 tubes
- Authentic preamp design everything from traditional clean/ crunch to modern high-gain sounds
- Revolutionary INFINIUM Tube Life Multiplier technology:
  - Extends the life of your amplifier's expensive power tube up to 20 times
  - Provides incredible reliability and consistent tone over the complete lifespan of your tubes
  - Monitors performance of the power tube continuously and displays defective tube to allow for easy replacement
- Integrated high-definition reverb with dedicated Reverb control
- Vintage Equalizer section with dedicated Bass and Treble controls
- Phat switch to boost the sound character of your guitar playing
- Built-in 2-way Power Attenuator allows you to get ultimate sound at any volume
- Cage style metallic mirror finish and suitcase-type handle redolent of vintage taste
- 3-Year Warranty Program\*
- Designed and engineered by BUGERA Germany

Sporting a gorgeous look and feel, the T5 serves up 5 beautiful, tube-soaked, Class-A Watts in all your favorite flavors

and features our revolutionary INFINIUM Tube Life Multiplier Technology – which not only controls your output tube's status, but can extend its lifespan by up to 20 times. A built-in 2-way Power Attenuator, allows you to achieve the ultimate sound at any volume, all the way down to 0.1 Watts – and the ultra easy-to-use vintage equalizer (Bass and Treble) will have you dialing up the tone of your dreams.

### Classic All-Tube Design

The T5 INFINIUM features true Class-A technology with a 12AX7 front-end and an EL84 power stage. A masterful, hand-crafted all-tube amplifier, the T5 provides sweetly-balanced harmonics and natural tube compression, resulting in the warm distortion and break-up you've come to love from those vintage megaliths of yesteryear – only in a much more portable and attractive package. The hand-selected 12AX7 preamp tube in T5's classic'60s-era preamp provides everything from sweetly-purring blues to mind-blowing crunch. Often employed in British-style amplifiers, the EL84 output tube is known for its crisp and chiming tonal quality, when pushed to the max, and the T5 harnesses that power via the built-in power attenuator – for the ultimate guitar tone at any volume level.