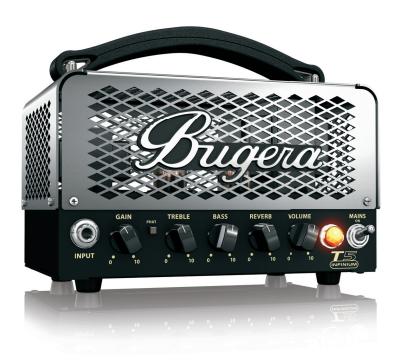

5-Watt Cage-Style Tube Amplifier Head with INFINIUM Tube Life Multiplier and Reverb

- Hand-built 5-Watt guitar head driven by 1 x 12AX7 and 1 x EL84 tubes
- Authentic preamp design everything from traditional clean/ crunch to modern high-gain sounds
- Revolutionary INFINIUM Tube Life Multiplier technology:
  - Extends the life of your amplifier's expensive power tube up to 20 times
  - Provides incredible reliability and consistent tone over the complete lifespan of your tubes
  - Monitors performance of the power tube continuously and displays defective tube to allow for easy replacement
- Integrated high-definition reverb with dedicated Reverb control
- Vintage Equalizer section with dedicated Bass and Treble controls
- Phat switch to boost the sound character of your guitar playing
- Built-in 2-way Power Attenuator allows you to get ultimate sound at any volume
- Cage style metallic mirror finish and suitcase-type handle redolent of vintage taste
- 3-Year Warranty Program\*
- Designed and engineered by BUGERA Germany

The timeless design and sound of the all-tube amplifier has made its indelible mark on countless beloved tracks spanning the history of the electric guitar. With the ultimate pursuit of those wonderfully saturated and buttery vintage tones in mind, we proudly present the T5 amplifier.

Sporting a gorgeous look and feel, the T5 serves up 5 beautiful, tube-soaked, Class-A Watts in all your favorite flavors

and features our revolutionary INFINIUM Tube Life Multiplier Technology – which not only controls your output tube's status, but can extend its lifespan by up to 20 times. A built-in 2-way Power Attenuator, allows you to achieve the ultimate sound at any volume, all the way down to 0.1 Watts – and the ultra easy-to-use vintage equalizer (Bass and Treble) will have you dialing up the tone of your dreams.

We topped it all off with a sweet-sounding, high-definition Reverb that lends an air of timelessness to your solo and rhythm parts, and a Phat switch to boost the sound character of your guitar playing even more. It all adds up to an all-tube amplifier with vintage styling and outrageous tone – the small but mighty T5 INFINIUM!