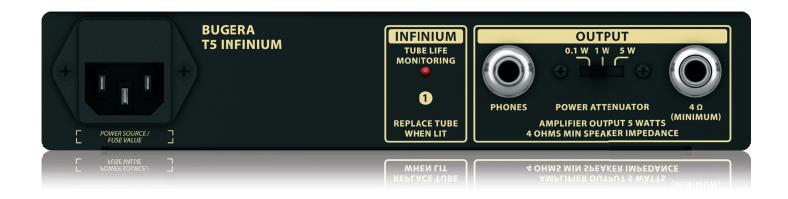

### **INFINIUM Tube Life Multiplier Technology**

Years in the making, our INFINIUM Tube Life Multiplier Technology can extend the usable lifespan of your amplifier's expensive power tubes by up to 20 times, saving you huge money and ensuring the integrity of your tone. How? This revolutionary circuit automatically and continuously monitors the performance of each output tube, and dynamically drives it towards the target operating point, for an evenly distributed load.

INFINIUM also compensates for the eff ects of aging, automatically adjusting current levels to keep your tubes sounding as good as new – even when AC line voltages drop below nominal levels. Similar technology has been used for decades in all-wheel drive cars, where systems modulate the power going to each wheel to improve traction. Just consider INFINIUM Series amps "4-wheel drive" for your guitar.

INFINIUM Series amps take all the guesswork out of tube replacement by illuminating an LED next to a tube that is reaching the end of its usable lifespan. And thanks to INFINIUM's Auto-Bias design, you simply replace the indicated tube – without a trip to the repair shop, saving you even more money.

# Power Attenuator and Speaker Emulation - Your Best Tone at Any Volume

The convenient, built-in Power Attenuator allows you to operate the incredibly-tasty T5 at your choice of 5 Watts, 1 Watt, or even 0.1 of a Watt, so you get everything from sweet and sassy to maximum tube saturation at any volume level. This amazing feature alone makes the T5 INFINIUM worth its weight in gold!