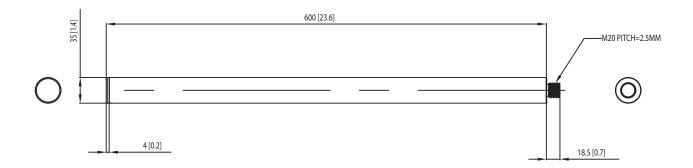

eakers with a standard 35 mm pole mount above TSP and TMS series subwoofers. Made from a lightweight but rugged steel pole, the 60 cm (24") TPOLE60-20 features an M20 threaded attachment that screws securely into the subwoofer for greater stability.





## You Are Covered

We always strive to provide the best possible Customer Experience. Our products are made in our own Music Tribe factory using state-of-the-art automation, enhanced production workflows and quality assurance labs with the most sophisticated test equipment available in the world. As a result, we have one of the lowest product failure rates in the industry, and we confidently back it up with a generous Warranty program.



# ACCESSORIES TPOLE60-20

60 cm Lightweight Steel Pole with M20 Screw Attachment

## **Dimensions**





# ACCESSORIES TPOLE60-20

60 cm Lightweight Steel Pole with M20 Screw Attachment





## ACCESSORIES TPOLE60-20

60 cm Lightweight Steel Pole with M20 Screw Attachment





For service, support or more information contact the Turbosound location nearest you:

Europe Music Tribe Brands UK Ltd. Tel: +44156 273 2290

USA/Canada Music Tribe Commercial NV Inc. Tel: +1 702 800 8290 Email: CARECrea@music-group.com CAREEnte@music-group.com CARELife@music-group.com

**Turbosound**