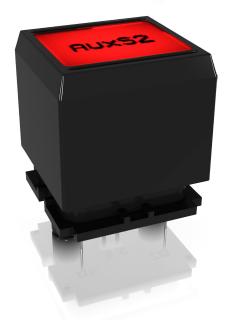

Set of 8 Pushbutton Switches with LCD Display and LED Backlight

#### **Dimensions**

Set of 8 Pushbutton Switches with LCD Display and LED Backlight

### **Technical Specifications**

| Product Specifications      |                                                                  |
|-----------------------------|------------------------------------------------------------------|
| Pixel matrix                | 36 x 24                                                          |
| LED backlighting colours    | Red, Green, Blue, Magenta, Cyan,<br>White, Pink, Yellow          |
| Operating voltage           | 5 Volt DC (Nominal)                                              |
| Dimensions                  | 23 mm length x 24 mm width x<br>32 mm height (0.9" x 0.9" x 1.2) |
| LCD screen size             | 19.5 mm length x 16.1 width                                      |
| Pixel field size            | 14.7 mm length x 10.3 mm width                                   |
| Maximum data rate           | 1 MHz                                                            |
| Operating temperature range | +5°C to +45°C                                                    |
| Storage temperature range   | -20°C to +60°C                                                   |