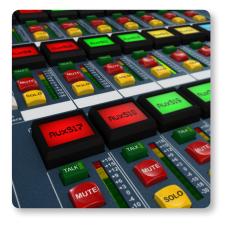

PRO LCD SWITCH enables dynamic and context-sensitive user interfaces, providing clear visual feedback of assigned functions and user-created labelling of mixing console channel, bus and group selections. The high contrast FSTN LCD glass with 36 x 24 pixel resolution allows immediate at-a-glance indication over a very wide viewing angle, and the tactile response of the momentary switch

action provides confidence that the switch has been pressed, essential when the mix engineer's eyes are on the stage, not the console.

PRO LCD SWITCH provides the key user interface functionality for the Midas console VCA and POPulation group navigation system, which mirrors the natural workflows used by mix engineers. The RGB LED backlight offers high visibility in all lighting conditions, and the colour coding offered by the 8 distinct displayable LED colours encourages the development of a mental picture, or "Mind Map", of the whole console system. The flexibility of PRO LCD SWITCH ensures only the required control elements and associated visual feedback are presented, allowing users to adopt structured task-based workflows.

PRO LCD SWITCH is suitable for use in all Midas XL8 and PRO SERIES digital consoles and control centres, including as a replacement for the Screenkeys RGB24T LCD switch. w

Set of 8 Pushbutton Switches with LCD Display and LED Backlight