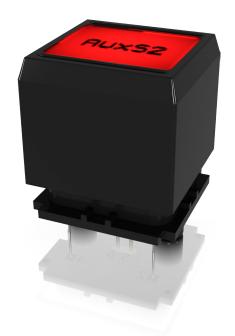

Set of 8 Pushbutton Switches with LCD Display and LED Backlight

- Momentary action pushbutton switch with tactile feedback
- 36 x 24 pixel resolution dot matrix graphic LCD display
- RGB LED backlight offers high visibility in all lighting conditions
- FSTN LCD Glass for high contrast and wide viewing angle
- 8 distinct displayable LED colours
- 2 wire serial data interface with up to 1 MHz operation
- Replacement for Screenkeys\*
  RGB24T LCD Switch in MIDAS XL8 and PRO SERIES consoles
- 10-Year Warranty Program\*
- Designed and engineered in the U.K.

PRO LCD SWITCH enables dynamic and context-sensitive user interfaces, providing clear visual feedback of assigned functions and user-created labelling of mixing console channel, bus and group selections. The high contrast FSTN LCD glass with 36 x 24 pixel resolution allows immediate at-a-glance indication over a very wide viewing angle, and the tactile response of the momentary switch

action provides confidence that the switch has been pressed, essential when the mix engineer's eyes are on the stage, not the console.

PRO LCD SWITCH provides the key user interface functionality for the Midas console VCA and POPulation group navigation system, which mirrors the natural workflows used by mix engineers. The RGB LED backlight offers high visibility in all lighting conditions, and the colour coding offered by the 8 distinct displayable LED colours encourages the development of a mental picture, or "Mind Map", of the whole console system. The flexibility of PRO LCD SWITCH ensures only the required control elements and associated visual feedback are presented, allowing users to adopt structured task-based workflows.

PRO LCD SWITCH is suitable for use in all Midas XL8 and PRO SERIES digital consoles and control centres, including as a replacement for the Screenkeys RGB24T LCD switch. w

Set of 8 Pushbutton Switches with LCD Display and LED Backlight