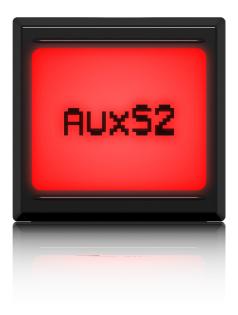

Set of 8 Pushbutton Switches with LCD Display and LED Backlight

- Momentary action pushbutton switch with tactile feedback
- 36 x 24 pixel resolution dot matrix graphic LCD display
- RGB LED backlight offers high visibility in all lighting conditions
- FSTN LCD Glass for high contrast and wide viewing angle
- 8 distinct displayable LED colours
- 2 wire serial data interface with up to 1 MHz operation
- Replacement for Screenkeys\*
  RGB24T LCD Switch in MIDAS XL8 and PRO SERIES consoles
- 10-Year Warranty Program\*
- Designed and engineered in the U.K.

PRO LCD SWITCH enables dynamic and context-sensitive user interfaces, providing clear visual feedback of assigned functions and user-created labelling of mixing console channel, bus and group selections. The high contrast FSTN LCD glass with 36 x 24 pixel resolution allows immediate at-a-glance indication over a very wide viewing angle, and the tactile response of the momentary switch

action provides confidence that the switch has been pressed, essential when the mix engineer's eyes are on the stage, not the console.

PRO LCD SWITCH provides the key user interface functionality for the Midas console VCA and POPulation group navigation system, which mirrors the natural workflows used by mix engineers. The RGB LED backlight offers high visibility in all lighting conditions, and the colour coding offered by the 8 distinct displayable LED colours encourages the development of a mental picture, or "Mind Map", of the whole console system. The flexibility of PRO LCD SWITCH ensures only the required control elements and associated visual feedback are presented, allowing users to adopt structured task-based workflows.