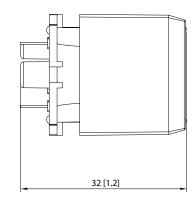

#### **Dimensions**

Set of 8 Pushbutton Switches with LCD Display and LED Backlight

### **Technical Specifications**

| Product Specifications      |                                                                  |
|-----------------------------|------------------------------------------------------------------|
| Pixel matrix                | 36 x 24                                                          |
| LED backlighting colours    | Red, Green, Blue, Magenta, Cyan,<br>White, Pink, Yellow          |
| Operating voltage           | 5 Volt DC (Nominal)                                              |
| Dimensions                  | 23 mm length x 24 mm width x<br>32 mm height (0.9" x 0.9" x 1.2) |
| LCD screen size             | 19.5 mm length x 16.1 width                                      |
| Pixel field size            | 14.7 mm length x 10.3 mm width                                   |
| Maximum data rate           | 1 MHz                                                            |
| Operating temperature range | +5°C to +45°C                                                    |
| Storage temperature range   | -20°C to +60°C                                                   |