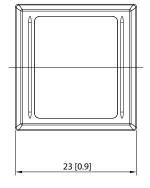

#### **Dimensions**

Set of 8 Pushbutton Switches with LCD Display and LED Backlight

### **Technical Specifications**

| Product Specifications      |                                                                  |
|-----------------------------|------------------------------------------------------------------|
| Pixel matrix                | 36 x 24                                                          |
| LED backlighting colours    | Red, Green, Blue, Magenta, Cyan,<br>White, Pink, Yellow          |
| Operating voltage           | 5 Volt DC (Nominal)                                              |
| Dimensions                  | 23 mm length x 24 mm width x<br>32 mm height (0.9" x 0.9" x 1.2) |
| LCD screen size             | 19.5 mm length x 16.1 width                                      |
| Pixel field size            | 14.7 mm length x 10.3 mm width                                   |
| Maximum data rate           | 1 MHz                                                            |
| Operating temperature range | +5°C to +45°C                                                    |
| Storage temperature range   | -20°C to +60°C                                                   |