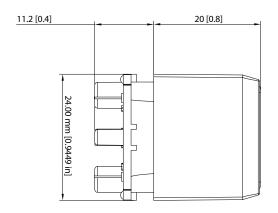

#### **Dimensions**

Set of 8 Pushbutton Switches with LCD Display and LED Backlight

### **Technical Specifications**

| Product Specifications      |                                                                  |
|-----------------------------|------------------------------------------------------------------|
| Pixel matrix                | 36 x 24                                                          |
| LED backlighting colours    | Red, Green, Blue, Magenta, Cyan,<br>White, Pink, Yellow          |
| Operating voltage           | 5 Volt DC (Nominal)                                              |
| Dimensions                  | 23 mm length x 24 mm width x<br>32 mm height (0.9" x 0.9" x 1.2) |
| LCD screen size             | 19.5 mm length x 16.1 width                                      |
| Pixel field size            | 14.7 mm length x 10.3 mm width                                   |
| Maximum data rate           | 1 MHz                                                            |
| Operating temperature range | +5°C to +45°C                                                    |
| Storage temperature range   | -20°C to +60°C                                                   |