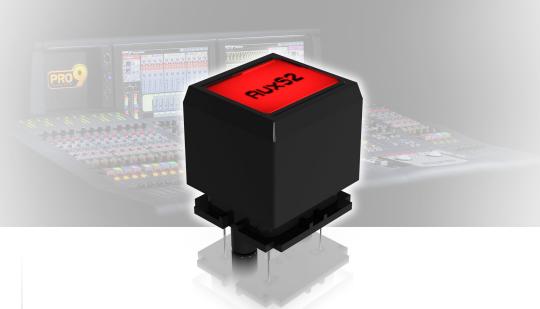

Set of 8 Pushbutton Switches with LCD Display and LED Backlight

- Momentary action pushbutton switch with tactile feedback
- 36 x 24 pixel resolution dot matrix graphic LCD display
- RGB LED backlight offers high visibility in all lighting conditions
- FSTN LCD Glass for high contrast and wide viewing angle
- 8 distinct displayable LED colours
- 2 wire serial data interface with up to 1 MHz operation
- Replacement for Screenkeys\*
  RGB24T LCD Switch in MIDAS XL8 and PRO SERIES consoles
- 10-Year Warranty Program\*
- Designed and engineered in the U.K.

PRO LCD SWITCH enables dynamic and context-sensitive user interfaces, providing clear visual feedback of assigned functions and user-created labelling of mixing console channel, bus and group selections. The high contrast FSTN LCD glass with 36 x 24 pixel resolution allows immediate at-a-glance indication over a very wide viewing angle, and the tactile response of the momentary switch

action provides confidence that the switch has been pressed, essential when the mix engineer's eyes are on the stage, not the console.

PRO LCD SWITCH provides the key user interface functionality for the Midas console VCA and POPulation group navigation system, which mirrors the natural workflows used by mix engineers. The RGB LED backlight offers high visibility in all lighting conditions, and the colour coding offered by the 8 distinct displayable LED colours encourages the development of a mental picture, or "Mind Map", of the whole console system. The flexibility of PRO LCD SWITCH ensures only the required control elements and associated visual feedback are presented, allowing users to adopt structured task-based workflows.