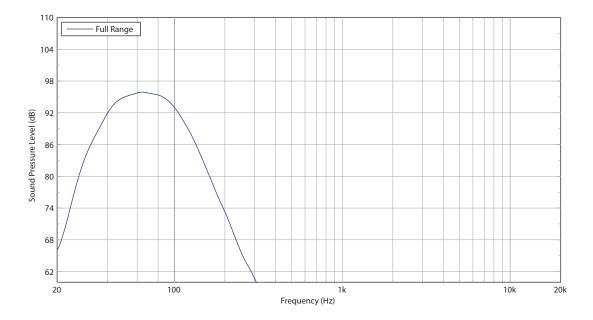

## Frequency Response Sensitivity 1 W / 1 m

## **Technical Specifications**

| System             |                            |
|--------------------|----------------------------|
| Frequency response | 45 Hz - 150 Hz ±3 dB       |
|                    | 38 Hz – 200 Hz -10 dB      |
| Nominal dispersion | Half space                 |
| Maximum SPL        | 120 dB                     |
| Crossover type     | Active                     |
| Transducers        | 1 x 15" (381 mm) LF driver |
| Limiter            | Peak and RMS               |