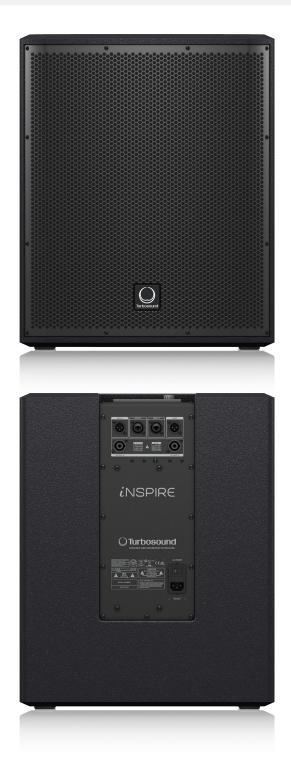

## iNSPIRE iP15B

1,000 Watt Powered 15" Subwoofer with Dual Amplifiers for Satellite Speakers, KLARK TEKNIK Spatial Sound Technology, Digital Mixer, Remote Control via iPhone/iPad and Bluetooth Audio Streaming

| Connectors          |                                                  |
|---------------------|--------------------------------------------------|
| Output L / R        | 2 x Neutrik speakON*                             |
|                     | NL4, pins 1+ / 1-                                |
| Input A / B         | 2 x combo jack / XLR                             |
| Sensitivity         | 4 dBu, nominal                                   |
| Input impedance     | 16 k $\Omega$ unbalanced, 33 k $\Omega$ balanced |
| Maximum input level | +22 dBu                                          |
| Link output         | XLR                                              |
| Mains supply        | IEC mains connector with integrated power switch |