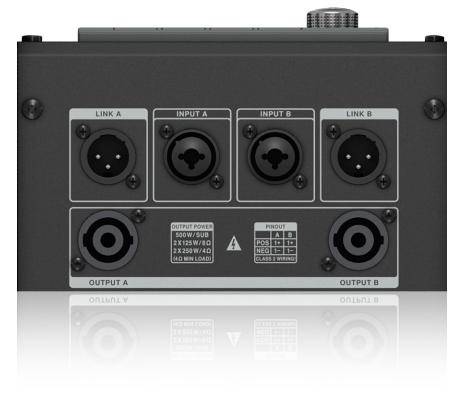

| Connectors          |                                                  |
|---------------------|--------------------------------------------------|
| Output L / R        | 2 x Neutrik speakON*                             |
|                     | NL4, pins 1+ / 1-                                |
| Input A / B         | 2 x combo jack / XLR                             |
| Sensitivity         | 4 dBu, nominal                                   |
| Input impedance     | 16 k $\Omega$ unbalanced, 33 k $\Omega$ balanced |
| Maximum input level | +22 dBu                                          |
| Link output         | XLR                                              |
| Mains supply        | IEC mains connector with integrated power switch |