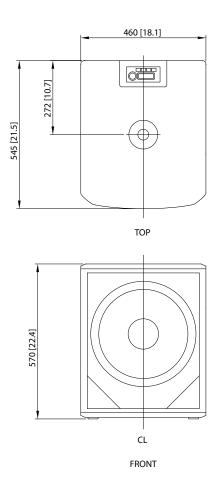

### **Dimensions**

# inspire ip15B

| Enclosure              |                                          |
|------------------------|------------------------------------------|
| Dimensions (H x W x D) | 570 x 460 x 545 mm (22.4 x 18.1 x 21.5") |
| Net weight             | 26.3 kg (58.0 lbs)                       |
| Construction           | 15 mm (5%") birch plywood sub            |
| Finish                 | Semi matt black paint                    |
| Grille                 | Powder coated perforated steel           |