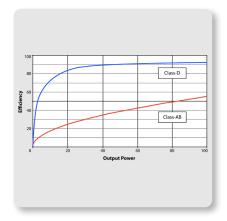

TURBOSOUND is proud to incorporate custom-engineered KLARK TEKNIK Class-D amplifier and DSP technologies into their products.

| Amplifier             |                                      |
|-----------------------|--------------------------------------|
| Maximum output power* |                                      |
| Subwoofer             | 600 W                                |
| Satelites             | 2 x 200 W                            |
| Туре                  | Class-D                              |
| Protection            | Short circuit, open circuit, thermal |