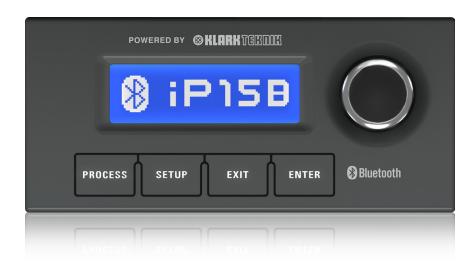

### Built-in Digital Mixer - Comprehensive Remote Control

The iP15B features a fully addressable onboard digital mixer with two combo jack/XLR connectors that accept balanced and unbalanced connections for dynamic mics and line-level instruments. The simple and intuitive user interface consists of a single rotary push-encoder with Process, Setup, Exit and Enter function buttons. A beautifully-backlit LCD panel displays parameters for Delay (up to 300 ms), Limiter, High/Low shelving and parametric EQs, and Presets. All settings can be controlled locally, or via free downloadable iPhone/iPad apps – and locked down to prevent unauthorised access.