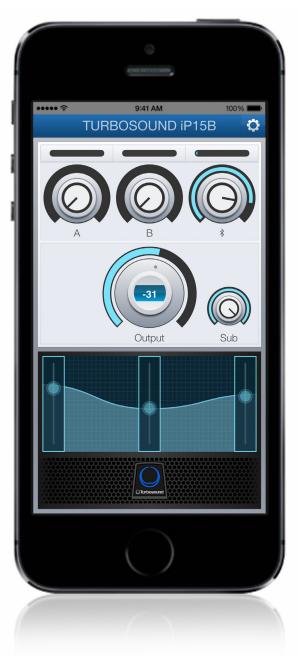

We take Bluetooth a step further, giving you total control of the iP15B directly from your iPhone or iPad. This amazing feature lets you adjust all settings from either the listening area or the stage, for the perfect sound every time. The dedicated apps are available free of charge at turbosound.com, or from the Apple App Store.

## **Bluetooth Ready**

The days of tape decks, CD and even mp3 players are long gone. Now your music lives on your smartphone or computer tablet, so you can stop searching for those outdated cables and fancy adapters. An industry first, the iP15B puts all your music at your fingertips via stereo Bluetooth. Now with a simple wave of your hand, you can stream music from any Bluetooth-equipped iOS device, such as your iPad, iPod touch, iPhone – or even your laptop computer.