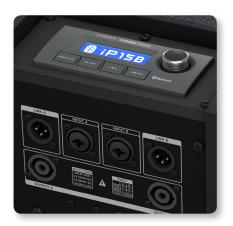

### Built-in Digital Mixer - Comprehensive Remote Control

The iP15B features a fully addressable onboard digital mixer with two combo jack/XLR connectors that accept balanced and unbalanced connections for dynamic mics and line-level instruments. The simple and intuitive user interface consists of a single rotary push-encoder with Process, Setup, Exit and Enter function buttons. A beautifully-backlit LCD panel displays parameters for Delay (up to 300 ms), Limiter, High/Low shelving and parametric EQs, and Presets. All settings can be controlled locally, or via free downloadable iPhone/iPad apps – and locked down to prevent unauthorised access.

| Controls |                             |
|----------|-----------------------------|
| Hardware | Rotary push-encoder         |
| Software | iOS interface via Bluetooth |

| User DSP Functions |                                    |  |
|--------------------|------------------------------------|--|
| Factory EQ presets | Positioning, Sound mode, phase     |  |
| Display            | LCD 128 x 32, blue, backlit        |  |
| Equalisation       | Bass, middle and treble            |  |
| Crossover          | High pass L-R 24 dB/oct            |  |
| Protection         | Lock-out function for all settings |  |