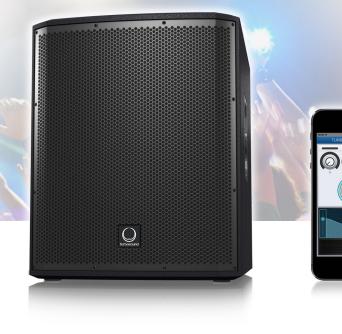

## iNSPIRE iP15B

1,000 Watt Powered 15" Subwoofer with Dual Amplifiers for Satellite Speakers, KLARK TEKNIK Spatial Sound Technology, Digital Mixer, Remote Control via iPhone/iPad and Bluetooth Audio Streaming

We take Bluetooth a step further, giving you total control of the iP15B directly from your iPhone or iPad. This amazing feature lets you adjust all settings from either the listening area or the stage, for the perfect sound every time. The dedicated apps are available free of charge at turbosound.com, or from the Apple App Store.

## **Bluetooth Ready**

The days of tape decks, CD and even mp3 players are long gone. Now your music lives on your smartphone or computer tablet, so you can stop searching for those outdated cables and fancy adapters. An industry first, the iP15B puts all your music at your fingertips via stereo Bluetooth. Now with a simple wave of your hand, you can stream music from any Bluetooth-equipped iOS device, such as your iPad, iPod touch, iPhone – or even your laptop computer.