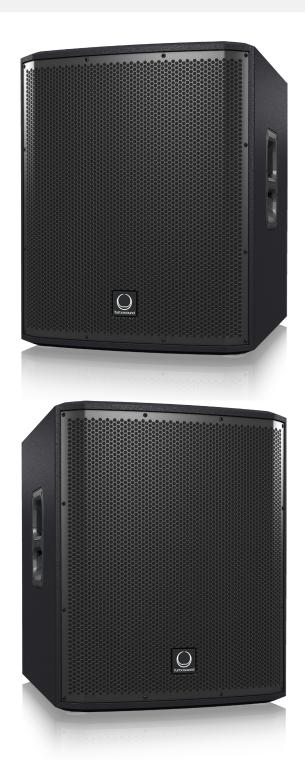

**INSPIRE** The 1,000-Watt iP15B subwoofer powered produces high levels of low-end punch, with the definition and clarity typically reserved for much larger systems. Equipped with a dedicated 600-Watt Class-D amplifier for the 15" long-excursion Low-Frequency (LF) driver, and 2 x 200-Watt amps for your passive satellite speakers, the iP15B is ideally-suited for small to medium-

sized performance venues, houses of worship, boardroom presentations, nightclubs, and much more. Lightweight (26.3 kg / 58.0 lbs) and easy to transport, the iP15B also features a 2-channel digital mixer with industry-leading KLARK TEKNIK Digital Sound Processing (DSP), Class-D amplifier and Spatial Sound technologies – plus convenient Bluetooth stereo audio streaming and iPhone/iPad remote control. Put simply, this coolrunning system delivers amazingly-deep, chest-pounding bass that will keep the party going all night long.