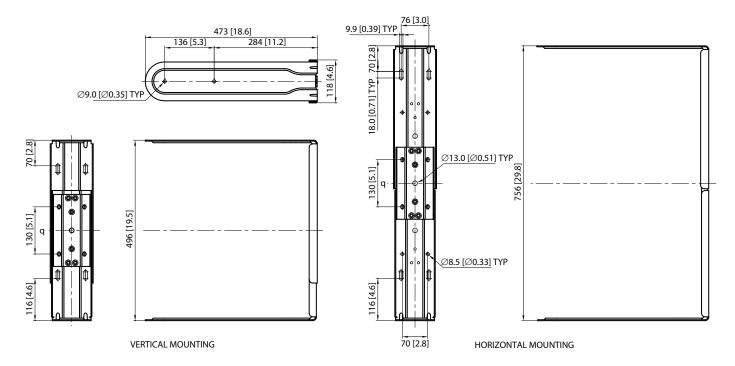

spacers, two yoke brackets and a bracket spacer, plus all the fasteners required for assembly. After the iQ15 is securely mounted and adjusted for



the desired coverage, the screws attaching the enclosure to the bracket should be fully tightened to finalise the installation.



## You Are Covered

We always strive to provide the best possible Customer Experience. Our products are made in our own Music Tribe factory using stateof-the-art automation, enhanced production workflows and quality assurance labs with the most sophisticated test equipment available in the world. As a result, we have one of the lowest product failure rates in the industry, and we confidently back it up with a generous Warranty program.



### Accessories



Steel Wall Bracket for iQ15 Loudspeakers

# Dimensions





### Accessories

iQ15-WB

Steel Wall Bracket for iQ15 Loudspeakers





### Accessories

iQ15-WB

Steel Wall Bracket for iQ15 Loudspeakers





#### Accessories

iQ15-WB

Steel Wall Bracket for iQ15 Loudspeakers





For service, support or more information contact the Turbosound location nearest you:

Europe Music Tribe Brands UK Ltd. Tel: +:44156 273 2290 Email: CARECrea@music-group.com CAREEnte@music-group.com CARELife@music-group.com

USA/Canada Music Tribe Commercial NV Inc. Tel: +1 702 800 8290 Email: CARECrea@music-group.com CAREEnte@music-group.com CARELife@music-group.com Japan Music Tribe Services JP K.K. Tel: +813 62310453 Email: CARECrea@music-group.com CAREEnte@music-group.com CARELife@music-group.com

Music Tribe accepts no liability for any loss which may be suffered by