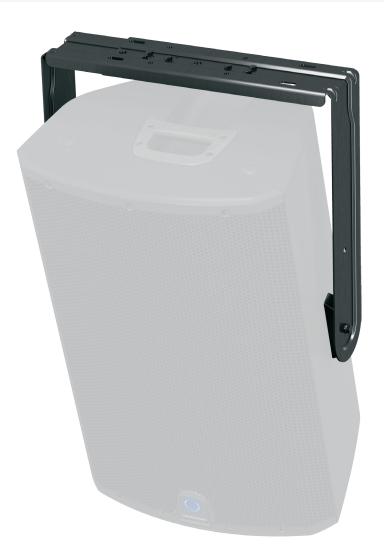

The iQ15-WB is a matt black, powder coated wall bracket specifically designed to hang the iQ15 in standalone applications, such as wall or ceiling mounting in bars or clubs, or as an under-balcony fill. The iQ15-WB consists of two yoke spacers, two yoke brackets and a bracket spacer, plus all the fasteners required for assembly. After the iQ15 is securely mounted and adjusted for

the desired coverage, the screws attaching the enclosure to the bracket should be fully tightened to finalise the installation.