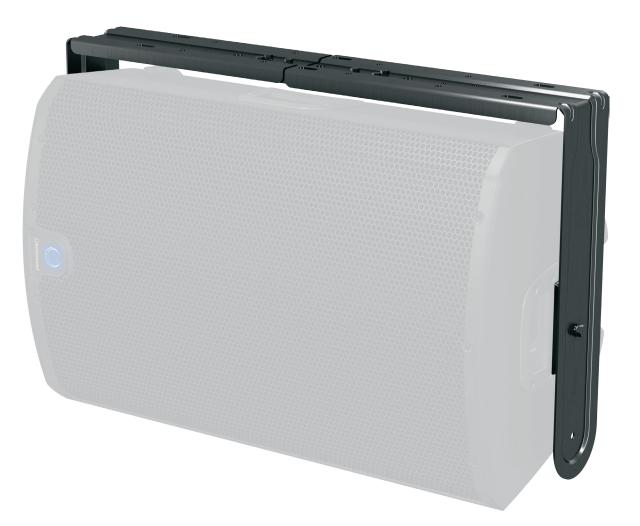

### Accessories

Steel Wall Bracket for iQ15 Loudspeakers

- Steel wall bracket for iQ15 loudspeakers
- Mounts 1 speaker horizontally or vertically to a wall
- Adjustable angle for optimum audience coverage
- Hard wearing semi matt black powder coat finish
- 10-Year Warranty Program\*
- Designed and engineered in the U.K.

The iQ15-WB is a matt black, powder coated wall bracket specifically designed to hang the iQ15 in standalone applications, such as wall or ceiling mounting in bars or clubs, or as an under-balcony fill. The iQ15-WB consists of two yoke spacers, two yoke brackets and a bracket spacer, plus all the fasteners required for assembly. After the iQ15 is securely mounted and adjusted for

the desired coverage, the screws attaching the enclosure to the bracket should be fully tightened to finalise the installation.