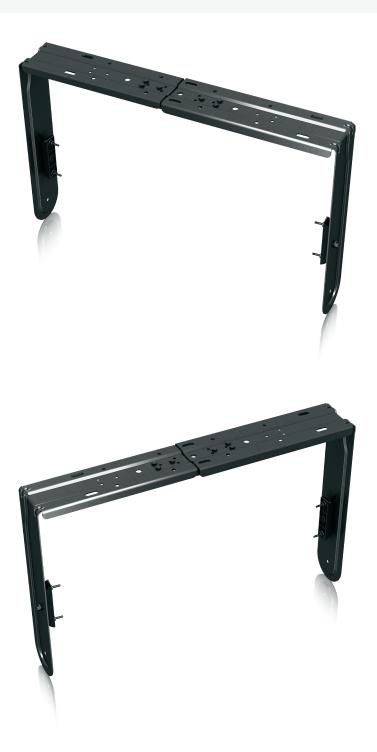

The iQ15-WB is a matt black, powder coated wall bracket specifically designed to hang the iQ15 in standalone applications, such as wall or ceiling mounting in bars or clubs, or as an under-balcony fill. The iQ15-WB consists of two yoke spacers, two yoke brackets and a bracket spacer, plus all the fasteners required for assembly. After the iQ15 is securely mounted and adjusted for