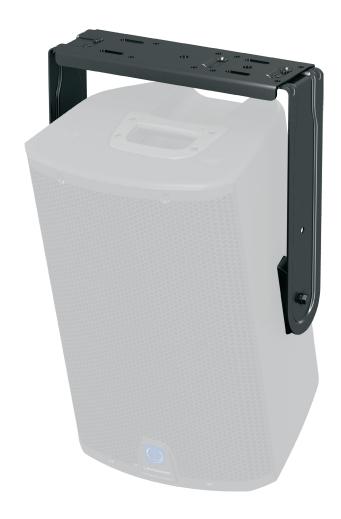

### iQ10-WB

Steel Wall Bracket for iQ10 Loudspeakers

- Steel wall bracket for iQ10 loudspeakers
- Mounts 1 speaker horizontally or vertically to a wall
- Adjustable angle for optimum audience coverage
- Hard wearing semi matt black powder coat finish
- 10-Year Warranty Program\*
- Designed and engineered in the U.K.

The iQ10-WB is a matt black, powder coated wall bracket specifically designed to hang the iQ10 in standalone applications, such as wall or ceiling mounting in bars or clubs, or as an under-balcony fill. The iQ10-WB consists of two yoke spacers and brackets, plus all the fasteners required for assembly. After the iQ10 is securely mounted and adjusted for the desired coverage, the screws

attaching the enclosure to the bracket should be fully tightened to finalise the installation.