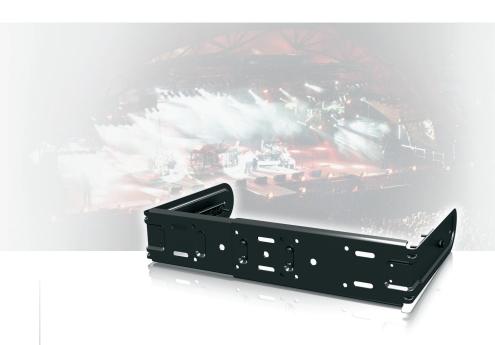

### iQ10-WB

Steel Wall Bracket for iQ10 Loudspeakers

- Steel wall bracket for iQ10 loudspeakers
- Mounts 1 speaker horizontally or vertically to a wall
- Adjustable angle for optimum audience coverage
- Hard wearing semi matt black powder coat finish
- 10-Year Warranty Program\*
- Designed and engineered in the U.K.

The iQ10-WB is a matt black, powder coated wall bracket specifically designed to hang the iQ10 in standalone applications, such as wall or ceiling mounting in bars or clubs, or as an under-balcony fill. The iQ10-WB consists of two yoke spacers and brackets, plus all the fasteners required for assembly. After the iQ10 is securely mounted and adjusted for the desired coverage, the screws

attaching the enclosure to the bracket should be fully tightened to finalise the installation.