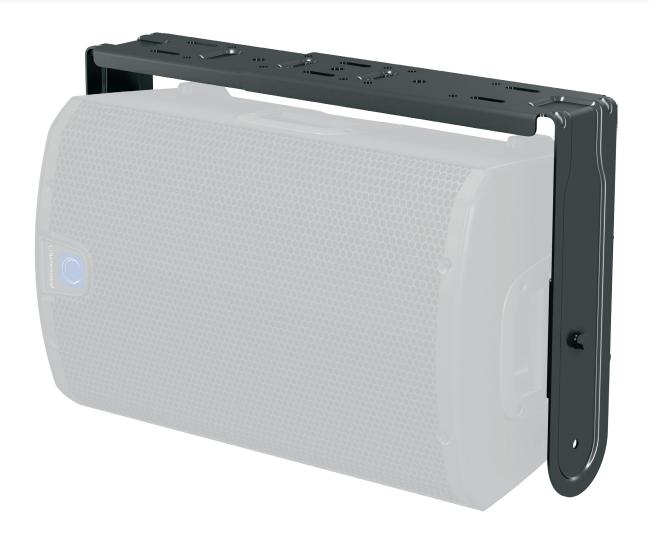

### iQ10-WB

Steel Wall Bracket for iQ10 Loudspeakers

- Steel wall bracket for iQ10 loudspeakers
- Mounts 1 speaker horizontally or vertically to a wall
- Adjustable angle for optimum audience coverage
- Hard wearing semi matt black powder coat finish
- 10-Year Warranty Program\*
- Designed and engineered in the U.K.

The iQ10-WB is a matt black, powder coated wall bracket specifically designed to hang the iQ10 in standalone applications, such as wall or ceiling mounting in bars or clubs, or as an under-balcony fill. The iQ10-WB consists of two yoke spacers and brackets, plus all the fasteners required for assembly. After the iQ10 is securely mounted and adjusted for the desired coverage, the screws

attaching the enclosure to the bracket should be fully tightened to finalise the installation.