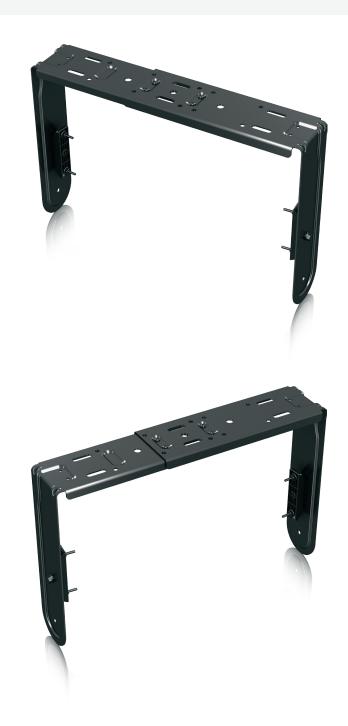

### iQ10-WB

Steel Wall Bracket for iQ10 Loudspeakers

- Steel wall bracket for iQ10 loudspeakers
- Mounts 1 speaker horizontally or vertically to a wall
- Adjustable angle for optimum audience coverage
- Hard wearing semi matt black powder coat finish
- 10-Year Warranty Program\*
- Designed and engineered in the U.K.

The iQ10-WB is a matt black, powder coated wall bracket specifically designed to hang the iQ10 in standalone applications, such as wall or ceiling mounting in bars or clubs, or as an under-balcony fill. The iQ10-WB consists of two yoke spacers and brackets, plus all the fasteners required for assembly. After the iQ10 is securely mounted and adjusted for the desired coverage, the screws

attaching the enclosure to the bracket should be fully tightened to finalise the installation.