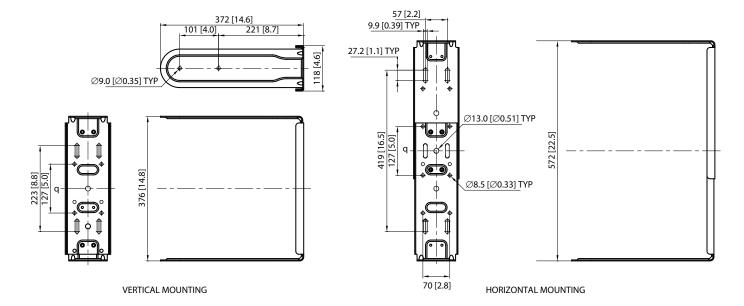

### **Dimensions**

Steel Wall Bracket for iQ10 Loudspeakers

Steel Wall Bracket for iQ10 Loudspeakers

Steel Wall Bracket for iQ10 Loudspeakers

For service, support or more information contact the Turbosound location nearest you: