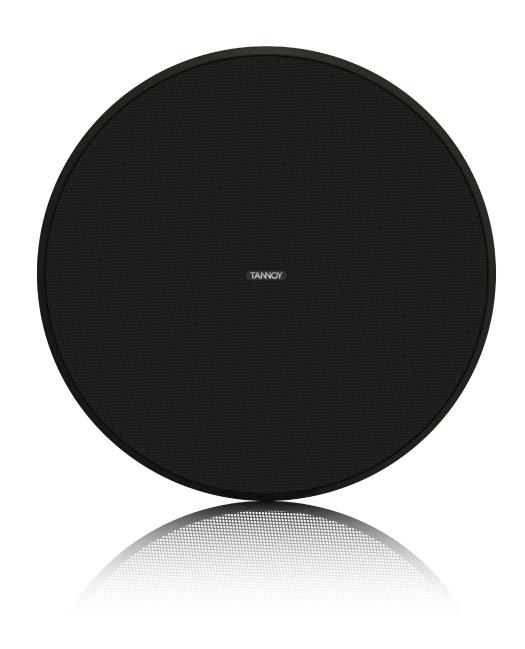

## CMS 3.0 ARCO GRILLE CMS 503

ARCO Grille Accessory for CMS 503 Series Ceiling Loudspeakers (Excluding CMS 503 LP)

- For architecturally sensitive installations where complete baffle is required to be hidden
- Powder coated UV resistant perforated steel mesh grille with dust protection and ABS trim ring
- Magnetic fixing requires no tools for installation
- Easily removed for custom painting on site
- Minimal architectural impact
- 10-Year Warranty Program\*
- Designed and engineered in the U.K.

The ARCO GRILLE CMS 503 provides unobtrusive concealment of CMS 503 Series loudspeaker installations in architecturally sensitive environments such as museums, art galleries, and restaurants, etc. The magnetically-secured semi matt black steel mesh grille includes dust protection and an ABS trim ring – and can be custom painted on site to blend seamlessly with the surrounding

décor. Ultra-easy to install, the ARCO GRILLE CMS 503 can be used for all CMS 503 Series loudspeakers, with the exception of the CMS 503 LP, which uses the ARCO GRILLE CMS 603.