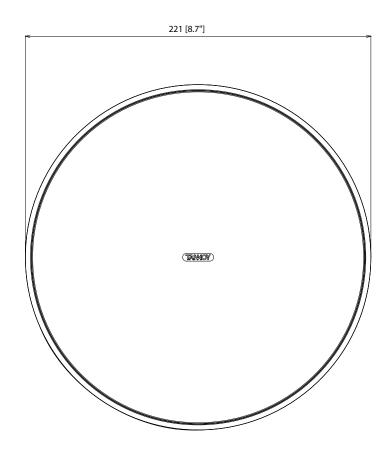

nd seamlessly with the surrounding



décor. Ultra-easy to install, the ARCO GRILLE CMS 503 can be used for all CMS 503 Series loudspeakers, with the exception of the CMS 503 LP, which uses the ARCO GRILLE CMS 603.



#### You Are Covered

We always strive to provide the best possible Customer Experience. Our products are made in our own MUSIC Tribe factory using state-of-the-art automation, enhanced production workflows and quality assurance labs with the most sophisticated test equipment available in the world. As a result, we have one of the lowest product failure rates in the industry, and we confidently back it up with a generous Warranty program.



# CMS 3.0 ARCO GRILLE CMS 503

ARCO Grille Accessory for CMS 503 Series Ceiling Loudspeakers (Excluding CMS 503 LP)

## **Dimensions**







# CMS 3.0 ARCO GRILLE CMS 503

ARCO Grille Accessory for CMS 503 Series Ceiling Loudspeakers (Excluding CMS 503 LP)





## CMS 3.0 ARCO GRILLE CMS 503

ARCO Grille Accessory for CMS 503 Series Ceiling Loudspeakers (Excluding CMS 503 LP)





For service, support or more information contact the TANNOY location nearest you:

Europe MUSIC Tribe Brands UK Ltd. Tel: +44156 273 2290 Email: CARECrea@music-group.com CAREEnte@music-group.com

CARELife@music-group.com

USA/Canada MUSIC Tribe Commercial NV Inc. Tel: +1 702 800 8290 Email: CARECrea@music-group.com CAREEnte@music-group.com

CARELife@music-group.com

Japan MUSIC Tribe Services JP K.K. Tel: +81 3 6231 0453 Email: CARECrea@music-group.com CAREEnte@music-group.com CARELife@music-group.com