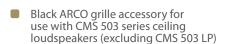

## CMS 3.0 ARCO GRILLE CMS 503

ARCO Grille Accessory for CMS 503 Series Ceiling Loudspeakers (Excluding CMS 503 LP)

- For architecturally sensitive installations where complete baffle is required to be hidden
- Powder coated UV resistant perforated steel mesh grille with dust protection and ABS trim ring
- Magnetic fixing requires no tools for installation
- Easily removed for custom painting on site
- Minimal architectural impact
- 10-Year Warranty Program\*
- Designed and engineered in the U.K.

The ARCO GRILLE CMS 503 provides unobtrusive concealment of CMS 503 Series loudspeaker installations in architecturally sensitive environments such as museums, art galleries, and restaurants, etc. The magnetically-secured semi matt black steel mesh grille includes dust protection and an ABS trim ring – and can be custom painted on site to blend seamlessly with the surrounding

décor. Ultra-easy to install, the ARCO GRILLE CMS 503 can be used for all CMS 503 Series loudspeakers, with the exception of the CMS 503 LP, which uses the ARCO GRILLE CMS 603.