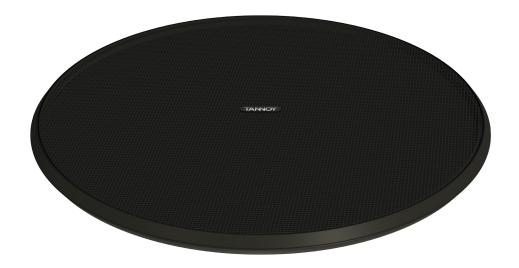

## CMS 3.0 ARCO GRILLE CMS 503

ARCO Grille Accessory for CMS 503 Series Ceiling Loudspeakers (Excluding CMS 503 LP)

- For architecturally sensitive installations where complete baffle is required to be hidden
- Powder coated UV resistant perforated steel mesh grille with dust protection and ABS trim ring
- Magnetic fixing requires no tools for installation
- Easily removed for custom painting on site
- Minimal architectural impact
- 10-Year Warranty Program\*
- Designed and engineered in the U.K.

The ARCO GRILLE CMS 503 provides unobtrusive concealment of CMS 503 Series loudspeaker installations in architecturally sensitive environments such as museums, art galleries, and restaurants, etc. The magnetically-secured semi matt black steel mesh grille includes dust protection and an ABS trim ring – and can be custom painted on site to blend seamlessly with the surrounding

décor. Ultra-easy to install, the ARCO GRILLE CMS 503 can be used for all CMS 503 Series loudspeakers, with the exception of the CMS 503 LP, which uses the ARCO GRILLE CMS 603.