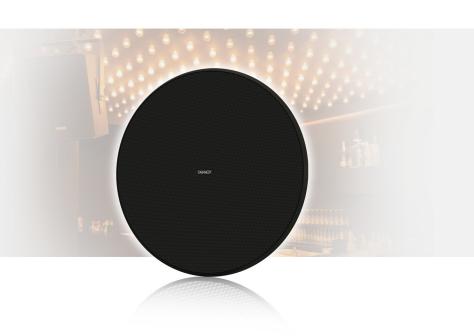

## CMS 3.0 ARCO GRILLE CMS 503

ARCO Grille Accessory for CMS 503 Series Ceiling Loudspeakers (Excluding CMS 503 LP)



- For architecturally sensitive installations where complete baffle is required to be hidden
- Powder coated UV resistant perforated steel mesh grille with dust protection and ABS trim ring
- Magnetic fixing requires no tools for installation
- Easily removed for custom painting on site
- Minimal architectural impact
- 10-Year Warranty Program\*
- Designed and engineered in the U.K.



The ARCO GRILLE CMS 503 provides unobtrusive concealment of CMS 503 Series loudspeaker installations in architecturally sensitive environments such as museums, art galleries, and restaurants, etc. The magnetically-secured semi matt black steel mesh grille includes dust protection and an ABS trim ring – and can be custom painted on site to blend seamlessly with the surrounding



décor. Ultra-easy to install, the ARCO GRILLE CMS 503 can be used for all CMS 503 Series loudspeakers, with the exception of the CMS 503 LP, which uses the ARCO GRILLE CMS 603.



#### You Are Covered

We always strive to provide the best possible Customer Experience. Our products are made in our own MUSIC Tribe factory using state-of-the-art automation, enhanced production workflows and quality assurance labs wi