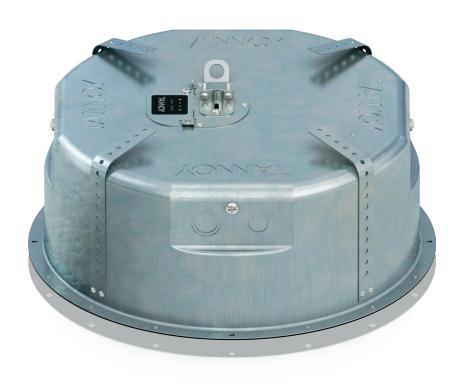

## CMS 801 PLOHM BACKCAN

Back Can for CMS 801 PI Series Ceiling Loudspeakers (Pre-Install)

- Acoustically enhanced zinc plated steel back can for CMS 801 Pl series ceiling loudspeakers
- Designed for pre-installation in newly constructed non-suspended ceilings
- Back can and containment can be installed prior to completion of ceiling
- Low profile for ease of installation in shallow ceilings
- Flexible metal straps included to ensure secure fixing of back can
- Optional plaster ring to identify prewire location (available separately)
- Phoenix\* connectors for input and link output
- 10-Year Warranty Program\*
- Designed and engineered in the U.K.

The CMS 801 PI 8 OHM BACKCAN is an acoustically enhanced zinc plated steel back can designed for the pre-installation of CMS 801 PI loudspeakers in newly constructed, non-suspended ceilings. Early installation of the low profile back can is fast and simple via the included flexible metal straps, and significantly reduces the amount of time required for project

finalisation. Phoenix\* connectors are provided for input and link output. Optional plaster (mud) rings are also available separately to identify prewiring locations.