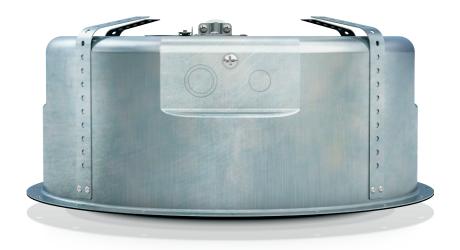

## CMS 801 PLOHM BACKCAN

Back Can for CMS 801 PI Series Ceiling Loudspeakers (Pre-Install)

- Acoustically enhanced zinc plated steel back can for CMS 801 Pl series ceiling loudspeakers
- Designed for pre-installation in newly constructed non-suspended ceilings
- Back can and containment can be installed prior to completion of ceiling
- Low profile for ease of installation in shallow ceilings
- Flexible metal straps included to ensure secure fixing of back can
- Optional plaster ring to identify prewire location (available separately)
- Phoenix\* connectors for input and link output
- 10-Year Warranty Program\*
- Designed and engineered in the U.K.

The CMS 801 PI 8 OHM BACKCAN is an acoustically enhanced zinc plated steel back can designed for the pre-installation of CMS 801 PI loudspeakers in newly constructed, non-suspended ceilings. Early installation of the low profile back can is fast and simple via the included flexible metal straps, and significantly reduces the amount of time required for project

finalisation. Phoenix\* connectors are provided for input and link output. Optional plaster (mud) rings are also available separately to identify prewiring locations.