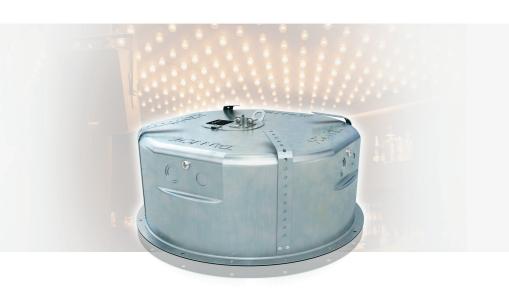

## CMS 801 PLOHM BACKCAN

Back Can for CMS 801 PI Series Ceiling Loudspeakers (Pre-Install)

- Acoustically enhanced zinc plated steel back can for CMS 801 Pl series ceiling loudspeakers
- Designed for pre-installation in newly constructed non-suspended ceilings
- Back can and containment can be installed prior to completion of ceiling
- Low profile for ease of installation in shallow ceilings
- Flexible metal straps included to ensure secure fixing of back can
- Optional plaster ring to identify prewire location (available separately)
- Phoenix\* connectors for input and link output
- 10-Year Warranty Program\*
- Designed and engineered in the U.K.

The CMS 801 PI 8 OHM BACKCAN is an acoustically enhanced zinc plated steel back can designed for the pre-installation of CMS 801 PI loudspeakers in newly constructed, non-suspended ceilings. Early installation of the low profile back can is fast and simple via the included flexible metal straps, and significantly reduces the amount of time required for project

finalisation. Phoenix\* connectors are provided for input and link output. Optional plaster (mud) rings are also available separately to identify prewiring locations.