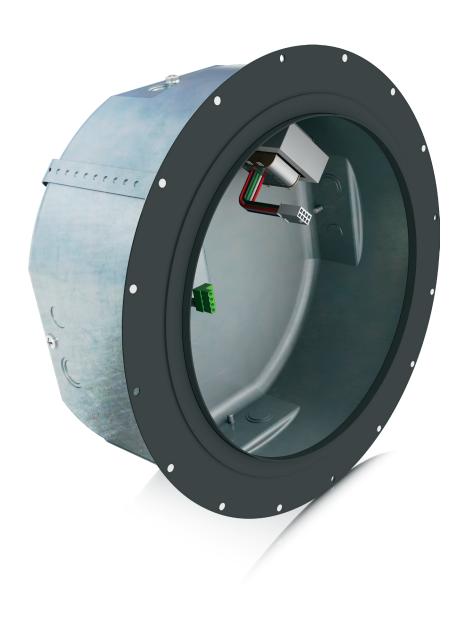

## CMS 801 PLOHM BACKCAN

Back Can for CMS 801 PI Series Ceiling Loudspeakers (Pre-Install)

- Acoustically enhanced zinc plated steel back can for CMS 801 Pl series ceiling loudspeakers
- Designed for pre-installation in newly constructed non-suspended ceilings
- Back can and containment can be installed prior to completion of ceiling
- Low profile for ease of installation in shallow ceilings
- Flexible metal straps included to ensure secure fixing of back can
- Optional plaster ring to identify prewire location (available separately)
- Phoenix\* connectors for input and link output
- 10-Year Warranty Program\*
- Designed and engineered in the U.K.

The CMS 801 PI 8 OHM BACKCAN is an acoustically enhanced zinc plated steel back can designed for the pre-installation of CMS 801 PI loudspeakers in newly constructed, non-suspended ceilings. Early installation of the low profile back can is fast and simple via the included flexible metal straps, and significantly reduces the amount of time required for project

finalisation. Phoenix\* connectors are provided for input and link output. Optional plaster (mud) rings are also available separately to identify prewiring locations.