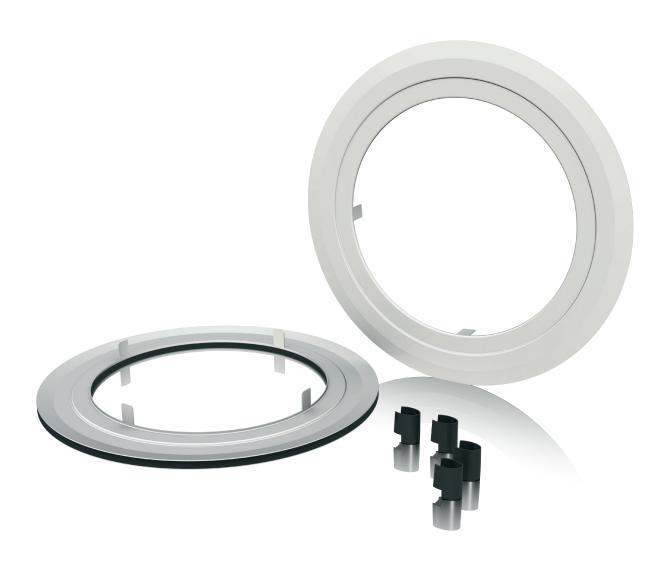

# CMS 603/CVS 6 RETROFIT ADAPTER KIT

Retrofit Adapter Kit for CMS 603 and CVS 6 Ceiling Loudspeakers for use with Pre-Installed Back Cans and Mounting Holes

- Retrofit adapter kit for CMS 603 and CVS 6 ceiling loudspeakers
- Allows fast and secure installation inside pre-installed competitor back cans
- Simplifies speaker replacement in mounting holes sized for competitor ceiling loudspeakers
- Provides cost-effective upgrades of existing speaker systems to CMS 603 and CVS 6 loudspeakers
- 10-Year Warranty Program\*
- Designed and engineered in the U.K.

CVS 6 in similar sized mounting holes and previously-installed competitor

back cans. While the new ceiling system will appear virtually the same as before – it will benefit greatly from the premium-grade sound produced by TANNOY's world-renowned loudspeaker technology.