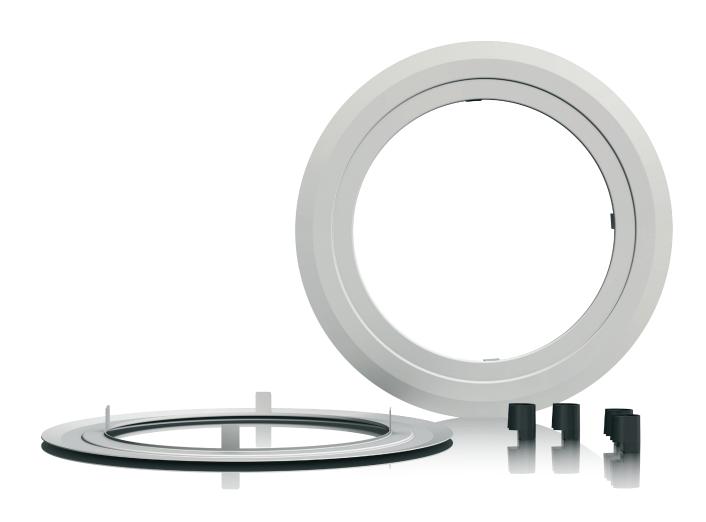

# CMS 603/CVS 6 RETROFIT ADAPTER KIT

Retrofit Adapter Kit for CMS 603 and CVS 6 Ceiling Loudspeakers for use with Pre-Installed Back Cans and Mounting Holes

- Retrofit adapter kit for CMS 603 and CVS 6 ceiling loudspeakers
- Allows fast and secure installation inside pre-installed competitor back cans
- Simplifies speaker replacement in mounting holes sized for competitor ceiling loudspeakers
- Provides cost-effective upgrades of existing speaker systems to CMS 603 and CVS 6 loudspeakers
- 10-Year Warranty Program\*
- Designed and engineered in the U.K.

CVS 6 in similar sized mounting holes and previously-installed competitor

back cans. While the new ceiling system will appear virtually the same as before – it will benefit greatly from the premium-grade sound produced by TANNOY's world-renowned loudspeaker technology.