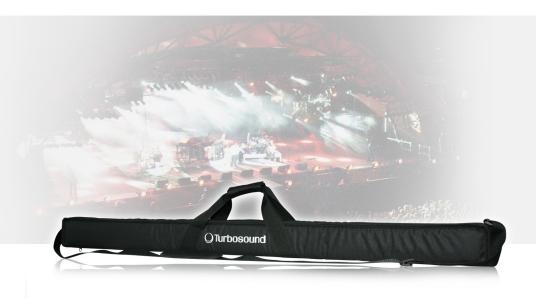

## iNSPIRE iP1000-TB

Deluxe Water Resistant Transport Bag for iP1000 Column Loudspeaker

- Deluxe water resistant transport bag for column loudspeaker section
- Rugged black multi-layer nylon outer material prevents ingress of dirt and dust
- Thick interior foam padding provides superior protection in transit
- Integral carry handles and shoulder strap
- Ideal for TURBOSOUND iP1000 column loudspeaker
- 10-Year Warranty Program\*
- Designed and engineered in the U.K.

You depend on your PA system to work perfectly night after night – so protect it with a custom-fit TURBOSOUND deluxe water-resistant cover. Made of super-tough, multilayer black nylon, the iP1000-TB is a "must-have" accessory for your iP1000 Column Loudspeaker.

# Protection Against the Elements

The rugged iP1000-TB helps keep your iP1000 free from dirt and moisture during transit to and from the gig, and protects it from dust in-between performances.