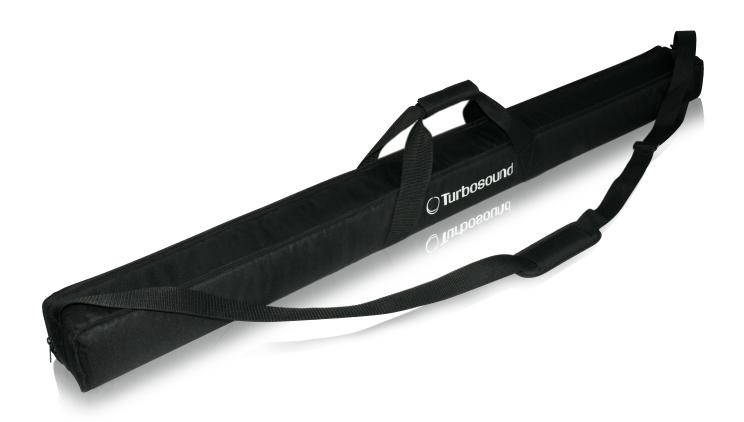

## iNSPIRE iP1000-TB

Deluxe Water Resistant Transport Bag for iP1000 Column Loudspeaker

- Deluxe water resistant transport bag for column loudspeaker section
- Rugged black multi-layer nylon outer material prevents ingress of dirt and dust
- Thick interior foam padding provides superior protection in transit
- Integral carry handles and shoulder strap
- Ideal for TURBOSOUND iP1000 column loudspeaker
- 10-Year Warranty Program\*
- Designed and engineered in the U.K.

You depend on your PA system to work perfectly night after night – so protect it with a custom-fit TURBOSOUND deluxe water-resistant cover. Made of super-tough, multilayer black nylon, the iP1000-TB is a "must-have" accessory for your iP1000 Column Loudspeaker.

## Made to Travel

Equipped with a convenient carry handle and shoulder strap, the transport bag cradles your iP1000 column loudspeaker in a thick layer of interior padding for exceptional protection during transit.