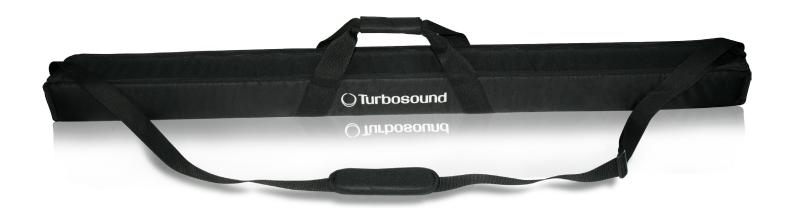

## Made to Travel

Equipped with a convenient carry handle and shoulder strap, the transport bag cradles your iP1000 column loudspeaker in a thick layer of interior padding for exceptional protection during transit.

#### Value

The super-tough, multi-layer black nylon iP1000-TB fits your iP1000 Column Loudspeaker like a glove, and protects your investment from dirt, dust and rain – and is an amazingly-affordable way to keep your gear looking great for years.