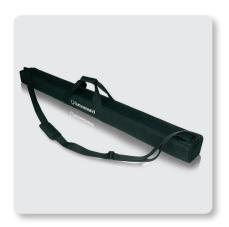

## Made to Travel

Equipped with a convenient carry handle and shoulder strap, the transport bag cradles your iP1000 column loudspeaker in a thick layer of interior padding for exceptional protection during transit.

#### Value

The super-tough, multi-layer black nylon iP1000-TB fits your iP1000 Column Loudspeaker like a glove, and protects your investment from dirt, dust and rain – and is an amazingly-affordable way to keep your gear looking great for years.