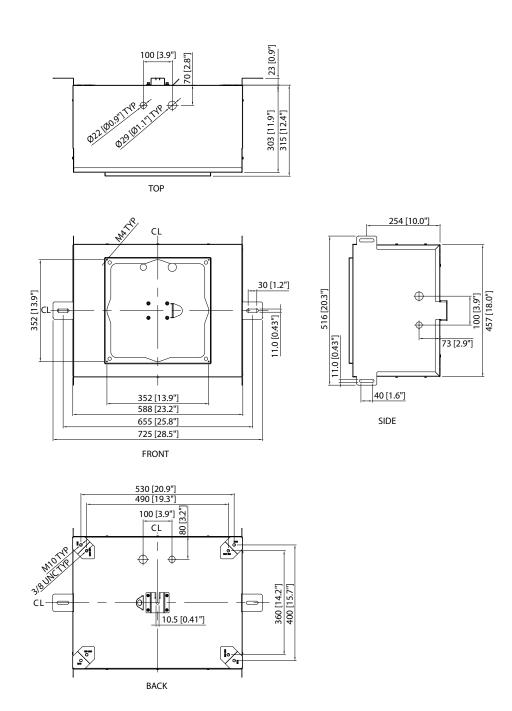

unted eye bolts; and single point suspension M10 or ¾" UNC threaded rod. One-person installation is fast and simple, and significantly reduces the amount of time required for project finalisation. Phoenix\* connectors are provided for input and link output.



### You Are Covered

We always strive to provide the best possible Customer Experience. Our products are made in our own MUSIC Tribe factory using state-of-the-art automation, enhanced production workflows and quality assurance labs with the most sophisticated test equipment available in the world. As a result, we have one of the lowest product failure rates in the industry, and we confidently back it up with a generous Warranty program.





## CMS 1201 BACKCAN

Back Can for CMS 1201 Series Ceiling Loudspeakers

### **Dimensions**





# CMS 1201 BACKCAN

Back Can for CMS 1201 Series Ceiling Loudspeakers





# CMS 1201 BACKCAN

Back Can for CMS 1201 Series Ceiling Loudspeakers







## CMS 1201 BACKCAN

Back Can for CMS 1201 Series Ceiling Loudspeakers





For service, support or more information contact the TANNOY location nearest you:

Europe MUSIC Tribe Brands UK Ltd. Tel: +44156 273 2290 Email: CARECrea@music-group.com CAREEnte@music-group.com

CARELife@music-group.com

USA/Canada
MUSIC Tribe Commercial NV Inc.
Tel: +1702 800 8290
Email: CARECrea@music-group.com
CARELife@music-group.com

Japan MUSIC Tribe Services JP K.K. Tel: +81 3 6231 0453 Email: CARECrea@music-group.com CAREEnte@music-group.com CARELife@music-group.com