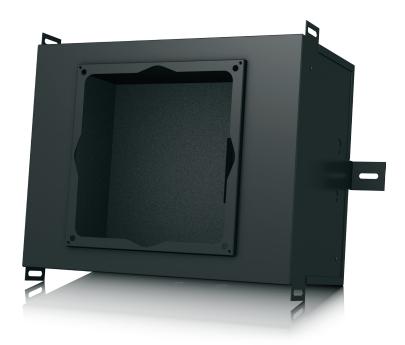

### CMS 1201 BACKCAN

Back Can for CMS 1201 Series Ceiling Loudspeakers

- Acoustically enhanced powder coated zinc plated steel back can for CMS 1201 ceiling loudspeaker
- Designed for pre-installation in newly constructed non-suspended ceilings
- Back can and containment can be installed prior to completion of ceiling
- Internally dampened 79 litre
   (2.8 cubic feet) capacity provides
   exceptional low frequency
   performance
- Back can fixings allow multiple installation options
- Steel mounting lugs for fitting to a Unistrut\* roof rail system or hanging via 4 top-mounted eye bolts
- Single point hang via M10 or 3%" UNC threaded rod
- Time-saving design enables one person speaker installation
- Phoenix\* connectors for input and link output
- 10-Year Warranty Program\*
- Designed and engineered in the U.K.

The CMS 1201 BACKCAN is an acoustically enhanced zinc plated steel back can designed for the pre-installation of CMS 1201DC loudspeakers in newly constructed suspended and non-suspended ceilings. The back can features an internally damped 79 litre (2.8 cubic feet) capacity and provides exceptional low frequency performance. Multiple

installation options include: steel mounting lugs for fitting to a Unistrut roof rail system; suspension via 4 top-mounted eye bolts; and single point suspension M10 or ¾" UNC threaded rod. One-person installation is fast and simple, and significantly reduces the amount of time required for project finalisation. Phoenix\* connectors are provided for input and link output.