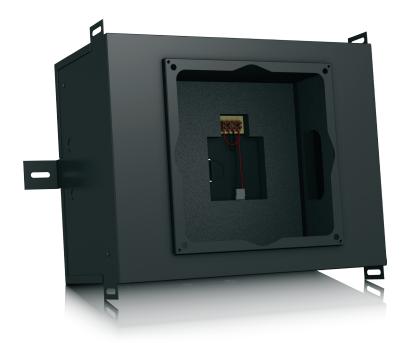

### CMS 1201 BACKCAN

Back Can for CMS 1201 Series Ceiling Loudspeakers

- Acoustically enhanced powder coated zinc plated steel back can for CMS 1201 ceiling loudspeaker
- Designed for pre-installation in newly constructed non-suspended ceilings
- Back can and containment can be installed prior to completion of ceiling
- Internally dampened 79 litre
   (2.8 cubic feet) capacity provides
   exceptional low frequency
   performance
- Back can fixings allow multiple installation options
- Steel mounting lugs for fitting to a Unistrut\* roof rail system or hanging via 4 top-mounted eye bolts
- Single point hang via M10 or 3%" UNC threaded rod
- Time-saving design enables one person speaker installation
- Phoenix\* connectors for input and link output
- 10-Year Warranty Program\*
- Designed and engineered in the U.K.

The CMS 1201 BACKCAN is an acoustically enhanced zinc plated steel back can designed for the pre-installation of CMS 1201DC loudspeakers in newly constructed suspended and non-suspended ceilings. The back can features an internally damped 79 litre (2.8 cubic feet) capacity and provides exceptional low frequency performance. Multiple

installation options include: steel mounting lugs for fitting to a Unistrut roof rail system; suspension via 4 top-mounted eye bolts; and single point suspension M10 or ¾" UNC threaded rod. One-person installation is fast and simple, and significantly reduces the amount of time required for project finalisation. Phoenix\* connectors are provided for input and link output.