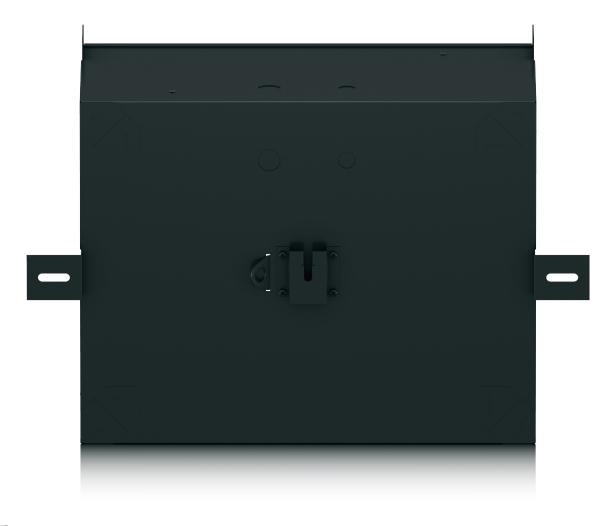

### CMS 1201 BACKCAN

Back Can for CMS 1201 Series Ceiling Loudspeakers

- Acoustically enhanced powder coated zinc plated steel back can for CMS 1201 ceiling loudspeaker
- Designed for pre-installation in newly constructed non-suspended ceilings
- Back can and containment can be installed prior to completion of ceiling
- Internally dampened 79 litre
   (2.8 cubic feet) capacity provides
   exceptional low frequency
   performance
- Back can fixings allow multiple installation options
- Steel mounting lugs for fitting to a Unistrut\* roof rail system or hanging via 4 top-mounted eye bolts
- Single point hang via M10 or 3%" UNC threaded rod
- Time-saving design enables one person speaker installation
- Phoenix\* connectors for input and link output
- 10-Year Warranty Program\*
- Designed and engineered in the U.K.

The CMS 1201 BACKCAN is an acoustically enhanced zinc plated steel back can designed for the pre-installation of CMS 1201DC loudspeakers in newly constructed suspended and non-suspended ceilings. The back can features an internally damped 79 litre (2.8 cubic feet) capacity and provides exceptional low frequency performance. Multiple

installation options include: steel mounting lugs for fitting to a Unistrut roof rail system; suspension via 4 top-mounted eye bolts; and single point suspension M10 or ¾" UNC threaded rod. One-person installation is fast and simple, and significantly reduces the amount of time required for project finalisation. Phoenix\* connectors are provided for input and link output.