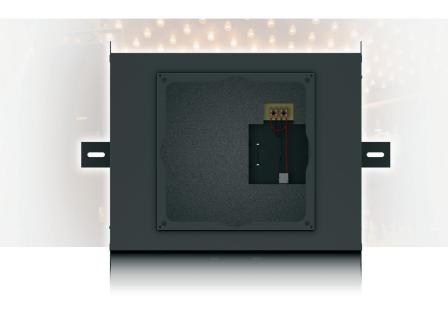

### CMS 1201 BACKCAN

Back Can for CMS 1201 Series Ceiling Loudspeakers

- Acoustically enhanced powder coated zinc plated steel back can for CMS 1201 ceiling loudspeaker
- Designed for pre-installation in newly constructed non-suspended ceilings
- Back can and containment can be installed prior to completion of ceiling
- Internally dampened 79 litre
   (2.8 cubic feet) capacity provides
   exceptional low frequency
   performance
- Back can fixings allow multiple installation options
- Steel mounting lugs for fitting to a Unistrut\* roof rail system or hanging via 4 top-mounted eye bolts
- Single point hang via M10 or 3%" UNC threaded rod
- Time-saving design enables one person speaker installation
- Phoenix\* connectors for input and link output
- 10-Year Warranty Program\*
- Designed and engineered in the U.K.

The CMS 1201 BACKCAN is an acoustically enhanced zinc plated steel back can designed for the pre-installation of CMS 1201DC loudspeakers in newly constructed suspended and non-suspended ceilings. The back can features an internally damped 79 litre (2.8 cubic feet) capacity and provides exceptional low frequency performance. Multiple

installation options include: steel mounting lugs for fitting to a Unistrut roof rail system; suspension via 4 top-mounted eye bolts; and single point suspension M10 or ¾" UNC threaded rod. One-person installation is fast and simple, and significantly reduces the amount of time required for project finalisation. Phoenix\* connectors are provided for input and link output.