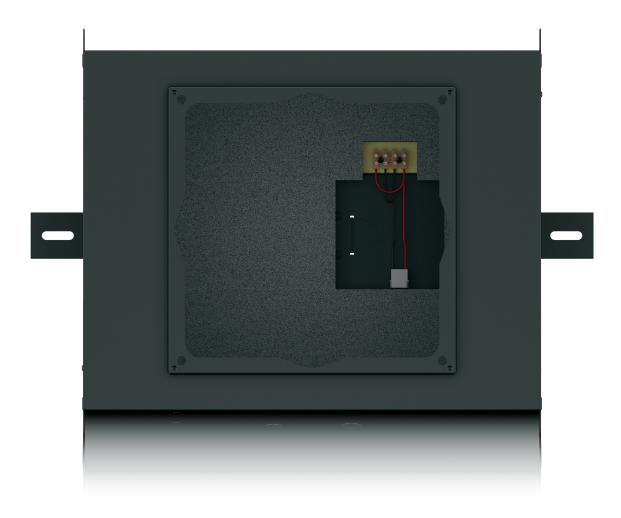

### CMS 1201 BACKCAN

Back Can for CMS 1201 Series Ceiling Loudspeakers

- Acoustically enhanced powder coated zinc plated steel back can for CMS 1201 ceiling loudspeaker
- Designed for pre-installation in newly constructed non-suspended ceilings
- Back can and containment can be installed prior to completion of ceiling
- Internally dampened 79 litre
   (2.8 cubic feet) capacity provides
   exceptional low frequency
   performance
- Back can fixings allow multiple installation options
- Steel mounting lugs for fitting to a Unistrut\* roof rail system or hanging via 4 top-mounted eye bolts
- Single point hang via M10 or 3%" UNC threaded rod
- Time-saving design enables one person speaker installation
- Phoenix\* connectors for input and link output
- 10-Year Warranty Program\*
- Designed and engineered in the U.K.

The CMS 1201 BACKCAN is an acoustically enhanced zinc plated steel back can designed for the pre-installation of CMS 1201DC loudspeakers in newly constructed suspended and non-suspended ceilings. The back can features an internally damped 79 litre (2.8 cubic feet) capacity and provides exceptional low frequency performance. Multiple

installation options include: steel mounting lugs for fitting to a Unistrut roof rail system; suspension via 4 top-mounted eye bolts; and single point suspension M10 or ¾" UNC threaded rod. One-person installation is fast and simple, and significantly reduces the amount of time required for project finalisation. Phoenix\* connectors are provided for input and link output.