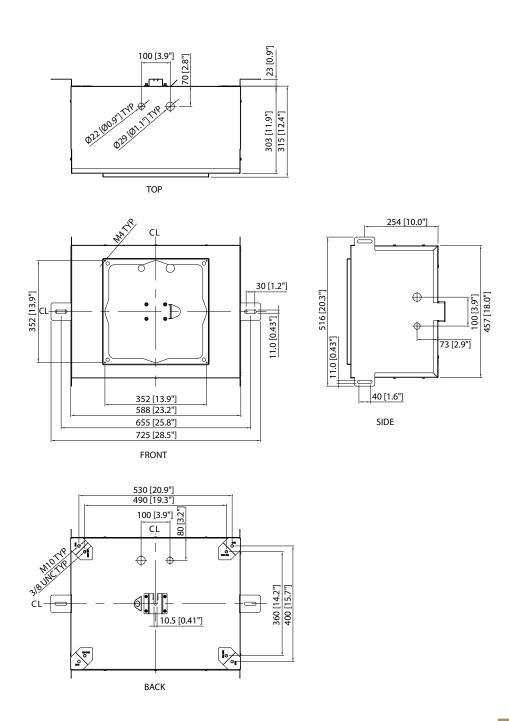

op-mounted eye bolts; and single point suspension M10 or 3/8" UNC threaded rod. One-person installation is fast and simple, and significantly reduces the amount of time required for project finalisation. Phoenix\* connectors are provided for input and link output.



### You Are Covered

We always strive to provide the best possible Customer Experience. Our products are made in our own MUSIC Tribe factory using state-of-the-art automation, enhanced production workflows and quality assurance labs with the most sophisticated test equipment available in the world. As a result, we have one of the lowest product failure rates in the industry, and we confidently back it up with a generous Warranty program.



### CMS 1201SW BACKCAN

Back Can for CMS 1201SW Ceiling Subwoofer

### **Dimensions**





# CMS 1201SW BACKCAN

Back Can for CMS 1201SW Ceiling Subwoofer





# CMS 1201SW BACKCAN

Back Can for CMS 1201SW Ceiling Subwoofer





# CMS 1201SW BACKCAN

Back Can for CMS 1201SW Ceiling Subwoofer





### CMS 1201SW BACKCAN

Back Can for CMS 1201SW Ceiling Subwoofer





For service, support or more information contact the TANNOY location nearest you:

Europe MUSIC Tribe Brands UK Ltd. Tel: +44156 273 2290 Email: CARECrea@music-group.com CAREEnte@music-group.com

USA/Canada MUSIC Tribe Commercial NV Inc. Tel: +1702 800 8290 Email: CARECtrea@music-group.com CAREEnte@music-group.com CARELife@music-group.com CARELife@music-group.com

Japan MUSIC Tribe Services JP K.K. Tel: +81 3 6231 0453 Email: CARECrea@music-group.com CARELnte@music-group.com CARELife@music-group.com