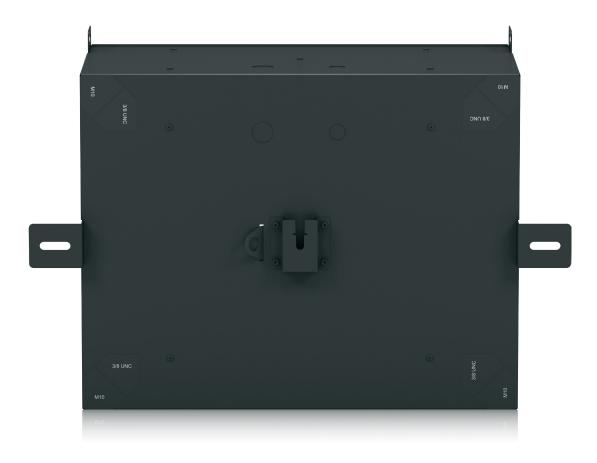

### CMS 1201SW BACKCAN

Back Can for CMS 1201SW Ceiling Subwoofer

- Acoustically enhanced powder coated zinc plated steel back can for CMS 1201SW ceiling subwoofer
- Designed for pre-installation in newly constructed non-suspended ceilings
- Back can and containment can be installed prior to completion of ceiling
- Internally dampened 79 litre
   (2.8 cubic feet) capacity provides
   exceptional low frequency
   performance
- Back can fixings allow multiple installation options
- Steel mounting lugs for fitting to a Unistrut\* roof rail system or hanging via 4 top-mounted eye bolts
- Single point hang via M10 or 3%" UNC threaded rod
- Time-saving design enables one person speaker installation
- Phoenix\* connectors for input and link output
- 10-Year Warranty Program\*
- Designed and engineered in the U.K.

The CMS 1201SW BACKCAN is an acoustically enhanced zinc plated steel back can designed for the pre-installation of CMS 1201SW subwoofer in newly constructed, non-suspended ceilings. The back can features an internally dampened 79 litre (2.8 cubic feet) capacity and provides exceptional low frequency performance. Multiple installation

options include: steel mounting lugs for fitting to a Unistrut roof rail system; suspension via 4 top-mounted eye bolts; and single point suspension M10 or 3/8" UNC threaded rod. One-person installation is fast and simple, and significantly reduces the amount of time required for project finalisation. Phoenix\* connectors are provided for input and link output.