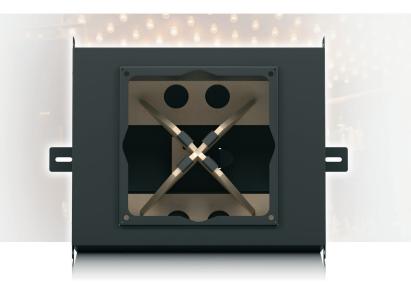

### CMS 1201SW BACKCAN

Back Can for CMS 1201SW Ceiling Subwoofer

- Acoustically enhanced powder coated zinc plated steel back can for CMS 1201SW ceiling subwoofer
- Designed for pre-installation in newly constructed non-suspended ceilings
- Back can and containment can be installed prior to completion of ceiling
- Internally dampened 79 litre
   (2.8 cubic feet) capacity provides
   exceptional low frequency
   performance
- Back can fixings allow multiple installation options
- Steel mounting lugs for fitting to a Unistrut\* roof rail system or hanging via 4 top-mounted eye bolts
- Single point hang via M10 or 3%" UNC threaded rod
- Time-saving design enables one person speaker installation
- Phoenix\* connectors for input and link output
- 10-Year Warranty Program\*
- Designed and engineered in the U.K.

The CMS 1201SW BACKCAN is an acoustically enhanced zinc plated steel back can designed for the pre-installation of CMS 1201SW subwoofer in newly constructed, non-suspended ceilings. The back can features an internally dampened 79 litre (2.8 cubic feet) capacity and provides exceptional low frequency performance. Multiple installation

options include: steel mounting lugs for fitting to a Unistrut roof rail system; suspension via 4 top-mounted eye bolts; and single point suspension M10 or 3/8" UNC threaded rod. One-person installation is fast and simple, and significantly reduces the amount of time required for project finalisation. Phoenix\* connectors are provided for input and link output.