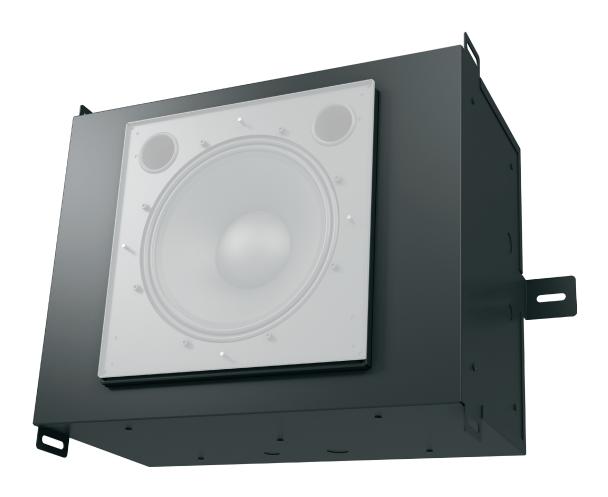

### CMS 1201SW BACKCAN

Back Can for CMS 1201SW Ceiling Subwoofer

- Acoustically enhanced powder coated zinc plated steel back can for CMS 1201SW ceiling subwoofer
- Designed for pre-installation in newly constructed non-suspended ceilings
- Back can and containment can be installed prior to completion of ceiling
- Internally dampened 79 litre
   (2.8 cubic feet) capacity provides
   exceptional low frequency
   performance
- Back can fixings allow multiple installation options
- Steel mounting lugs for fitting to a Unistrut\* roof rail system or hanging via 4 top-mounted eye bolts
- Single point hang via M10 or 3%" UNC threaded rod
- Time-saving design enables one person speaker installation
- Phoenix\* connectors for input and link output
- 10-Year Warranty Program\*
- Designed and engineered in the U.K.

The CMS 1201SW BACKCAN is an acoustically enhanced zinc plated steel back can designed for the pre-installation of CMS 1201SW subwoofer in newly constructed, non-suspended ceilings. The back can features an internally dampened 79 litre (2.8 cubic feet) capacity and provides exceptional low frequency performance. Multiple installation

options include: steel mounting lugs for fitting to a Unistrut roof rail system; suspension via 4 top-mounted eye bolts; and single point suspension M10 or 3/8" UNC threaded rod. One-person installation is fast and simple, and significantly reduces the amount of time required for project finalisation. Phoenix\* connectors are provided for input and link output.