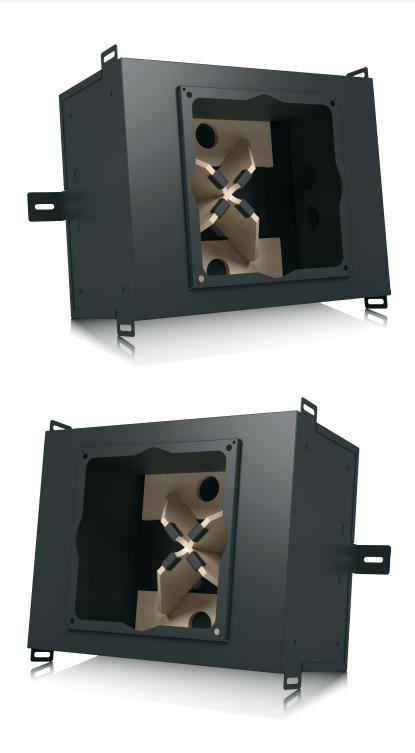

### CMS 1201SW BACKCAN

Back Can for CMS 1201SW Ceiling Subwoofer

- Acoustically enhanced powder coated zinc plated steel back can for CMS 1201SW ceiling subwoofer
- Designed for pre-installation in newly constructed non-suspended ceilings
- Back can and containment can be installed prior to completion of ceiling
- Internally dampened 79 litre
   (2.8 cubic feet) capacity provides
   exceptional low frequency
   performance
- Back can fixings allow multiple installation options
- Steel mounting lugs for fitting to a Unistrut\* roof rail system or hanging via 4 top-mounted eye bolts
- Single point hang via M10 or 3%" UNC threaded rod
- Time-saving design enables one person speaker installation
- Phoenix\* connectors for input and link output
- 10-Year Warranty Program\*
- Designed and engineered in the U.K.

The CMS 1201SW BACKCAN is an acoustically enhanced zinc plated steel back can designed for the pre-installation of CMS 1201SW subwoofer in newly constructed, non-suspended ceilings. The back can features an internally dampened 79 litre (2.8 cubic feet) capacity and provides exceptional low frequency performance. Multiple installation

options include: steel mounting lugs for fitting to a Unistrut roof rail system; suspension via 4 top-mounted eye bolts; and single point suspension M10 or 3/8" UNC threaded rod. One-person installation is fast and simple, and significantly reduces the amount of time required for project finalisation. Phoenix\* connectors are provided for input and link output.