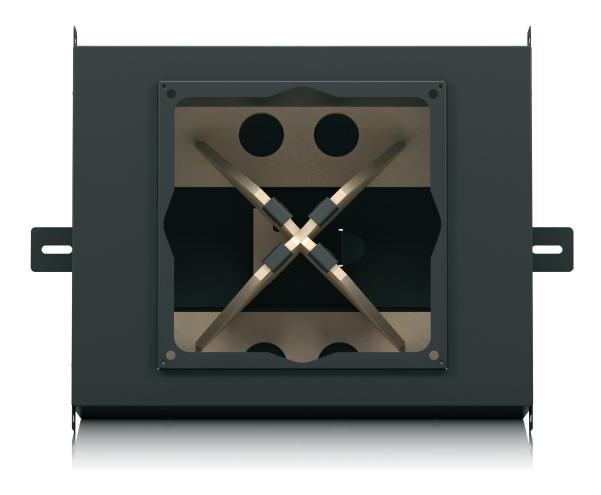

### CMS 1201SW BACKCAN

Back Can for CMS 1201SW Ceiling Subwoofer

- Acoustically enhanced powder coated zinc plated steel back can for CMS 1201SW ceiling subwoofer
- Designed for pre-installation in newly constructed non-suspended ceilings
- Back can and containment can be installed prior to completion of ceiling
- Internally dampened 79 litre
   (2.8 cubic feet) capacity provides
   exceptional low frequency
   performance
- Back can fixings allow multiple installation options
- Steel mounting lugs for fitting to a Unistrut\* roof rail system or hanging via 4 top-mounted eye bolts
- Single point hang via M10 or 3%" UNC threaded rod
- Time-saving design enables one person speaker installation
- Phoenix\* connectors for input and link output
- 10-Year Warranty Program\*
- Designed and engineered in the U.K.

The CMS 1201SW BACKCAN is an acoustically enhanced zinc plated steel back can designed for the pre-installation of CMS 1201SW subwoofer in newly constructed, non-suspended ceilings. The back can features an internally dampened 79 litre (2.8 cubic feet) capacity and provides exceptional low frequency performance. Multiple installation

options include: steel mounting lugs for fitting to a Unistrut roof rail system; suspension via 4 top-mounted eye bolts; and single point suspension M10 or 3/8" UNC threaded rod. One-person installation is fast and simple, and significantly reduces the amount of time required for project finalisation. Phoenix\* connectors are provided for input and link output.