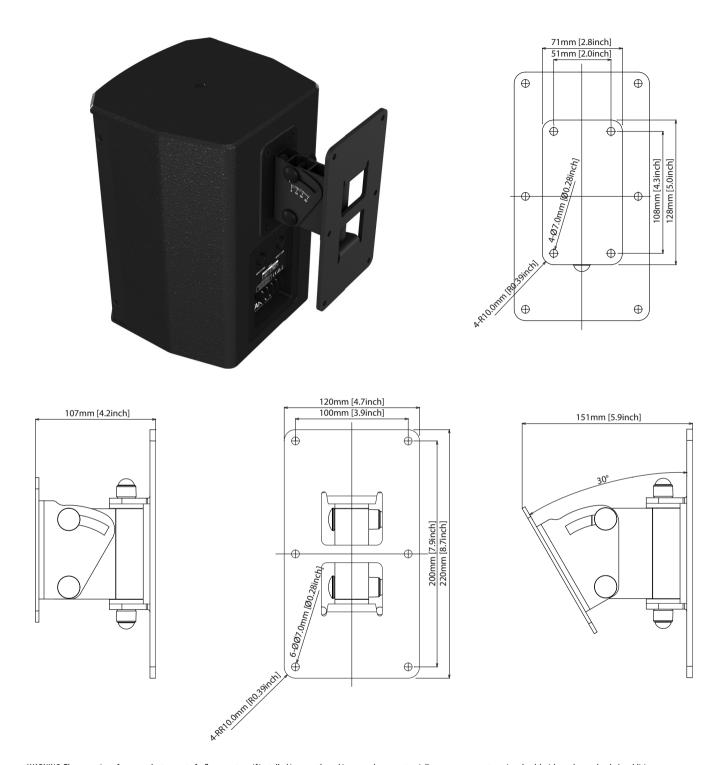

## **MULTI ANGLE WALL MOUNT**

Multi Angle Wall Mount Bracket for VX 5.2, VX 6 and VX 8 Loudspeakers

WARNING: The operation of your product as part of a flown system, if installed incorrectly and improperly, can potentially expose persons to serious health risks and even death. In addition, please ensure that electrical, mechanical and acoustic considerations are discussed with qualified and certified (by local, state or national authorities) personnel prior to any installation or flying. Make sure that the product is set up and "flown" by qualified and certified personnel only, using dedicated equipment and original parts and components delivered with the unit. If any parts or components are missing please contact your dealer before attempting to set up the system.