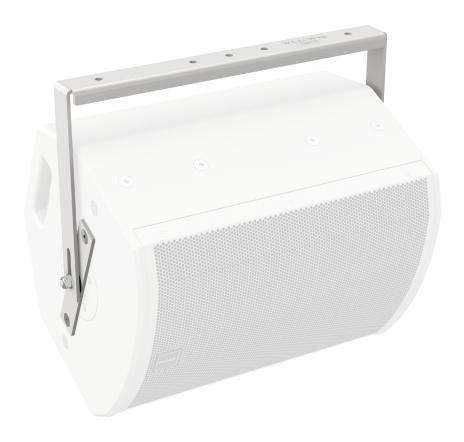

### YOKE HORIZONTAL VX 12-WH

Horizontal Yoke Accessory Bracket for VX 12, VX 12HP, VX 12Q and VXP 12 Loudspeakers (White)

- Horizontal yoke accessory bracket for VX 12, VX 12HP, VX 12Q and VXP 12 loudspeakers
- Tilt rotation on the long axis of the speaker for optimal audience coverage
- 10:1 safety factor rating for added peace of mind
- Hard wearing semi matt white powder coat finish fits unobtrusively in any environment
- 10-Year Warranty Program\*
- Designed and engineered in the U.K.

The YOKE HORIZONTAL VX 12-WH accessory bracket provides tilt rotation in the long axis of VX 12, VX 12HP, VX 12Q and VXP 12 loudspeakers for accurate audience coverage, and boasts a safety factor of 10:1 allowing unparalleled installation security. Protected by a hard wearing semi matt white powder coat finish, the YOKE HORIZONTAL VX 12-WH easily fits into any environment and ensures a lifetime of exceptional performance.