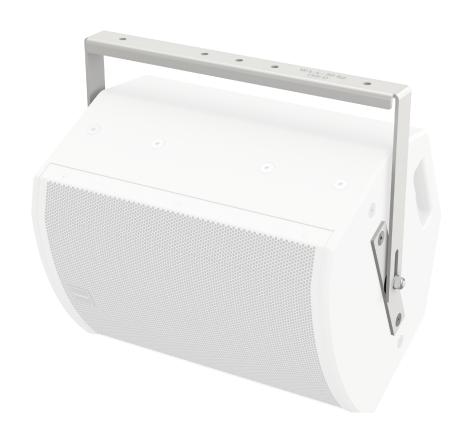

### YOKE HORIZONTAL VX 12-WH

Horizontal Yoke Accessory Bracket for VX 12, VX 12HP, VX 12Q and VXP 12 Loudspeakers (White)

- Horizontal yoke accessory bracket for VX 12, VX 12HP, VX 12Q and VXP 12 loudspeakers
- Tilt rotation on the long axis of the speaker for optimal audience coverage
- 10:1 safety factor rating for added peace of mind
- Hard wearing semi matt white powder coat finish fits unobtrusively in any environment
- 10-Year Warranty Program\*
- Designed and engineered in the U.K.

The YOKE HORIZONTAL VX 12-WH accessory bracket provides tilt rotation in the long axis of VX 12, VX 12HP, VX 12Q and VXP 12 loudspeakers for accurate audience coverage, and boasts a safety factor of 10:1 allowing unparalleled installation security. Protected by a hard wearing semi matt white powder coat finish, the YOKE HORIZONTAL VX 12-WH easily fits into any environment and ensures a lifetime of exceptional performance.