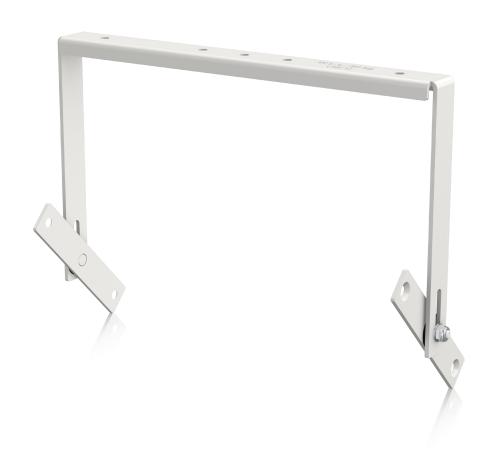

### YOKE HORIZONTAL VX 12-WH

Horizontal Yoke Accessory Bracket for VX 12, VX 12HP, VX 12Q and VXP 12 Loudspeakers (White)

- Horizontal yoke accessory bracket for VX 12, VX 12HP, VX 12Q and VXP 12 loudspeakers
- Tilt rotation on the long axis of the speaker for optimal audience coverage
- 10:1 safety factor rating for added peace of mind
- Hard wearing semi matt white powder coat finish fits unobtrusively in any environment
- 10-Year Warranty Program\*
- Designed and engineered in the U.K.

The YOKE HORIZONTAL VX 12-WH accessory bracket provides tilt rotation in the long axis of VX 12, VX 12HP, VX 12Q and VXP 12 loudspeakers for accurate audience coverage, and boasts a safety factor of 10:1 allowing unparalleled installation security. Protected by a hard wearing semi matt white powder coat finish, the YOKE HORIZONTAL VX 12-WH easily fits into any environment and ensures a lifetime of exceptional performance.