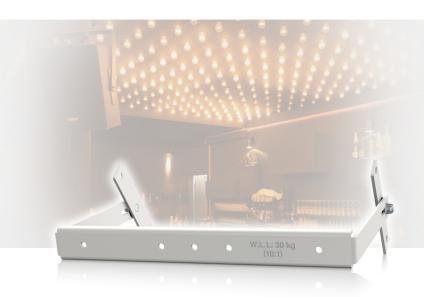

### YOKE HORIZONTAL VX 12-WH

Horizontal Yoke Accessory Bracket for VX 12, VX 12HP, VX 12Q and VXP 12 Loudspeakers (White)

- Horizontal yoke accessory bracket for VX 12, VX 12HP, VX 12Q and VXP 12 loudspeakers
- Tilt rotation on the long axis of the speaker for optimal audience coverage
- 10:1 safety factor rating for added peace of mind
- Hard wearing semi matt white powder coat finish fits unobtrusively in any environment
- 10-Year Warranty Program\*
- Designed and engineered in the U.K.

The YOKE HORIZONTAL VX 12-WH accessory bracket provides tilt rotation in the long axis of VX 12, VX 12HP, VX 12Q and VXP 12 loudspeakers for accurate audience coverage, and boasts a safety factor of 10:1 allowing unparalleled installation security. Protected by a hard wearing semi matt white powder coat finish, the YOKE HORIZONTAL VX 12-WH easily fits into any environment and ensures a lifetime of exceptional performance.