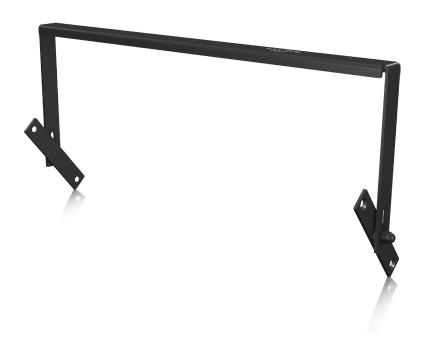

## YOKE HORIZONTAL VX 12.2

Horizontal Yoke Accessory Bracket for VX 12.2 Loudspeakers

- Horizontal yoke accessory bracket for VX 12.2 loudspeakers
- Tilt rotation on the long axis of the speaker for optimal audience coverage
- 10:1 safety factor rating for added peace of mind
- Hard wearing semi matt black powder coat finish fits unobtrusively in any environment
- 10-Year Warranty Program\*
- Designed and engineered in the U.K.

The YOKE HORIZONTAL VX 12.2 accessory bracket provides tilt rotation in the long axis of VX 12.2 loudspeakers for accurate audience coverage, and boasts a safety factor of 10:1 for unparalleled installation security. Protected by a hard wearing semi matt black powder coat finish, the YOKE HORIZONTAL VX 12.2 easily fits into any environment and ensures a lifetime of exceptional performance.