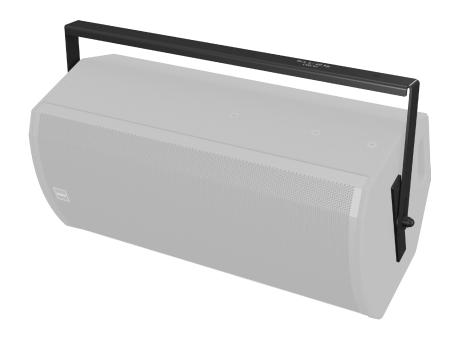

## YOKE HORIZONTAL VX 12.2

Horizontal Yoke Accessory Bracket for VX 12.2 Loudspeakers

- Horizontal yoke accessory bracket for VX 12.2 loudspeakers
- Tilt rotation on the long axis of the speaker for optimal audience coverage
- 10:1 safety factor rating for added peace of mind
- Hard wearing semi matt black powder coat finish fits unobtrusively in any environment
- 10-Year Warranty Program\*
- Designed and engineered in the U.K.

The YOKE HORIZONTAL VX 12.2 accessory bracket provides tilt rotation in the long axis of VX 12.2 loudspeakers for accurate audience coverage, and boasts a safety factor of 10:1 for unparalleled installation security. Protected by a hard wearing semi matt black powder coat finish, the YOKE HORIZONTAL VX 12.2 easily fits into any environment and ensures a lifetime of exceptional performance.