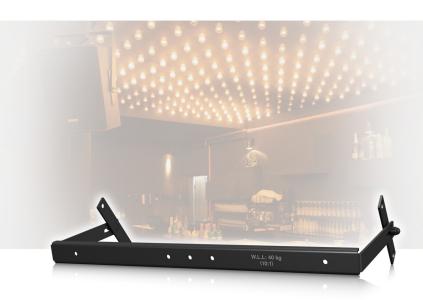

## YOKE HORIZONTAL VX 12.2

Horizontal Yoke Accessory Bracket for VX 12.2 Loudspeakers

- Horizontal yoke accessory bracket for VX 12.2 loudspeakers
- Tilt rotation on the long axis of the speaker for optimal audience coverage
- 10:1 safety factor rating for added peace of mind
- Hard wearing semi matt black powder coat finish fits unobtrusively in any environment
- 10-Year Warranty Program\*
- Designed and engineered in the U.K.

The YOKE HORIZONTAL VX 12.2 accessory bracket provides tilt rotation in the long axis of VX 12.2 loudspeakers for accurate audience coverage, and boasts a safety factor of 10:1 for unparalleled installation security. Protected by a hard wearing semi matt black powder coat finish, the YOKE HORIZONTAL VX 12.2 easily fits into any environment and ensures a lifetime of exceptional performance.