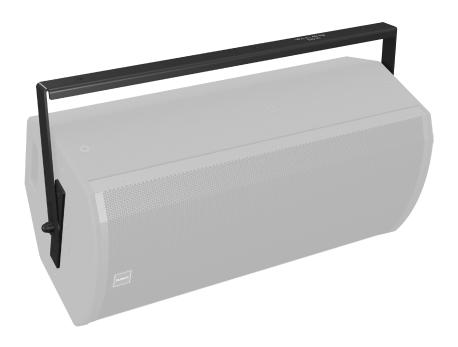

## YOKE HORIZONTAL VX 12.2

Horizontal Yoke Accessory Bracket for VX 12.2 Loudspeakers

- Horizontal yoke accessory bracket for VX 12.2 loudspeakers
- Tilt rotation on the long axis of the speaker for optimal audience coverage
- 10:1 safety factor rating for added peace of mind
- Hard wearing semi matt black powder coat finish fits unobtrusively in any environment
- 10-Year Warranty Program\*
- Designed and engineered in the U.K.

The YOKE HORIZONTAL VX 12.2 accessory bracket provides tilt rotation in the long axis of VX 12.2 loudspeakers for accurate audience coverage, and boasts a safety factor of 10:1 for unparalleled installation security. Protected by a hard wearing semi matt black powder coat finish, the YOKE HORIZONTAL VX 12.2 easily fits into any environment and ensures a lifetime of exceptional performance.