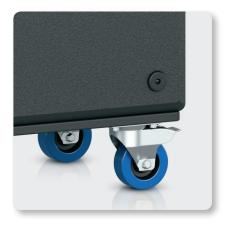

### **Built Rugged for the Road**

Constructed of premium-grade 18 mm (¾") plywood, the iP3000-WHB features lockable, plated steel castors with rubber tyres for a smooth ride. Butterfly latches are provided for securing the power stand – and the hard wearing semi matt black paint finish will keep it looking great for many years to come.