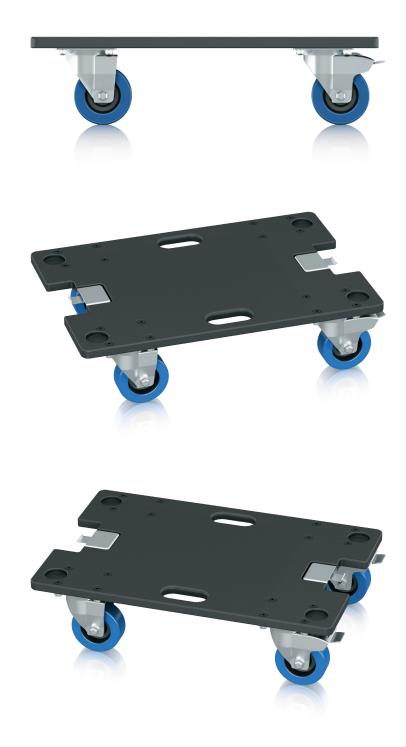

## iNSPIRE iP3000-WHB

Wheel Board for iP3000 Power Stand

- 18mm (¾") plywood construction wheel board for iP3000
- Transports one iP3000 power stand subwoofer
- Lockable plated steel castors with rubber tyres
- Butterfly latches for secure connection to the subwoofer
- Hard wearing semi matt black paint finish
- 10-Year Warranty Program\*
- Designed and engineered in the U.K.

### **Built Rugged for the Road**

Constructed of premium-grade 18 mm (¾") plywood, the iP3000-WHB features lockable, plated steel castors with rubber tyres for a smooth ride. Butterfly latches are provided for securing the power stand – and the hard wearing semi matt black paint finish will keep it looking great for many years to come.