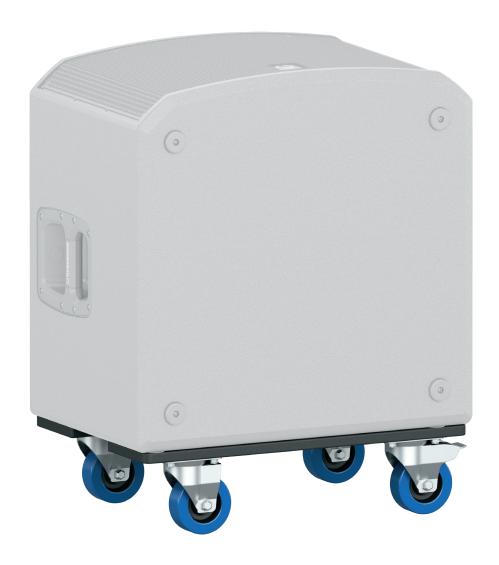

## iNSPIRE iP3000-WHB

Wheel Board for iP3000 Power Stand

- 18mm (¾") plywood construction wheel board for iP3000
- Transports one iP3000 power stand subwoofer
- Lockable plated steel castors with rubber tyres
- Butterfly latches for secure connection to the subwoofer
- Hard wearing semi matt black paint finish
- 10-Year Warranty Program\*
- Designed and engineered in the U.K.

The iP3000-WHB is the purposebuilt wheel board for conveniently transporting your TURBOSOUND iP3000 Power Stand.

### **Built Rugged for the Road**

Constructed of premium-grade 18 mm (¾") plywood, the iP3000-WHB features lockable, plated steel castors with rubber tyres for a smooth ride. Butterfly latches are provided for securing the power stand – and the hard wearing semi matt black paint finish will keep it looking great for many years to come.