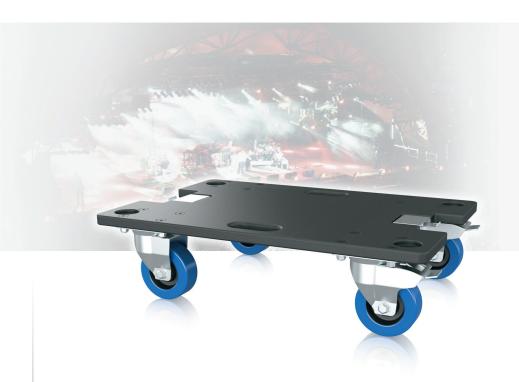

## iNSPIRE iP3000-WHB

Wheel Board for iP3000 Power Stand

- 18mm (¾") plywood construction wheel board for iP3000
- Transports one iP3000 power stand subwoofer
- Lockable plated steel castors with rubber tyres
- Butterfly latches for secure connection to the subwoofer
- Hard wearing semi matt black paint finish
- 10-Year Warranty Program\*
- Designed and engineered in the U.K.

The iP3000-WHB is the purposebuilt wheel board for conveniently transporting your TURBOSOUND iP3000 Power Stand.

### **Built Rugged for the Road**

Constructed of premium-grade 18 mm (¾") plywood, the iP3000-WHB features lockable, plated steel castors with rubber tyres for a smooth ride. Butterfly latches are provided for securing the power stand – and the hard wearing semi matt black paint finish will keep it looking great for many years to come.