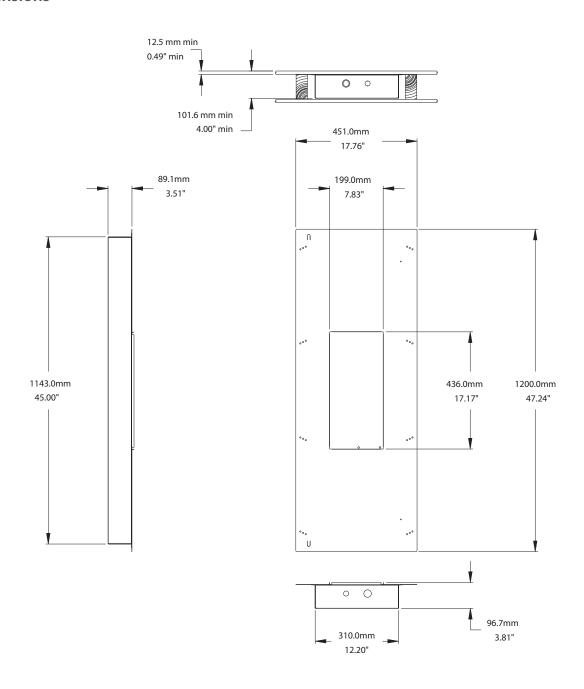

### **Dimensions**

Pre-Install Back Can for iW 62DS and iW 62S In-Wall Loudspeakers

Pre-Install Back Can for iW 62DS and iW 62S In-Wall Loudspeakers

For service, support or more information contact the Tannoy location nearest you: