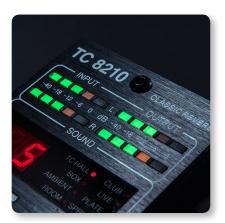

#### **Metering & More**

TC8210-DT provides input and output meters for accurate signal monitoring directly on the hardware interface. The hands-on controls also let you tune all tone-defining parameters including decay, color, modulation and much more.