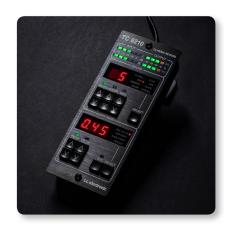

### That Human Touch

The sleek desktop control unit puts all key parameters right at your fingertips, allowing you to explore and experiment to your heart's content. With TC8210-DT's intuitive hands-on interface, you get total creative control of your reverb.

#### **Metering & More**

TC8210-DT provides input and output meters for accurate signal monitoring directly on the hardware interface. The hands-on controls also let you tune all tone-defining parameters including decay, color, modulation and much more.