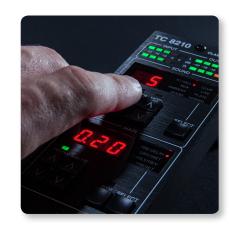

### That Human Touch

The sleek desktop control unit puts all key parameters right at your fingertips, allowing you to explore and experiment to your heart's content. With TC8210-DT's intuitive hands-on interface, you get total creative control of your reverb.

#### **Metering & More**

TC8210-DT provides input and output meters for accurate signal monitoring directly on the hardware interface. The hands-on controls also let you tune all tone-defining parameters including decay, color, modulation and much more.