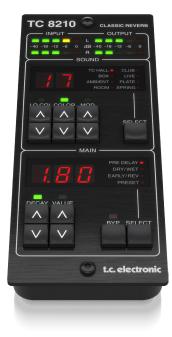

### That Human Touch

The sleek desktop control unit puts all key parameters right at your fingertips, allowing you to explore and experiment to your heart's content. With TC8210-DT's intuitive hands-on interface, you get total creative control of your reverb.

#### **Metering & More**

TC8210-DT provides input and output meters for accurate signal monitoring directly on the hardware interface. The hands-on controls also let you tune all tone-defining parameters including decay, color, modulation and much more.