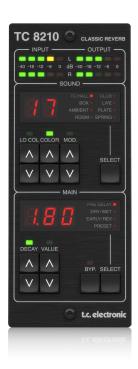

### That Human Touch

The sleek desktop control unit puts all key parameters right at your fingertips, allowing you to explore and experiment to your heart's content. With TC8210-DT's intuitive hands-on interface, you get total creative control of your reverb.

#### **Metering & More**

TC8210-DT provides input and output meters for accurate signal monitoring directly on the hardware interface. The hands-on controls also let you tune all tone-defining parameters including decay, color, modulation and much more.