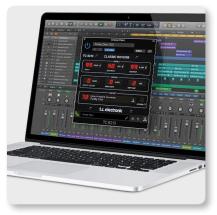

### **Ready for Your DAW**

TC8210-DT is an awesome addition to any console, mixing desk or bedroom recording station and supports all modern plug-in standards. This lets you make full use of DAW automation and project recall, and gives you the freedom to work with any audio software you prefer.