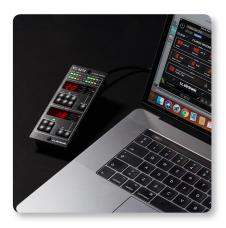

# TC8210-DT

Classic Mixing Reverb Plug-in with Dedicated Hardware Controller

- Desktop controlled plug-in brings classic TC reverb sound to your DAW
- Dedicated desktop interface with intuitive hands-on control
- Huge reverb variety to perfectly suit diverse musical needs - everything from vocals to drums
- Preserves natural characteristics of original source
- Includes custom-built signature presets from your favorite artists
- Combines unique operational features and superior sound quality
- Input/output meters give straightforward monitoring of reverb activity
- Offers DAW automation and project recall support
- Simple tactile control for cutting-edge effects and innovative algorithms
- Powered by USB ready for Mac\* and PC
- Standard VST\*, Audio Units and AAX\* plug-in processing
- 3-Year Warranty Program\*
- Designed and engineered in Denmark

With its clear and natural air, TC8210-DT is the embodiment of TC Electronic's reverb philosophy. Ideal for Mac\* and PC DAW music production, TC8210-DT's pioneering fusion of hardware and software gives you powerful reverb – with unparalleled transparent performance.

### That Human Touch

The sleek desktop control unit puts all key parameters right at your fingertips, allowing you to explore and experiment to your heart's content. With TC8210-DT's intuitive hands-on interface, you get total creative control of your reverb.

#### The Sky is the Limit

Since all the processing is handled by your DAW, you can load as many instances as needed for your mix. When connected directly to your USB port, TC8210-DT's desktop controller provides ultra-intuitive control over even the most minute nuance of your effect. This creates the perfect synergy between software and hardware and makes TC8210-DT the ideal addition to any modern studio environment.