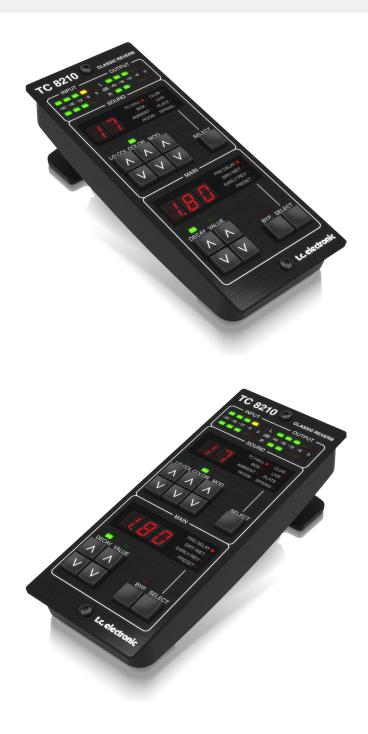

### That Human Touch

The sleek desktop control unit puts all key parameters right at your fingertips, allowing you to explore and experiment to your heart's content. With TC8210-DT's intuitive hands-on interface, you get total creative control of your reverb.

#### **Metering & More**

TC8210-DT provides input and output meters for accurate signal monitoring directly on the hardware interface. The hands-on controls also let you tune all tone-defining parameters including decay, color, modulation and much more.