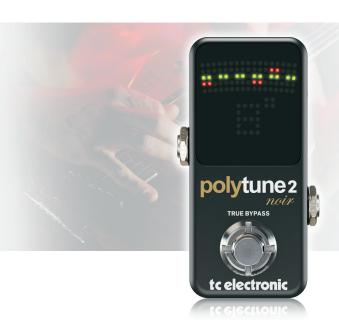

Ultra-Compact Tuner with Polyphonic, Chromatic and Strobe Modes plus 109-LED Display for Ultimate Tuning Performance

- Ultra-compact tuner with polyphonic, chromatic and strobe tuning for fast and accurate tuning
- Super-bright 109-LED display and an ambient light detector provide an instant and clear readout in all viewing conditions
- Tiny footprint easily fits on any pedal board
- Polyphonic tuning allows you to tune all your strings at once
- Lightning-fast chromatic tuner offers 0.5 cent accuracy
- Ultra-precise strobe tuner gives you ±0.1 cent accuracy for ultimate tuning performance
- Tuner magnet feature slows the needle when you get close to the target pitch, making it easy to tune up fast
- Automatically switches between polyphonic and monophonic tuning modes based on how many strings you play
- True bypass and silent tuning footswitch provides optimum clarity and zero high-end loss when the pedal is off
- Internal memory retains preferences even after power down so you only have to set things once
- Flat, "Drop D", and capo tuning settings for total tuning flexibility
- 3-Year Warranty Program\*
- Designed and engineered in Denmark

#### Pitch Black

The first POLYTUNE NOIR raised the bar for how über-cool a tuner could be with its compact design and sleek black look. Now POLYTUNE 2 NOIR is here to rock pedalboards around the world! Featuring a super-bright LED display, an insanely-accurate strobe tuner and our groundbreaking polyphonic tuning mode, POLYTUNE 2 NOIR packs the most-innovative tuning

technology into a tiny enclosure in the coolest color of all – basic Black. Tuning has simply never been more rock 'n' roll!

- Super small footprint
- Polyphonic, chromatic and ultra-precise strobe tuning modes
- · Retina-scorching bright display