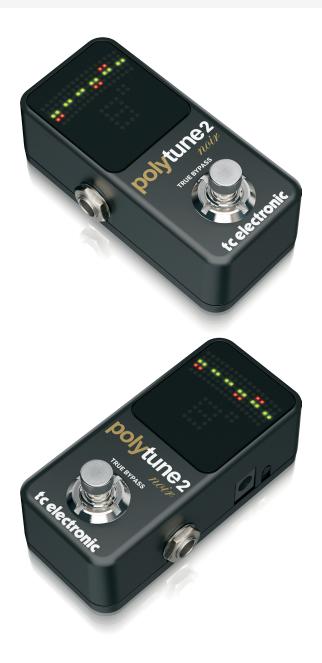

Ultra-Compact Tuner with Polyphonic, Chromatic and Strobe Modes plus 109-LED Display for Ultimate Tuning Performance

- Ultra-compact tuner with polyphonic, chromatic and strobe tuning for fast and accurate tuning
- Super-bright 109-LED display and an ambient light detector provide an instant and clear readout in all viewing conditions
- Tiny footprint easily fits on any pedal board
- Polyphonic tuning allows you to tune all your strings at once
- Lightning-fast chromatic tuner offers 0.5 cent accuracy
- Ultra-precise strobe tuner gives you ±0.1 cent accuracy for ultimate tuning performance
- Tuner magnet feature slows the needle when you get close to the target pitch, making it easy to tune up fast
- Automatically switches between polyphonic and monophonic tuning modes based on how many strings you play
- True bypass and silent tuning footswitch provides optimum clarity and zero high-end loss when the pedal is off
- Internal memory retains preferences even after power down so you only have to set things once
- Flat, "Drop D", and capo tuning settings for total tuning flexibility
- 3-Year Warranty Program\*
- Designed and engineered in Denmark

Ultra-Compact Tuner with Polyphonic, Chromatic and Strobe Modes plus 109-LED Display for Ultimate Tuning Performance

Ultra-Compact Tuner with Polyphonic, Chromatic and Strobe Modes plus 109-LED Display for Ultimate Tuning Performance

Ultra-Compact Tuner with Polyphonic, Chromatic and Strobe Modes plus 109-LED Display for Ultimate Tuning Performance