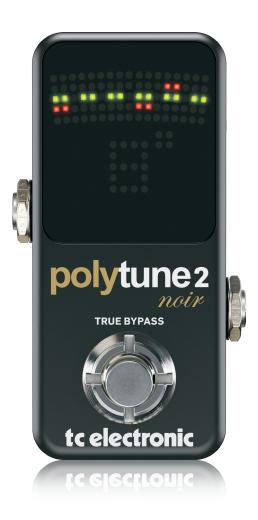

Ultra-Compact Tuner with Polyphonic, Chromatic and Strobe Modes plus 109-LED Display for Ultimate Tuning Performance

- Ultra-compact tuner with polyphonic, chromatic and strobe tuning for fast and accurate tuning
- Super-bright 109-LED display and an ambient light detector provide an instant and clear readout in all viewing conditions
- Tiny footprint easily fits on any pedal board
- Polyphonic tuning allows you to tune all your strings at once
- Lightning-fast chromatic tuner offers 0.5 cent accuracy
- Ultra-precise strobe tuner gives you ±0.1 cent accuracy for ultimate tuning performance
- Tuner magnet feature slows the needle when you get close to the target pitch, making it easy to tune up fast
- Automatically switches between polyphonic and monophonic tuning modes based on how many strings you play
- True bypass and silent tuning footswitch provides optimum clarity and zero high-end loss when the pedal is off
- Internal memory retains preferences even after power down so you only have to set things once
- Flat, "Drop D", and capo tuning settings for total tuning flexibility
- 3-Year Warranty Program\*
- Designed and engineered in Denmark

Ultra-Compact Tuner with Polyphonic, Chromatic and Strobe Modes plus 109-LED Display for Ultimate Tuning Performance

Ultra-Compact Tuner with Polyphonic, Chromatic and Strobe Modes plus 109-LED Display for Ultimate Tuning Performance

Ultra-Compact Tuner with Polyphonic, Chromatic and Strobe Modes plus 109-LED Display for Ultimate Tuning Performance