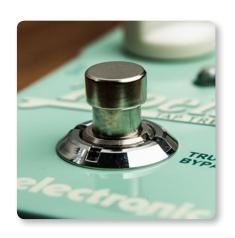

### Tap Tempo and Go!

As the name implies, PIPELINE TAP TREMOLO lets you tap the tempo of the tremolo effect. The footswitch doubles as a tap-tempo control, allowing you to set the frequency of the tremolo waves, while saving precious space on your pedal board. By holding the switch down for 2 seconds, the LED turns green and you can tap the tempo you want.