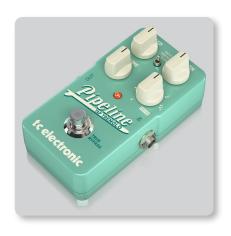

# PIPELINE TAP TREMOLO

Ingenious Tap Tempo Tremolo with Sequencer, Subdivisions and TonePrints\* For Both Vintage and Adventurous Tremolo Sounds

- Top-notch and innovative tremolo pedal offers customizable classic and edgy tremolo tones
- Choose from 7 different singular or combined subdivisions to custom tailor your waves
- Adjust up to 4 different subdivisions in sequence to create cool rhythmic patterns
- Vintage mode offers carefully sculpted American-style amp-tremolo
- Square mode produces a hard tremolo for more aggressive and modern sounds
- TonePrint-enabled to let you beam cool signature tones into your pedal with the free TonePrint App
- Design your own customized tremolo effects from scratch with free TonePrint Editor for PC, Mac\* and iPad\*
- Intuitive controls featuring Speed, Depth, Volume, Subdivisions and toggle switch between modes
- Tap tempo control to keep your tremolo effects right on the beat
- True bypass allows for optimum clarity and zero high-end loss when the pedal is off
- 3-Year Warranty Program\*
- Designed and engineered in Denmark

With PIPELINE TAP TREMOLO at your feet, you have access to the warm, organic sounding sinus curves of the '60s, the jagged edge rotor blade clippings reminiscent of helicopter landings, and everything in between. Whether you are looking for a classic surf sound or the syrupy wobble of the Motown era, the Vintage mode has got you covered, while the

Square mode yields a more aggressive and edgy modern sound. Of course, you can always use the TonePrint mode to custom tailor PIPELINE TAP TREMOLO – and make your own waves!