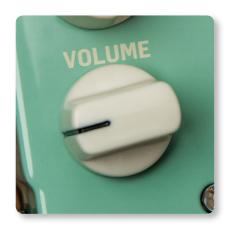

#### Let Yourself Be Heard!

PIPELINE's volume control gives you up to 6 decibels of onboard boost to compensate for any perceived drop in volume. After all, tremolo is in essence "cutting holes" in your signal, leaving your ears with less – even though the volume stays the same. Not with PIPELINE TAP TREMOLO; just plug in and adjust the boost accordingly.