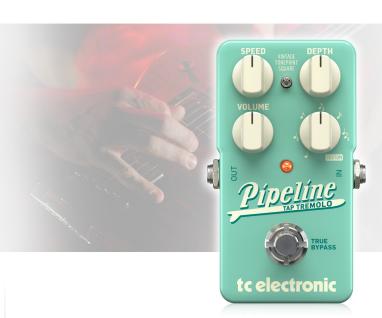

# PIPELINE TAP TREMOLO

Ingenious Tap Tempo Tremolo with Sequencer, Subdivisions and TonePrints\* For Both Vintage and Adventurous Tremolo Sounds

- Top-notch and innovative tremolo pedal offers customizable classic and edgy tremolo tones
- Choose from 7 different singular or combined subdivisions to custom tailor your waves
- Adjust up to 4 different subdivisions in sequence to create cool rhythmic patterns
- Vintage mode offers carefully sculpted American-style amp-tremolo
- Square mode produces a hard tremolo for more aggressive and modern sounds
- TonePrint-enabled to let you beam cool signature tones into your pedal with the free TonePrint App
- Design your own customized tremolo effects from scratch with free TonePrint Editor for PC, Mac\* and iPad\*
- Intuitive controls featuring Speed, Depth, Volume, Subdivisions and toggle switch between modes
- Tap tempo control to keep your tremolo effects right on the beat
- True bypass allows for optimum clarity and zero high-end loss when the pedal is off
- 3-Year Warranty Program\*
- Designed and engineered in Denmark

With PIPELINE TAP TREMOLO at your feet, you have access to the warm, organic sounding sinus curves of the '60s, the jagged edge rotor blade clippings reminiscent of helicopter landings, and everything in between. Whether you are looking for a classic surf sound or the syrupy wobble of the Motown era, the Vintage mode has got you covered, while the

Square mode yields a more aggressive and edgy modern sound. Of course, you can always use the TonePrint mode to custom tailor PIPELINE TAP TREMOLO – and make your own waves!

#### Surf'N'Turf

Need a tremolo that will fit with your classic surf-rock gig and your modern hard rock outfit without losing a step? PIPELINE lets you serve up vintage Dick Dale-esque surf sounds of the '60s by day, and the meaty cuts of an industrial slaughterhouse by night. Just use the mini toggle switch to go between Vintage mode, Square mode and TonePrint. The speed and depth knobs let you dial in the right intensity to match your sound.