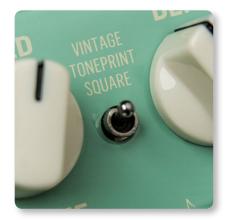

With PIPELINE TAP TREMOLO at your feet, you have access to the warm, organic sounding sinus curves of the '60s, the jagged edge rotor blade clippings reminiscent of helicopter landings, and everything in between. Whether you are looking for a classic surf sound or the syrupy wobble of the Motown era, the Vintage mode has got you covered, while the

Square mode yields a more aggressive and edgy modern sound. Of course, you can always use the TonePrint mode to custom tailor PIPELINE TAP TREMOLO – and make your own waves!

#### Surf'N'Turf

Need a tremolo that will fit with your classic surf-rock gig and your modern hard rock outfit without losing a step? PIPELINE lets you serve up vintage Dick Dale-esque surf sounds of the '60s by day, and the meaty cuts of an industrial slaughterhouse by night. Just use the mini toggle switch to go between Vintage mode, Square mode and TonePrint. The speed and depth knobs let you dial in the right intensity to match your sound.