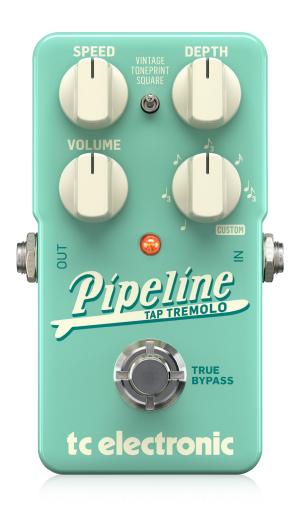

# PIPELINE TAP TREMOLO

Ingenious Tap Tempo Tremolo with Sequencer, Subdivisions and TonePrints\* For Both Vintage and Adventurous Tremolo Sounds

- Top-notch and innovative tremolo pedal offers customizable classic and edgy tremolo tones
- Choose from 7 different singular or combined subdivisions to custom tailor your waves
- Adjust up to 4 different subdivisions in sequence to create cool rhythmic patterns
- Vintage mode offers carefully sculpted American-style amp-tremolo
- Square mode produces a hard tremolo for more aggressive and modern sounds
- TonePrint-enabled to let you beam cool signature tones into your pedal with the free TonePrint App
- Design your own customized tremolo effects from scratch with free TonePrint Editor for PC, Mac\* and iPad\*
- Intuitive controls featuring Speed, Depth, Volume, Subdivisions and toggle switch between modes
- Tap tempo control to keep your tremolo effects right on the beat
- True bypass allows for optimum clarity and zero high-end loss when the pedal is off
- 3-Year Warranty Program\*
- Designed and engineered in Denmark

#### Surf'N'Turf

Need a tremolo that will fit with your classic surf-rock gig and your modern hard rock outfit without losing a step? PIPELINE lets you serve up vintage Dick Dale-esque surf sounds of the '60s by day, and the meaty cuts of an industrial slaughterhouse by night. Just use the mini toggle switch to go between Vintage mode, Square mode and TonePrint. The speed and depth knobs let you dial in the right intensity to match your sound.

### **Rhythmic Stutter**

Using the subdivision knob, you can subdivide the frequency of the tremolo wave into anything from simple quarter notes, eighth note triplets, sixteenth notes, and into the trippy territory of a quarter note followed by eighth note triplets. Not to mention the Custom mode, which lets you program up to 4 bars with different tempo subdivisions.

#### Let Yourself Be Heard!

PIPELINE's volume control gives you up to 6 decibels of onboard boost to compensate for any perceived drop in volume. After all, tremolo is in essence "cutting holes" in your signal, leaving your ears with less – even though the volume stays the same. Not with PIPELINE TAP TREMOLO; just plug in and adjust the boost accordingly.

### Tap Tempo and Go!

As the name implies, PIPELINE TAP TREMOLO lets you tap the tempo of the tremolo effect. The footswitch doubles as a tap-tempo control, allowing you to set the frequency of the tremolo waves, while saving precious space on your pedal board. By holding the switch down for 2 seconds, the LED turns green and you can tap the tempo you want.