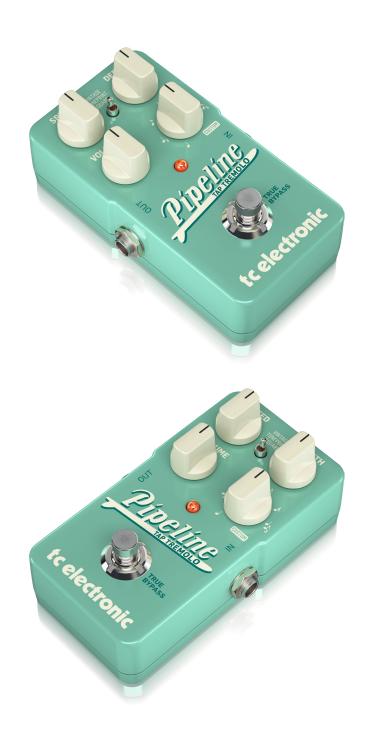

# PIPELINE TAP TREMOLO

Ingenious Tap Tempo Tremolo with Sequencer, Subdivisions and TonePrints\* For Both Vintage and Adventurous Tremolo Sounds

- Top-notch and innovative tremolo pedal offers customizable classic and edgy tremolo tones
- Choose from 7 different singular or combined subdivisions to custom tailor your waves
- Adjust up to 4 different subdivisions in sequence to create cool rhythmic patterns
- Vintage mode offers carefully sculpted American-style amp-tremolo
- Square mode produces a hard tremolo for more aggressive and modern sounds
- TonePrint-enabled to let you beam cool signature tones into your pedal with the free TonePrint App
- Design your own customized tremolo effects from scratch with free TonePrint Editor for PC, Mac\* and iPad\*
- Intuitive controls featuring Speed, Depth, Volume, Subdivisions and toggle switch between modes
- Tap tempo control to keep your tremolo effects right on the beat
- True bypass allows for optimum clarity and zero high-end loss when the pedal is off
- 3-Year Warranty Program\*
- Designed and engineered in Denmark

#### Surf'N'Turf

Need a tremolo that will fit with your classic surf-rock gig and your modern hard rock outfit without losing a step? PIPELINE lets you serve up vintage Dick Dale-esque surf sounds of the '60s by day, and the meaty cuts of an industrial slaughterhouse by night. Just use the mini toggle switch to go between Vintage mode, Square mode and TonePrint. The speed and depth knobs let you dial in the right intensity to match your sound.

### **Rhythmic Stutter**

Using the subdivision knob, you can subdivide the frequency of the tremolo wave into anything from simple quarter notes, eighth note triplets, sixteenth notes, and into the trippy territory of a quarter note followed by eighth note triplets. Not to mention the Custom mode, which lets you program up to 4 bars with different tempo subdivisions.

#### Let Yourself Be Heard!

PIPELINE's volume control gives you up to 6 decibels of onboard boost to compensate for any perceived drop in volume. After all, tremolo is in essence "cutting holes" in your signal, leaving your ears with less – even though the volume stays the same. Not with PIPELINE TAP TREMOLO; just plug in and adjust the boost accordingly.

### Tap Tempo and Go!

As the name implies, PIPELINE TAP TREMOLO lets you tap the tempo of the tremolo effect. The footswitch doubles as a tap-tempo control, allowing you to set the frequency of the tremolo waves, while saving precious space on your pedal board. By holding the switch down for 2 seconds, the LED turns green and you can tap the tempo you want.