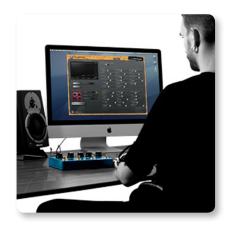

### TonePrint-Ready!

Using TonePrint Editor you can customize your individual tremolo sound to suit your specific needs. This includes controlling the EQ, manipulating the height and length of the tremolo frequency, which allows you to adjust how long the signal is cut and how long the signal stays on independent of one another. Want to incorporate an element of dubstep into your playing? Use TonePrint Editor to dial in the sequence of seizure-inducing tremolo stutters you want.

### Your Vision, Your Sound!

Music is the truest expression of self – that's why it is your right to have your effect sound the way YOU want it to, no holds barred. With the TonePrint Editor you have full control over all effects parameters – so you can create your own signature TC sound.

Get the Editor Now for PC/Mac