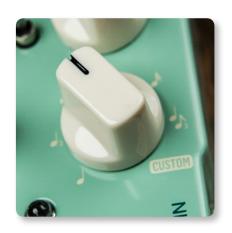

### **Rhythmic Stutter**

Using the subdivision knob, you can subdivide the frequency of the tremolo wave into anything from simple quarter notes, eighth note triplets, sixteenth notes, and into the trippy territory of a quarter note followed by eighth note triplets. Not to mention the Custom mode, which lets you program up to 4 bars with different tempo subdivisions.