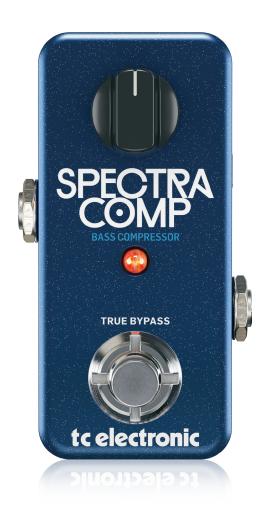

# SPECTRACOMP BASS COMPRESSOR

Ultra-Compact Multiband Compression Pedal for Bass with Built-In TonePrint Technology

- Ultra-compact multiband bass compressor offers you phenomenal tone and built-in TonePrint technology in a tiny form factor
- Advanced studio-quality compression algorithm is perfectly tuned to bass frequencies, giving a unified and balanced sound across your strings
- TonePrint-enabled to let you beam cool signature tones into your pedal with the free TonePrint App
- Design your own customized compression effects from scratch with free TonePrint Editor for PC, Mac\* and iPad\*
- Simple one-knob control lets you focus on playing
- True bypass allows for optimum clarity and zero high-end loss when the pedal is off
- High-quality components to give you a true studio-grade compressor in a pedal format
- Extra-small enclosure easily fits on any pedal board
- Sturdy die-cast metal case designed for life on the road
- 3-Year Warranty Program\*
- Designed and engineered in Denmark

## SPECTRACOMP BASS COMPRESSOR

Ultra-Compact Multiband Compression Pedal for Bass with Built-In TonePrint Technology

THIE BYDASS

tc electronic

- Studio-quality multiband compressor perfectly tuned for bass
- TonePrint enabled
- Ultra-small footprint