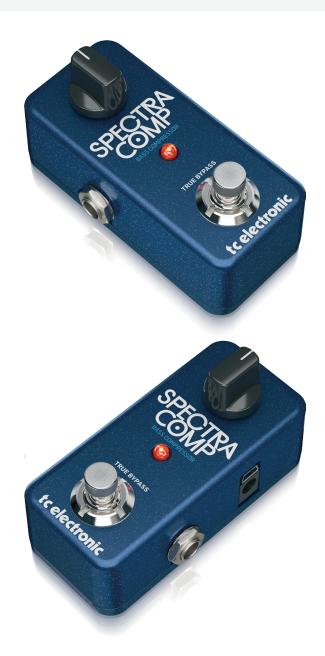

# SPECTRACOMP BASS COMPRESSOR

Ultra-Compact Multiband Compression Pedal for Bass with Built-In TonePrint Technology

- Ultra-compact multiband bass compressor offers you phenomenal tone and built-in TonePrint technology in a tiny form factor
- Advanced studio-quality compression algorithm is perfectly tuned to bass frequencies, giving a unified and balanced sound across your strings
- TonePrint-enabled to let you beam cool signature tones into your pedal with the free TonePrint App
- Design your own customized compression effects from scratch with free TonePrint Editor for PC, Mac\* and iPad\*
- Simple one-knob control lets you focus on playing
- True bypass allows for optimum clarity and zero high-end loss when the pedal is off
- High-quality components to give you a true studio-grade compressor in a pedal format
- Extra-small enclosure easily fits on any pedal board
- Sturdy die-cast metal case designed for life on the road
- 3-Year Warranty Program\*
- Designed and engineered in Denmark

## SPECTRACOMP BASS COMPRESSOR

Ultra-Compact Multiband Compression Pedal for Bass with Built-In TonePrint Technology

THIE BYDASS

tc electronic

- Studio-quality multiband compressor perfectly tuned for bass
- TonePrint enabled
- Ultra-small footprint