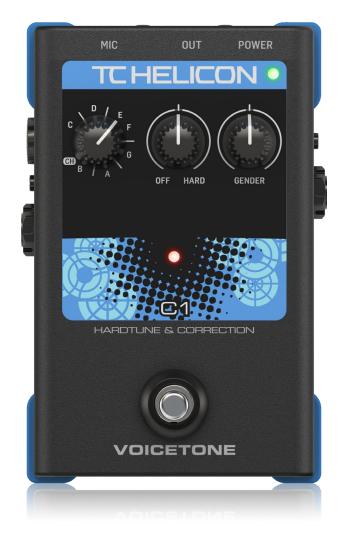

### **New Vocal Territory**

VOICETONE C1 starts with a clean, transparent correction of your voice – just set the key and go – or use the guitar input. It ends with the wildly popular pitch-gliding HardTune effect. A twist of the gender knob really gets you sounding like an alien with some fascinating biological choices...

### **Vocal Bending Gymnastics**

- 1. Simple guidance of pitch correction with key, chromatic or guitar input
- 2. Control your attack from subtle correction to jagged HardTune
- 3. Adjust your vocal biology from male/deep gender to alien female
- 4. Dedicated on-off footswitch and USB connection for updates