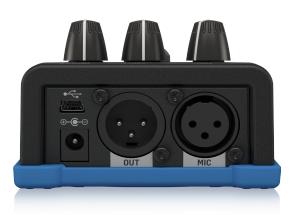

### **Under The Hood**

Beneath VOICETONE C1's sturdy, die-cast metal case, you'll be getting the same quality processing you've come to expect from our flagship VoiceLive® vocal processors. You'll also find a clean, quiet mic preamp that rivals high-end touring mixers, plus studio-quality analog to digital conversion. There's even a USB connection for firmware updates.

## More Mic, More Control

Beneath VOICETONE C1's sturdy, die-cast metal case, you'll be getting the same quality processing you've come to expect from our flagship VoiceLive® vocal processors. You'll also find a clean, quiet mic preamp that rivals high-end touring mixers, plus studio-quality analog to digital conversion. There's even a USB connection for firmware updates.