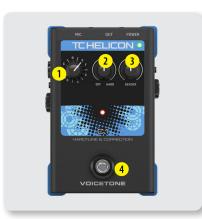

### **Vocal Bending Gymnastics**

- 1. Simple guidance of pitch correction with key, chromatic or guitar input
- 2. Control your attack from subtle correction to jagged HardTune
- 3. Adjust your vocal biology from male/deep gender to alien female
- 4. Dedicated on-off footswitch and USB connection for updates