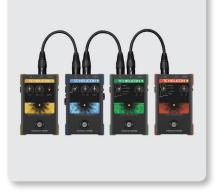

### **Chain It**

You can chain VOICETONE C1 to all of the other VOICETONE singles, mixing and matching effects to define your personal sound. It also works with DITTO MIC LOOPER, the pure looping pedal for singers and instrumentalists. Use the Singles Connect Kit (available separately) to mix and match up to 4 TC HELICON vocal effect pedals together conveniently, simply – and with less cable clutter than ever before.