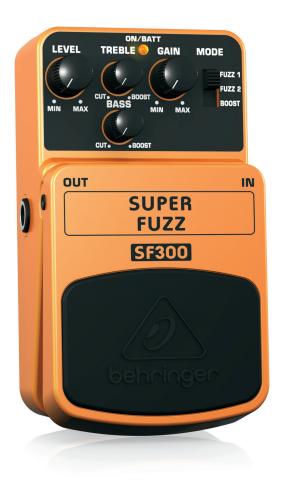

## SUPER FUZZ SF300

3-Mode Fuzz Distortion Effects Pedal

- Recreate the whole variety of famous fuzz tones of the '60s and '70s
- This BEHRINGER product has been designed to compete head to head with leading products on the market
- 3 different sound modes for classic fuzz, grunge and gain boost
- Dedicated Gain, 2-band EQ and Level controls for awesome sound≈shaping
- Status LED for effect on/off and battery check
- Runs on 9 V battery or the BEHRINGER PSU-SB DC power supply (not included)
- First-class electronic On/Off switch for highest signal integrity in bypass mode
- 3-Year Warranty Program\*
- Conceived and designed by BEHRINGER Germany

### Easy to Use

Dedicated Level, Gain, Treble and Bass dials provide tons of tone-shaping options. The SF300's shiny status LED tells you when this wild thing is activated, and a top-quality on/off switch maintains optimum signal integrity in bypass mode. You can power the SF300 with our PSU-SB DC power supply (not included) or a 9 V battery.