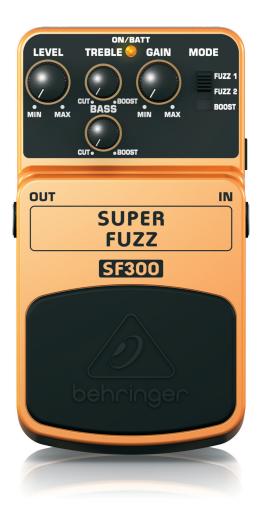

### **Three Modes of Operation**

With the SF300's three unique sound modes you can: channel the grittiest tones of underground proto-punk legends; update your sound into a crunchy industrial cacophony; or opt for a pure gain boost that will shred the competition!

### Easy to Use

Dedicated Level, Gain, Treble and Bass dials provide tons of tone-shaping options. The SF300's shiny status LED tells you when this wild thing is activated, and a top-quality on/off switch maintains optimum signal integrity in bypass mode. You can power the SF300 with our PSU-SB DC power supply (not included) or a 9 V battery.