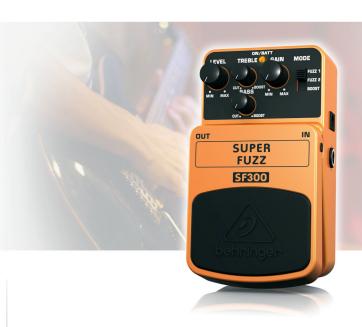

## SUPER FUZZ SF300

3-Mode Fuzz Distortion Effects Pedal

- Recreate the whole variety of famous fuzz tones of the '60s and '70s
- This BEHRINGER product has been designed to compete head to head with leading products on the market
- 3 different sound modes for classic fuzz, grunge and gain boost
- Dedicated Gain, 2-band EQ and Level controls for awesome sound≈shaping
- Status LED for effect on/off and battery check
- Runs on 9 V battery or the BEHRINGER PSU-SB DC power supply (not included)
- First-class electronic On/Off switch for highest signal integrity in bypass mode
- 3-Year Warranty Program\*
- Conceived and designed by BEHRINGER Germany

If the raw, Neanderthal power of history's most-sought after stomp boxes inspires you to plug in, turn on and rock out, it's time to expand your mind with the SUPER FUZZ SF300. This amazing pedal gives you 3 different sound modes for classic fuzz, grunge and gain boost, controllable via the dedicated Gain, Level and 2-band EQ controls.

### SUPER FUZZ SF300

3-Mode Fuzz Distortion Effects Pedal