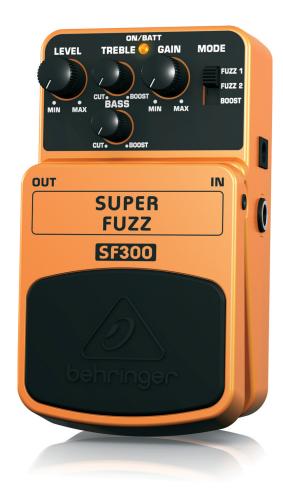

### Easy to Use

Dedicated Level, Gain, Treble and Bass dials provide tons of tone-shaping options. The SF300's shiny status LED tells you when this wild thing is activated, and a top-quality on/off switch maintains optimum signal integrity in bypass mode. You can power the SF300 with our PSU-SB DC power supply (not included) or a 9 V battery.

#### Value

Whether your sound is overdue for a psychotic overhaul – or you just want to cause some inter-dimensional mayhem, reach for the Super Fuzz SF300. Three stomps in one – a deal that's hard to beat, and the SF300 available now at your BEHRINGER dealer, or online!