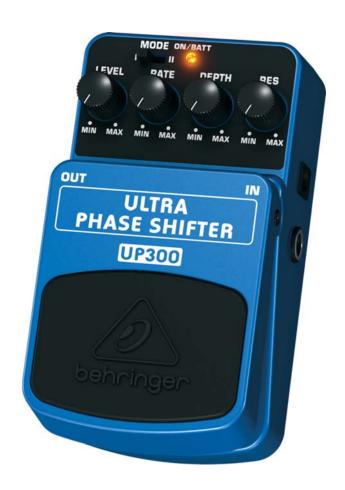

2-Mode Phaser Effects Pedal

- Get 2 phasers in one—sound modeled after 2 of the most legendary pedals
- This BEHRINGER product has been designed to compete head to head with leading products on the market
- Dedicated Level, Rate, Depth and Resonance controls for awesome sound shaping
- Status LED for effect on/off and battery check
- Runs on 9 V battery or the BEHRINGER PSU-SB DC power supply (not included)
- First-class electronic On/Off switch for highest signal integrity in bypass mode
- High-quality components and exceptionally rugged construction ensure long life
- 3-Year Warranty Program\*
- Conceived and designed by BEHRINGER Germany

### Easy to Use

Control the overall parameters of the effect with the dedicated Level and Resonance dials. The status LED lets you know when the UP300's lucid magic is working, and a top-quality on/off switch maintains pristine signal integrity in bypass mode. Power it with either our PSU-SB DC power supply (not included) or a 9 V battery.