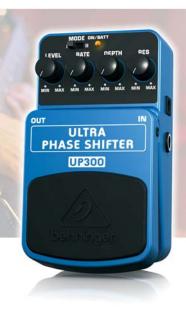

2-Mode Phaser Effects Pedal

- Get 2 phasers in one—sound modeled after 2 of the most legendary pedals
- This BEHRINGER product has been designed to compete head to head with leading products on the market
- Dedicated Level, Rate, Depth and Resonance controls for awesome sound shaping
- Status LED for effect on/off and battery check
- Runs on 9 V battery or the BEHRINGER PSU-SB DC power supply (not included)
- First-class electronic On/Off switch for highest signal integrity in bypass mode
- High-quality components and exceptionally rugged construction ensure long life
- 3-Year Warranty Program\*
- Conceived and designed by BEHRINGER Germany

### Easy to Use

Control the overall parameters of the effect with the dedicated Level and Resonance dials. The status LED lets you know when the UP300's lucid magic is working, and a top-quality on/off switch maintains pristine signal integrity in bypass mode. Power it with either our PSU-SB DC power supply (not included) or a 9 V battery.