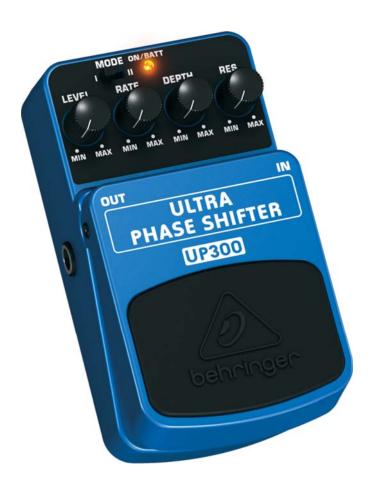

2-Mode Phaser Effects Pedal

- Get 2 phasers in one—sound modeled after 2 of the most legendary pedals
- This BEHRINGER product has been designed to compete head to head with leading products on the market
- Dedicated Level, Rate, Depth and Resonance controls for awesome sound shaping
- Status LED for effect on/off and battery check
- Runs on 9 V battery or the BEHRINGER PSU-SB DC power supply (not included)
- First-class electronic On/Off switch for highest signal integrity in bypass mode
- High-quality components and exceptionally rugged construction ensure long life
- 3-Year Warranty Program\*
- Conceived and designed by BEHRINGER Germany

### Easy to Use

Control the overall parameters of the effect with the dedicated Level and Resonance dials. The status LED lets you know when the UP300's lucid magic is working, and a top-quality on/off switch maintains pristine signal integrity in bypass mode. Power it with either our PSU-SB DC power supply (not included) or a 9 V battery.