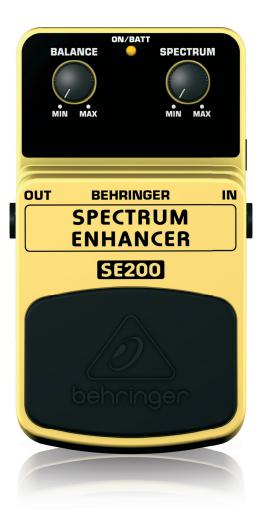

# SPECTRUM ENHANCER SE200

Sound Enhancement Effects Pedal

- This BEHRINGER product has been designed to compete head to head with leading products on the market
- This miracle box enhances the sound of any instrument by emphasizing the instrument's tone spectrum
- Dedicated Spectrum and Balance controls for awesome sound shaping
- Status LED for effect on/off and battery check
- Runs on 9 V battery or the BEHRINGER PSU-SB DC power supply (not included)
- First-class electronic On/Off switch for highest signal integrity in bypass mode
- 3-Year Warranty Program\*
- Conceived and designed by BEHRINGER Germany

Does your bass, guitar or keyboard need a dose of tonal magic to bring it back to life? Chances are... you need the SPECTRUM ENHANCER SE200! Nothing short of a miracle box, the SE200 enhances the sound of any instrument, by emphasizing its tonal spectrum – and it's so easy to use! With only 2 appropriately-named controls, Spectrum and Balance, you can instantly and easily breathe new life into your beloved instrument's tone.

#### **Surgical Enhancement**

The amazing SPECTRUM ENHANCER SE200 lets you dial in just the right amount of sparkle, without giving your instrument that over-processed or brittle sound. You'll find harmonics jumping out of notes in places you've never heard before!