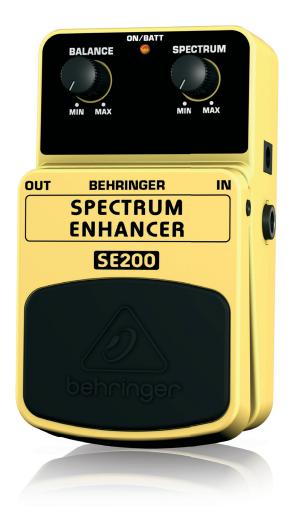

# SPECTRUM ENHANCER SE200

Sound Enhancement Effects Pedal

- This BEHRINGER product has been designed to compete head to head with leading products on the market
- This miracle box enhances the sound of any instrument by emphasizing the instrument's tone spectrum
- Dedicated Spectrum and Balance controls for awesome sound shaping
- Status LED for effect on/off and battery check
- Runs on 9 V battery or the BEHRINGER PSU-SB DC power supply (not included)
- First-class electronic On/Off switch for highest signal integrity in bypass mode
- 3-Year Warranty Program\*
- Conceived and designed by BEHRINGER Germany

Does your bass, guitar or keyboard need a dose of tonal magic to bring it back to life? Chances are... you need the SPECTRUM ENHANCER SE200! Nothing short of a miracle box, the SE200 enhances the sound of any instrument, by emphasizing its tonal spectrum – and it's so easy to use! With only 2 appropriately-named controls, Spectrum and Balance, you can instantly and easily breathe new life into your beloved instrument's tone.

#### **Surgical Enhancement**

The amazing SPECTRUM ENHANCER SE200 lets you dial in just the right amount of sparkle, without giving your instrument that over-processed or brittle sound. You'll find harmonics jumping out of notes in places you've never heard before!