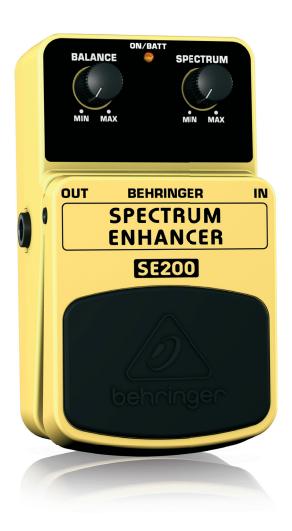

# SPECTRUM ENHANCER SE200

Sound Enhancement Effects Pedal

- This BEHRINGER product has been designed to compete head to head with leading products on the market
- This miracle box enhances the sound of any instrument by emphasizing the instrument's tone spectrum
- Dedicated Spectrum and Balance controls for awesome sound shaping
- Status LED for effect on/off and battery check
- Runs on 9 V battery or the BEHRINGER PSU-SB DC power supply (not included)
- First-class electronic On/Off switch for highest signal integrity in bypass mode
- 3-Year Warranty Program\*
- Conceived and designed by BEHRINGER Germany

Does your bass, guitar or keyboard need a dose of tonal magic to bring it back to life? Chances are... you need the SPECTRUM ENHANCER SE200! Nothing short of a miracle box, the SE200 enhances the sound of any instrument, by emphasizing its tonal spectrum – and it's so easy to use! With only 2 appropriately-named controls, Spectrum and Balance, you can instantly and easily breathe new life into your beloved instrument's tone.

#### **Surgical Enhancement**

The amazing SPECTRUM ENHANCER SE200 lets you dial in just the right amount of sparkle, without giving your instrument that over-processed or brittle sound. You'll find harmonics jumping out of notes in places you've never heard before!