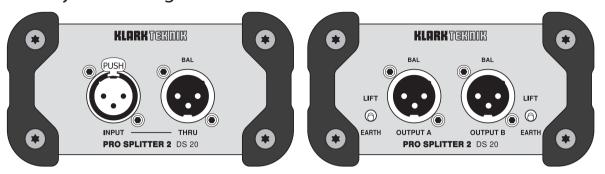

# Passive 1-In / 2-Out Signal Splitter with MIDAS Transformer and Extended Dynamic Range

**INPUT** – connection accepts balanced and unbalanced signals over cables with XLR connectors.

THRU — output sends out a copy of the INPUT signal and accepts connections from balanced audio cables with XLR connectors.

**LIFT / EARTH** — switch can be used to connect or disconnect the ground link between the INPUT and OUTPUT A/B jacks in order to reduce hum or prevent group loops. The LIFT / EARTH switch's ability to reduce hum or prevent ground loops depends on the grounding of connected devices. When the switch is in the LIFT position, the ground connection between INPUT and OUTPUT is disconnected. The OUTPUT A and OUTPUT B jacks each have their own dedicated LIFT / EARTH switch.