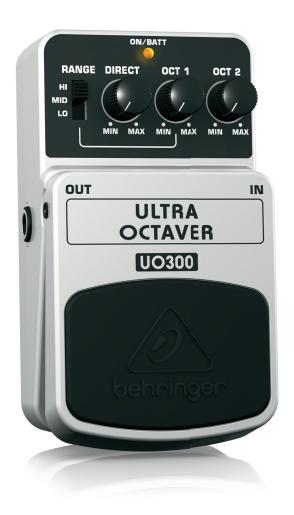

#### Ease of Use

First, use the dedicated Range control to specify whether you want to add beef to the high, middle or low frequencies, then dial in the amount of your original sound with the Direct knob. Lastly, turn up the OCT 1 and OCT 2 controls to add the lower octaves. Now bask in the adoration of your fans.

#### Not Just for Guitar

The UO300 isn't just great for fattening up guitar riffs – it can add incredible beef to keyboards and bass, too! The status LED tells you when the UO300 stomp box is working its magic, and the on/off switch maintains superior signal integrity in bypass mode. You can power the UO300 with either a 9 V battery or our PSU-SB DC power supply (not included).