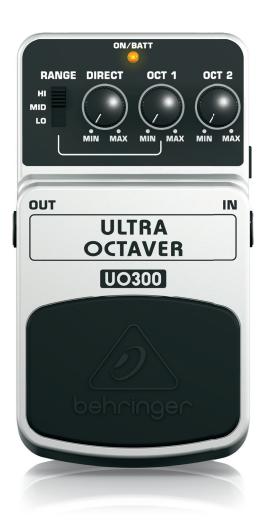

3-Mode Octaver Effects Pedal

- Create a monster sound by adding 2 additional tones using your guitar—1 and 2 octaves below the original tone
- This BEHRINGER product has been designed to compete head to head with leading products on the market
- Dedicated volume controls for all 3 tones for awesome sound shaping
- Flexible 3-mode Range switch allows ultimate bass performance
- Status LED for effect on/off and battery check
- Runs on 9 V battery or the BEHRINGER PSU-SB DC power supply (not included)
- First-class electronic On/Off switch for highest signal integrity in bypass mode
- 3-Year Warranty Program\*
- Conceived and designed by BEHRINGER Germany

#### Ease of Use

First, use the dedicated Range control to specify whether you want to add beef to the high, middle or low frequencies, then dial in the amount of your original sound with the Direct knob. Lastly, turn up the OCT 1 and OCT 2 controls to add the lower octaves. Now bask in the adoration of your fans.

#### Not Just for Guitar

The UO300 isn't just great for fattening up guitar riffs – it can add incredible beef to keyboards and bass, too! The status LED tells you when the UO300 stomp box is working its magic, and the on/off switch maintains superior signal integrity in bypass mode. You can power the UO300 with either a 9 V battery or our PSU-SB DC power supply (not included).