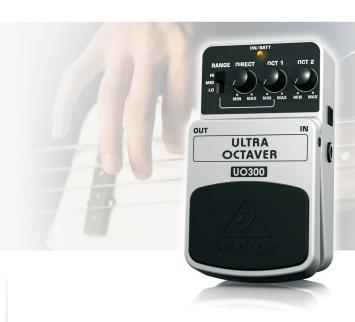

3-Mode Octaver Effects Pedal

- Create a monster sound by adding 2 additional tones using your guitar—1 and 2 octaves below the original tone
- This BEHRINGER product has been designed to compete head to head with leading products on the market
- Dedicated volume controls for all 3 tones for awesome sound shaping
- Flexible 3-mode Range switch allows ultimate bass performance
- Status LED for effect on/off and battery check
- Runs on 9 V battery or the BEHRINGER PSU-SB DC power supply (not included)
- First-class electronic On/Off switch for highest signal integrity in bypass mode
- 3-Year Warranty Program\*
- Conceived and designed by BEHRINGER Germany

#### Ease of Use

First, use the dedicated Range control to specify whether you want to add beef to the high, middle or low frequencies, then dial in the amount of your original sound with the Direct knob. Lastly, turn up the OCT 1 and OCT 2 controls to add the lower octaves. Now bask in the adoration of your fans.

#### Not Just for Guitar

The UO300 isn't just great for fattening up guitar riffs – it can add incredible beef to keyboards and bass, too! The status LED tells you when the UO300 stomp box is working its magic, and the on/off switch maintains superior signal integrity in bypass mode. You can power the UO300 with either a 9 V battery or our PSU-SB DC power supply (not included).