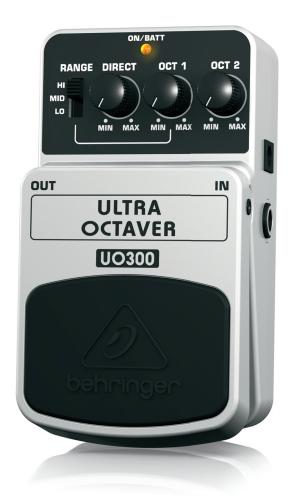

3-Mode Octaver Effects Pedal

- Create a monster sound by adding 2 additional tones using your guitar—1 and 2 octaves below the original tone
- This BEHRINGER product has been designed to compete head to head with leading products on the market
- Dedicated volume controls for all 3 tones for awesome sound shaping
- Flexible 3-mode Range switch allows ultimate bass performance
- Status LED for effect on/off and battery check
- Runs on 9 V battery or the BEHRINGER PSU-SB DC power supply (not included)
- First-class electronic On/Off switch for highest signal integrity in bypass mode
- 3-Year Warranty Program\*
- Conceived and designed by BEHRINGER Germany

#### Ease of Use

First, use the dedicated Range control to specify whether you want to add beef to the high, middle or low frequencies, then dial in the amount of your original sound with the Direct knob. Lastly, turn up the OCT 1 and OCT 2 controls to add the lower octaves. Now bask in the adoration of your fans.

#### Not Just for Guitar

The UO300 isn't just great for fattening up guitar riffs – it can add incredible beef to keyboards and bass, too! The status LED tells you when the UO300 stomp box is working its magic, and the on/off switch maintains superior signal integrity in bypass mode. You can power the UO300 with either a 9 V battery or our PSU-SB DC power supply (not included).