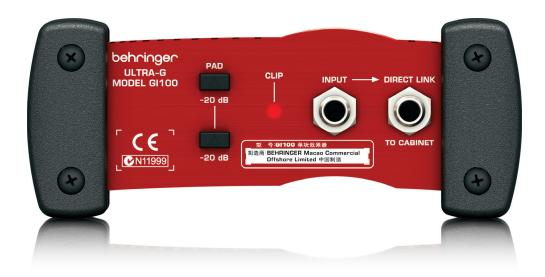

#### Portable Rock Power

The GI100 works just like a standard DI box; you can plug your guitar directly into the GI100 and get amazingly-clear sound to the console. But, the similarity to other DI boxes ends there; the GI100 can tap into your amplifier's speaker outputs, even high-powered rigs with ratings of up to 3,000 Watts. Plus, you can switch on the unbelievably realistic 4 x 12 cabinet simulation (designed by renowned engineer Juergen Rath) and you've got rock-royalty sized tone in a package the size of a cheeseburger! Sound that is so good, you just may decide to not mic your real speakers ever again!

## **Direct Perfection**

The GI100 goes way beyond the typical abilities of a DI box to give you the sound and performance you'd expect from a super-charged vintage half-stack, plus enough power to have your audience wondering where you hid the amp. And you can definitely afford it, with money left over for strings and things! Find out how the ultra-affordable GI100 can instantly improve your sound at your nearest BEHRINGER dealer – or get yours online today.