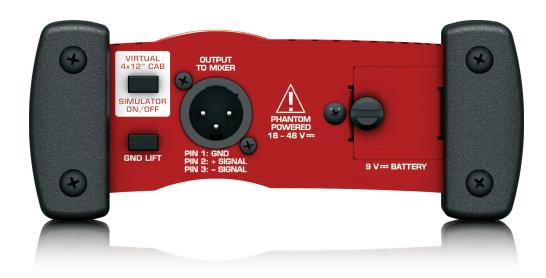

#### Portable Rock Power

The GI100 works just like a standard DI box; you can plug your guitar directly into the GI100 and get amazingly-clear sound to the console. But, the similarity to other DI boxes ends there; the GI100 can tap into your amplifier's speaker outputs, even high-powered rigs with ratings of up to 3,000 Watts. Plus, you can switch on the unbelievably realistic 4 x 12 cabinet simulation (designed by renowned engineer Juergen Rath) and you've got rock-royalty sized tone in a package the size of a cheeseburger! Sound that is so good, you just may decide to not mic your real speakers ever again!

### **Ready for Action**

The GI100 sounds amazing, and it comes equipped to meet the most demanding needs of gigging and recording, as well as the travel in between. There's a superb ground-lift switch that eliminates typical ground loop issues – plus, when phantom power is connected via the console or snake, the GI100 automatically shuts off the internal battery. Housed in a really cool-looking, red aluminum road-proof chassis, with oversized rubber corners for added protection – the GI100 is the ideal way to capture every drop of your tone.