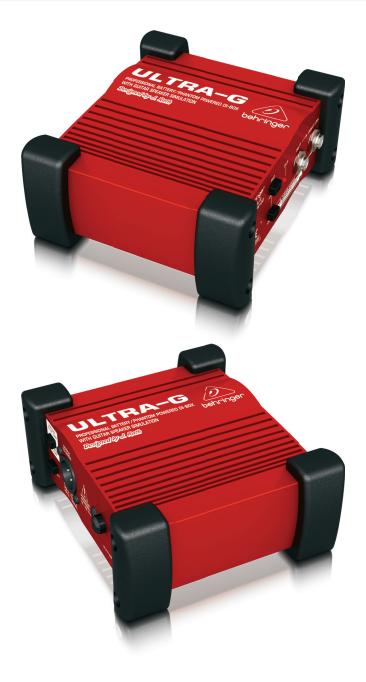

# ULTRA-G GI100

Professional Battery/Phantom Powered DI-Box with Guitar Speaker Emulation

- Professional and multi-purpose direct injection box for stage and studio applications
- Authentic 4 x 12" speaker emulation by renowned amp designer Jurgen Rath
- Provides impedance and signal matching for the direct connection of instruments to mixers and amplifiers
- Ultra-flat frequency response due to renowned BEHRINGER OT-1 transformer
- Internal battery automatically shuts off when phantom power is applied
- Allows direct connection to speaker outputs with up to 3,000 Watts
- Switchable input attenuation allows input levels of up to +50 dB
- Ground Lift switch eliminates typical ground loop problems
- ¼" TRS and gold-plated XLR connectors
- Ultra-rugged, road-suitable aluminum case
- Stackable oversized rubber corners
- 3-Year Warranty Program\*
- Conceived and designed by BEHRINGER Germany

### **Ready for Action**

The GI100 sounds amazing, and it comes equipped to meet the most demanding needs of gigging and recording, as well as the travel in between. There's a superb ground-lift switch that eliminates typical ground loop issues – plus, when phantom power is connected via the console or snake, the GI100 automatically shuts off the internal battery. Housed in a really cool-looking, red aluminum road-proof chassis, with oversized rubber corners for added protection – the GI100 is the ideal way to capture every drop of your tone.