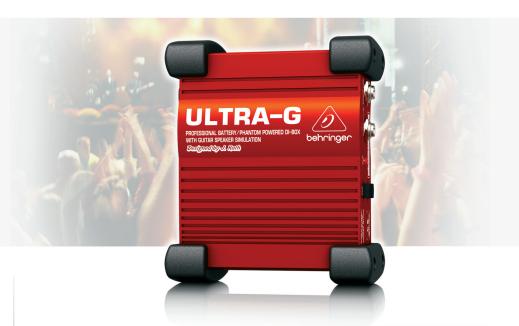

# ULTRA-G GI100

Professional Battery/Phantom Powered DI-Box with Guitar Speaker Emulation

- Professional and multi-purpose direct injection box for stage and studio applications
- Authentic 4 x 12" speaker emulation by renowned amp designer Jurgen Rath
- Provides impedance and signal matching for the direct connection of instruments to mixers and amplifiers
- Ultra-flat frequency response due to renowned BEHRINGER OT-1 transformer
- Internal battery automatically shuts off when phantom power is applied
- Allows direct connection to speaker outputs with up to 3,000 Watts
- Switchable input attenuation allows input levels of up to +50 dB
- Ground Lift switch eliminates typical ground loop problems
- ¼" TRS and gold-plated XLR connectors
- Ultra-rugged, road-suitable aluminum case
- Stackable oversized rubber corners
- 3-Year Warranty Program\*
- Conceived and designed by BEHRINGER Germany

Whether you're laying down tracks in the studio, or laying down the truth on stage – you need the amazing ULTRA-G GI100 DI (Direct Injection) box to get your guitar sound to the console with full dynamics and power – and in absolutely pristine condition. The GI100 active DI box gives you all the full-rockin' glory of your favorite guitar running through a cranked 4 x 12 cabinet – at a fraction of the weight and floor space!

### **Ready for Action**

The GI100 sounds amazing, and it comes equipped to meet the most demanding needs of gigging and recording, as well as the travel in between. There's a superb ground-lift switch that eliminates typical ground loop issues – plus, when phantom power is connected via the console or snake, the GI100 automatically shuts off the internal battery. Housed in a really cool-looking, red aluminum road-proof chassis, with oversized rubber corners for added protection – the GI100 is the ideal way to capture every drop of your tone.