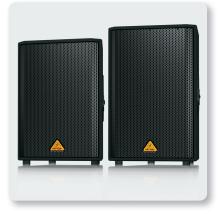

# EUROLIVE VS1520

High-Performance 600-Watt PA Speaker with 15" Woofer and Electro-Dynamic Driver

- High-performance 600-Watt 2-way PA speaker system (150 Watts Continuous / 600 Watts Peak Power)
- Exceptional sound quality, wide frequency bandwidth and dynamic range
- Extremely powerful 15" long-excursion driver provides incredibly deep bass and acoustic power
- Proprietary dual electro-dynamic drivers for exceptional high-frequency reproduction
- Overload-protection circuitry ensures optimal HF driver protection
- Elliptical wave guide design for ultra-wide sound dispersion
- Integral tripod and stand adaptor
- Trapezoidal enclosure for easy array and sonic accuracy
- Ergonomically shaped handles for easy transport
- Rugged steel grille for optimal speaker protection
- 2 professional ¼" jack connectors
- 3-Year Warranty Program\*
- Conceived and designed by BEHRINGER Germany

## EUROLIVE VS1520

High-Performance 600-Watt PA Speaker with 15" Woofer and Electro-Dynamic Driver