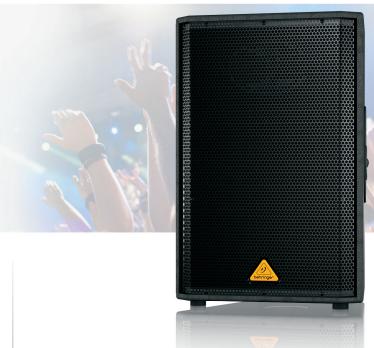

# EUROLIVE VS1520

High-Performance 600-Watt PA Speaker with 15" Woofer and Electro-Dynamic Driver

- High-performance 600-Watt 2-way PA speaker system (150 Watts Continuous / 600 Watts Peak Power)
- Exceptional sound quality, wide frequency bandwidth and dynamic range
- Extremely powerful 15" long-excursion driver provides incredibly deep bass and acoustic power
- Proprietary dual electro-dynamic drivers for exceptional high-frequency reproduction
- Overload-protection circuitry ensures optimal HF driver protection
- Elliptical wave guide design for ultra-wide sound dispersion
- Integral tripod and stand adaptor
- Trapezoidal enclosure for easy array and sonic accuracy
- Ergonomically shaped handles for easy transport
- Rugged steel grille for optimal speaker protection
- 2 professional ¼" jack connectors
- 3-Year Warranty Program\*
- Conceived and designed by BEHRINGER Germany

The EUROLIVE VS1520 loudspeaker is exactly what you've come to expect from BEHRINGER – 600-Watt power handling capacity, more features and absolutely more affordable! And thanks to the extremely powerful, long-excursion 15" Low-Frequency (LF) driver and dual electro-dynamic High-Frequency (HF) driver – the VS1520 arrives ready to push it to the limit right out of the box.

### Big Sound, Lightweight and Affordable

Big here, small there, lots of this, just a touch of that – we all have our own personal preferences, but the VS1520 puts it all in a convenient, easy to carry package – and really packs a massive punch with power handling up to 600 Watts. Recessed and ergonomically-designed handles make them easy to lift and transport – and the great-sound VS1520 is supremely affordable.

## **Extraordinarily Versatile**

The unique enclosure profile allows multiple positioning options: 10° or 35° cluster and stacking mode; stand mounting with a built-in 35 mm (1.375") pole socket; or positioning as a floor monitor wedge. Capable of extremely high sound pressure levels: 94 dB (Full Space, 1 W @ 1 m), the VS1520 has a wide frequency response of 50 Hz - 20 kHz. Built-in overload-protection ensures optimal HF driver protection. The VS1520's extraordinary fidelity and frequency response make it a favorite of vocalists and instrumentalists alike. Each loudspeaker features parallel inputs (both professional twist-lock and ½" cable), so you can connect as many as your power amp can handle.