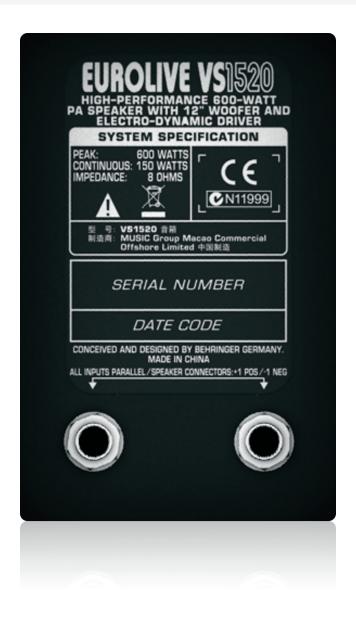

# EUROLIVE VS1520

High-Performance 600-Watt PA Speaker with 15" Woofer and Electro-Dynamic Driver

- High-performance 600-Watt 2-way PA speaker system (150 Watts Continuous / 600 Watts Peak Power)
- Exceptional sound quality, wide frequency bandwidth and dynamic range
- Extremely powerful 15" long-excursion driver provides incredibly deep bass and acoustic power
- Proprietary dual electro-dynamic drivers for exceptional high-frequency reproduction
- Overload-protection circuitry ensures optimal HF driver protection
- Elliptical wave guide design for ultra-wide sound dispersion
- Integral tripod and stand adaptor
- Trapezoidal enclosure for easy array and sonic accuracy
- Ergonomically shaped handles for easy transport
- Rugged steel grille for optimal speaker protection
- 2 professional ¼" jack connectors
- 3-Year Warranty Program\*
- Conceived and designed by BEHRINGER Germany

## **Extraordinarily Versatile**

The unique enclosure profile allows multiple positioning options: 10° or 35° cluster and stacking mode; stand mounting with a built-in 35 mm (1.375") pole socket; or positioning as a floor monitor wedge. Capable of extremely high sound pressure levels: 94 dB (Full Space, 1 W @ 1 m), the VS1520 has a wide frequency response of 50 Hz - 20 kHz. Built-in overload-protection ensures optimal HF driver protection. The VS1520's extraordinary fidelity and frequency response make it a favorite of vocalists and instrumentalists alike. Each loudspeaker features parallel inputs (both professional twist-lock and ½" cable), so you can connect as many as your power amp can handle.