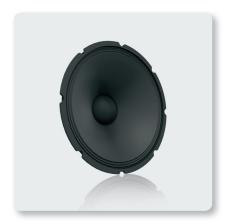

The EUROLIVE VS1520 loudspeaker is exactly what you've come to expect from BEHRINGER – 600-Watt power handling capacity, more features and absolutely more affordable! And thanks to the extremely powerful, long-excursion 15" Low-Frequency (LF) driver and dual electro-dynamic High-Frequency (HF) driver – the VS1520 arrives ready to push it to the limit right out of the box.

# Custom-Engineered Transducers

Our LF and HF transducers are designed specifically for each application – it's what sets us apart from the competition. When you buy a BEHRINGER loudspeaker, you can rest assured that the transducers inside have been engineered to performflawlessly in conjunction with every other element for truly professional results. The EUROLIVE VS1520 cranks out massive quantities of low end, with articulate, detailed mids and crystal-clear highs.