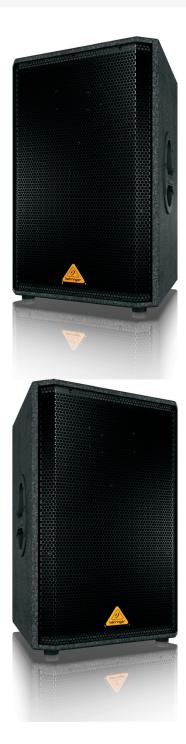

# EUROLIVE VS1520

High-Performance 600-Watt PA Speaker with 15" Woofer and Electro-Dynamic Driver

- High-performance 600-Watt 2-way PA speaker system (150 Watts Continuous / 600 Watts Peak Power)
- Exceptional sound quality, wide frequency bandwidth and dynamic range
- Extremely powerful 15" long-excursion driver provides incredibly deep bass and acoustic power
- Proprietary dual electro-dynamic drivers for exceptional high-frequency reproduction
- Overload-protection circuitry ensures optimal HF driver protection
- Elliptical wave guide design for ultra-wide sound dispersion
- Integral tripod and stand adaptor
- Trapezoidal enclosure for easy array and sonic accuracy
- Ergonomically shaped handles for easy transport
- Rugged steel grille for optimal speaker protection
- 2 professional ¼" jack connectors
- 3-Year Warranty Program\*
- Conceived and designed by BEHRINGER Germany

The EUROLIVE VS1520 loudspeaker is exactly what you've come to expect from BEHRINGER – 600-Watt power handling capacity, more features and absolutely more affordable! And thanks to the extremely powerful, long-excursion 15" Low-Frequency (LF) driver and dual electro-dynamic High-Frequency (HF) driver – the VS1520 arrives ready to push it to the limit right out of the box.

### Big Sound, Lightweight and Affordable

Big here, small there, lots of this, just a touch of that – we all have our own personal preferences, but the VS1520 puts it all in a convenient, easy to carry package – and really packs a massive punch with power handling up to 600 Watts. Recessed and ergonomically-designed handles make them easy to lift and transport – and the great-sound VS1520 is supremely affordable.

## **Extraordinarily Versatile**

The unique enclosure profile allows multiple positioning options: 10° or 35° cluster and stacking mode; stand mounting with a built-in 35 mm (1.375") pole socket; or positioning as a floor monitor wedge. Capable of extremely high sound pressure levels: 94 dB (Full Space, 1 W @ 1 m), the VS1520 has a wide frequency response of 50 Hz - 20 kHz. Built-in overload-protection ensures optimal HF driver protection. The VS1520's extraordinary fidelity and frequency response make it a favorite of vocalists and instrumentalists alike. Each loudspeaker features parallel inputs (both professional twist-lock and ½" cable), so you can connect as many as your power amp can handle.