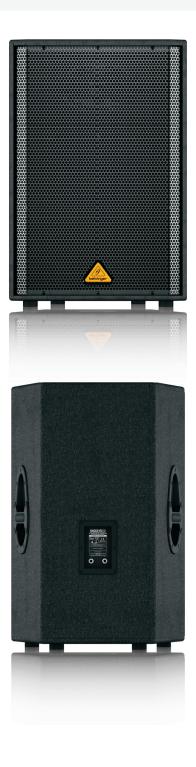

# EUROLIVE VS1520

High-Performance 600-Watt PA Speaker with 15" Woofer and Electro-Dynamic Driver

- High-performance 600-Watt 2-way PA speaker system (150 Watts Continuous / 600 Watts Peak Power)
- Exceptional sound quality, wide frequency bandwidth and dynamic range
- Extremely powerful 15" long-excursion driver provides incredibly deep bass and acoustic power
- Proprietary dual electro-dynamic drivers for exceptional high-frequency reproduction
- Overload-protection circuitry ensures optimal HF driver protection
- Elliptical wave guide design for ultra-wide sound dispersion
- Integral tripod and stand adaptor
- Trapezoidal enclosure for easy array and sonic accuracy
- Ergonomically shaped handles for easy transport
- Rugged steel grille for optimal speaker protection
- 2 professional ¼" jack connectors
- 3-Year Warranty Program\*
- Conceived and designed by BEHRINGER Germany

## **Extraordinarily Versatile**

The unique enclosure profile allows multiple positioning options: 10° or 35° cluster and stacking mode; stand mounting with a built-in 35 mm (1.375") pole socket; or positioning as a floor monitor wedge. Capable of extremely high sound pressure levels: 94 dB (Full Space, 1 W @ 1 m), the VS1520 has a wide frequency response of 50 Hz - 20 kHz. Built-in overload-protection ensures optimal HF driver protection. The VS1520's extraordinary fidelity and frequency response make it a favorite of vocalists and instrumentalists alike. Each loudspeaker features parallel inputs (both professional twist-lock and ½" cable), so you can connect as many as your power amp can handle.