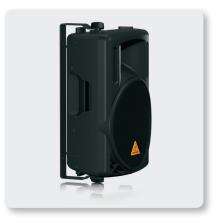

Elevate your B210D or B210D-WH with our wall-mount brackets, which are specially designed to secure these outstanding speaker systems to the wall of virtually any indoor environment.

These heavy-duty steel brackets are ideal for installation in theaters, churches, restaurants, etc. A built-in swivel lets you aim the loudspeaker

across a wide 180° axis, so you can put the sound where you want it. As stylish as they are functional, WB210 wall-mount brackets are available in your choice of black (WB210) or white (WB210-WH).