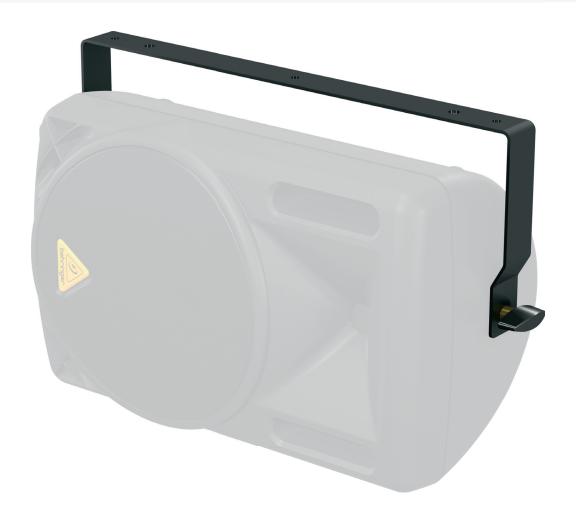

Elevate your B210D or B210D-WH with our wall-mount brackets, which are specially designed to secure these outstanding speaker systems to the wall of virtually any indoor environment.

These heavy-duty steel brackets are ideal for installation in theaters, churches, restaurants, etc. A built-in swivel lets you aim the loudspeaker

across a wide 180° axis, so you can put the sound where you want it. As stylish as they are functional, WB210 wall-mount brackets are available in your choice of black (WB210) or white (WB210-WH).