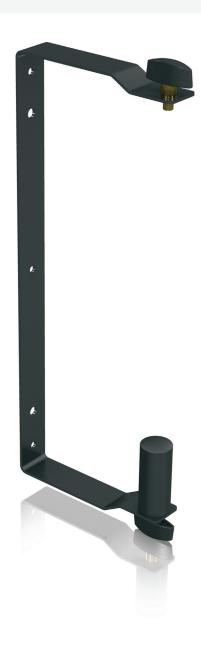

### EUROLIVE WB210

Black Wall Mount Bracket for EUROLIVE B210 Series Speakers

- Wall mount bracket for EUROLIVE B210 series speakers
- Heavy-duty steel construction
- Designed for indoor use only
- Exceptionally rugged construction ensures long life
- 3-Year Warranty Program\*
- Conceived and designed by BEHRINGER Germany

Elevate your B210D or B210D-WH with our wall-mount brackets, which are specially designed to secure these outstanding speaker systems to the wall of virtually any indoor environment.

These heavy-duty steel brackets are ideal for installation in theaters, churches, restaurants, etc. A built-in swivel lets you aim the loudspeaker

across a wide 180° axis, so you can put the sound where you want it. As stylish as they are functional, WB210 wall-mount brackets are available in your choice of black (WB210) or white (WB210-WH).