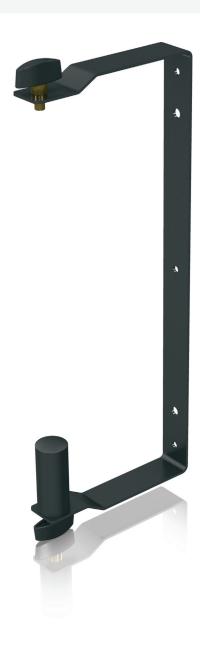

Elevate your B210D or B210D-WH with our wall-mount brackets, which are specially designed to secure these outstanding speaker systems to the wall of virtually any indoor environment.

These heavy-duty steel brackets are ideal for installation in theaters, churches, restaurants, etc. A built-in swivel lets you aim the loudspeaker

across a wide 180° axis, so you can put the sound where you want it. As stylish as they are functional, WB210 wall-mount brackets are available in your choice of black (WB210) or white (WB210-WH).