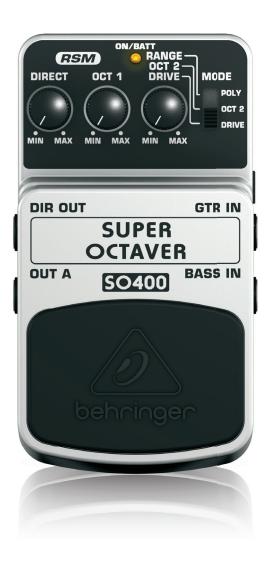

#### It's Easy!

This first-class pedal features two creative controls: Octave 1 plus a rotary knob, switchable between the Range, Octave 2 and Drive settings. You can also feed the unprocessed signal out to other Behringer processors with output level control via a separate Direct knob. The SO400 includes your choice of Bass or Guitar Inputs (it's really cool with a keyboard, too), and a separate Direct output. A amazingly-bright amber LED is there to indicate the power status and battery condition, plus an electronic footswitch, which preserves ultimate signal integrity in bypass mode. Use a 9 V battery or our Behringer PSU-SB DC power supply (not included) to run the SO400 effects pedal wherever you like.

#### **Sound Value**

Take your tone to XXXL – at the tap of your toe! The SO400 can deliver all the down-low deliciousness you can handle. Choose from one octave down, or one octave down plus an additional octave down, octave plus drive or polyphonic mode. Check out the incredible Super Octaver SO400 at your nearest Behringer dealer or order online today.