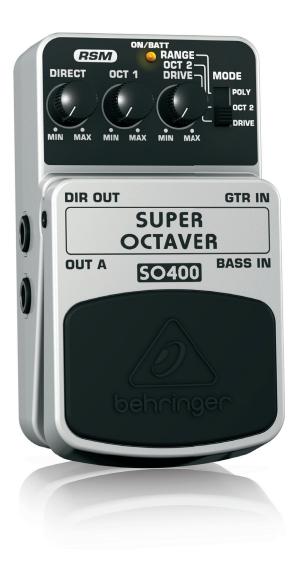

#### It's Easy!

This first-class pedal features two creative controls: Octave 1 plus a rotary knob, switchable between the Range, Octave 2 and Drive settings. You can also feed the unprocessed signal out to other Behringer processors with output level control via a separate Direct knob. The SO400 includes your choice of Bass or Guitar Inputs (it's really cool with a keyboard, too), and a separate Direct output. A amazingly-bright amber LED is there to indicate the power status and battery condition, plus an electronic footswitch, which preserves ultimate signal integrity in bypass mode. Use a 9 V battery or our Behringer PSU-SB DC power supply (not included) to run the SO400 effects pedal wherever you like.