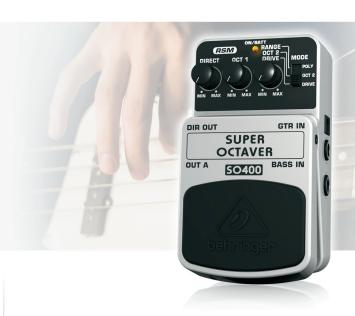

#### It's Easy!

This first-class pedal features two creative controls: Octave 1 plus a rotary knob, switchable between the Range, Octave 2 and Drive settings. You can also feed the unprocessed signal out to other Behringer processors with output level control via a separate Direct knob. The SO400 includes your choice of Bass or Guitar Inputs (it's really cool with a keyboard, too), and a separate Direct output. A amazingly-bright amber LED is there to indicate the power status and battery condition, plus an electronic footswitch, which preserves ultimate signal integrity in bypass mode. Use a 9 V battery or our Behringer PSU-SB DC power supply (not included) to run the SO400 effects pedal wherever you like.

#### **Sound Value**

Take your tone to XXXL – at the tap of your toe! The SO400 can deliver all the down-low deliciousness you can handle. Choose from one octave down, or one octave down plus an additional octave down, octave plus drive or polyphonic mode. Check out the incredible Super Octaver SO400 at your nearest Behringer dealer or order online today.