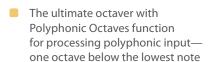

The SUPER OCTAVER SO400 generates up to two additional signals, one and two octaves below your single notes, respectively. That's some massive bottom-end! And by switching to its Polyphonic Octaves function, you can even super-size chords into bursting clusters. Wanna play bass lines with your guitar? Wanna play synth-like lines with the addition of some fuzz with your guitar or bass? The SUPER

OCTAVER SO400 will make your tonal dreams come true.

#### It's Easy!

This first-class pedal features two creative controls: Octave 1 plus a rotary knob, switchable between the Range, Octave 2 and Drive settings. You can also feed the unprocessed signal out to other Behringer processors with output level control via a separate Direct knob. The SO400 includes your choice of Bass or Guitar Inputs (it's really cool with a keyboard, too), and a separate Direct output. A amazingly-bright amber LED is there to indicate the power status and battery condition, plus an electronic footswitch, which preserves ultimate signal integrity in bypass mode. Use a 9 V battery or our Behringer PSU-SB DC power supply (not included) to run the SO400 effects pedal wherever you like.