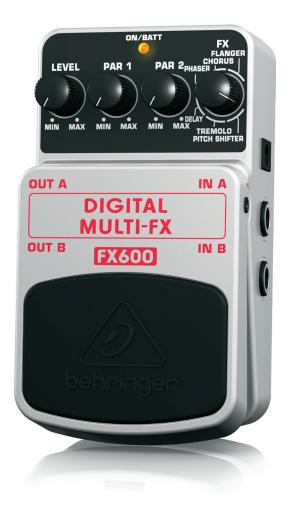

# DIGITAL MULTI-FX FX600

Digital Stereo Multi-Effects Pedal

  IN B
- Ultimate digital multi-effects pedal comparable to state-of-the-art studio processors
- 24-bit high-resolution stereo effects including Flanger, Chorus, Phaser, Delay, Tremolo and Pitch Shifter
- 2 additional parameter controls to adjust delay time, flanger rate, etc.
- Status LED for effect on/off and battery check
- Runs on 9 V battery or the BEHRINGER PSU-SB DC power supply (not included)
- First-class electronic On/Off switch for highest signal integrity in bypass mode
- 3-Year Warranty Program\*
- Designed and engineered in Germany

Studio effects processors sound really good, but they can be bulky, complicated and expensive. Now you can have all the power and great sound of studio-grade, stereo effects processing, thanks to the ultra-affordable and easy-to-use DIGITAL MULTI-FX FX600. This amazing little stompbox features a 24-bit, high-resolution stereo FX engine – and your choice of Flanger, Chorus, Phaser, Delay, Tremolo and Pitch Shifter effects.

#### Stellar Sound

Much like having a, studio full of state-of-theart Flanger, Chorus, Phaser, Delay, Tremolo and Pitch Shifter FX processors at your disposal, the DIGITAL MULTI-FX FX600's mind-blowing 24-bit/40 kHz resolution turns your everyday riffs into 3-D epics that bring your performance alive. The possibilities are endless!

## **Delightfully Simple Operation**

Just select one of the 6 effects via the dedicated FX knob, and then use the two Parameter dials to fine-tune the effect. The Level control determines how much of the effect is mixed with the original signal. The LED tells you when the FX600 is activated, and the top-quality on/off switch maintains incredible signal integrity in bypass mode. You can power your FX600 with the PSU-HSB-ALL DC power supply (not included).