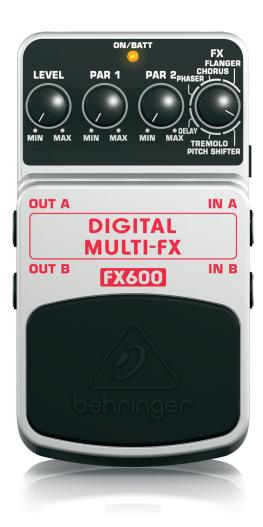

# DIGITAL MULTI-FX FX600

Digital Stereo Multi-Effects Pedal

- ON/BATT

  EX FLANGE
  LEVEL PAR 1 PAR 2 PHALEE

  MIN MAX MIN MAX TREMOLO
  PITCH SHIFTER

  OUT A IN A

  DIGITAL
  MULTI-FX

  OUT B EXCOOL

  IN B
- Ultimate digital multi-effects pedal comparable to state-of-the-art studio processors
- 24-bit high-resolution stereo effects including Flanger, Chorus, Phaser, Delay, Tremolo and Pitch Shifter
- 2 additional parameter controls to adjust delay time, flanger rate, etc.
- Status LED for effect on/off and battery check
- Runs on 9 V battery or the BEHRINGER PSU-SB DC power supply (not included)
- First-class electronic On/Off switch for highest signal integrity in bypass mode
- 3-Year Warranty Program\*
- Designed and engineered in Germany

Studio effects processors sound really good, but they can be bulky, complicated and expensive. Now you can have all the power and great sound of studio-grade, stereo effects processing, thanks to the ultra-affordable and easy-to-use DIGITAL MULTI-FX FX600. This amazing little stompbox features a 24-bit, high-resolution stereo FX engine – and your choice of Flanger, Chorus, Phaser, Delay, Tremolo and Pitch Shifter effects.

#### Stellar Sound

Much like having a, studio full of state-of-theart Flanger, Chorus, Phaser, Delay, Tremolo and Pitch Shifter FX processors at your disposal, the DIGITAL MULTI-FX FX600's mind-blowing 24-bit/40 kHz resolution turns your everyday riffs into 3-D epics that bring your performance alive. The possibilities are endless!

## **Delightfully Simple Operation**

Just select one of the 6 effects via the dedicated FX knob, and then use the two Parameter dials to fine-tune the effect. The Level control determines how much of the effect is mixed with the original signal. The LED tells you when the FX600 is activated, and the top-quality on/off switch maintains incredible signal integrity in bypass mode. You can power your FX600 with the PSU-HSB-ALL DC power supply (not included).