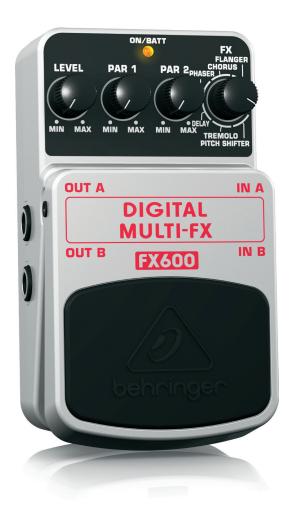

# DIGITAL MULTI-FX FX600

Digital Stereo Multi-Effects Pedal

  IN B
- Ultimate digital multi-effects pedal comparable to state-of-the-art studio processors
- 24-bit high-resolution stereo effects including Flanger, Chorus, Phaser, Delay, Tremolo and Pitch Shifter
- 2 additional parameter controls to adjust delay time, flanger rate, etc.
- Status LED for effect on/off and battery check
- Runs on 9 V battery or the BEHRINGER PSU-SB DC power supply (not included)
- First-class electronic On/Off switch for highest signal integrity in bypass mode
- 3-Year Warranty Program\*
- Designed and engineered in Germany

Studio effects processors sound really good, but they can be bulky, complicated and expensive. Now you can have all the power and great sound of studio-grade, stereo effects processing, thanks to the ultra-affordable and easy-to-use DIGITAL MULTI-FX FX600. This amazing little stompbox features a 24-bit, high-resolution stereo FX engine – and your choice of Flanger, Chorus, Phaser, Delay, Tremolo and Pitch Shifter effects.

#### Stellar Sound

Much like having a, studio full of state-of-theart Flanger, Chorus, Phaser, Delay, Tremolo and Pitch Shifter FX processors at your disposal, the DIGITAL MULTI-FX FX600's mind-blowing 24-bit/40 kHz resolution turns your everyday riffs into 3-D epics that bring your performance alive. The possibilities are endless!

## **Delightfully Simple Operation**

Just select one of the 6 effects via the dedicated FX knob, and then use the two Parameter dials to fine-tune the effect. The Level control determines how much of the effect is mixed with the original signal. The LED tells you when the FX600 is activated, and the top-quality on/off switch maintains incredible signal integrity in bypass mode. You can power your FX600 with the PSU-HSB-ALL DC power supply (not included).