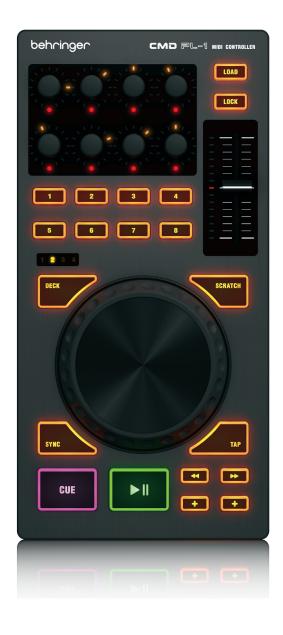

## CMD PL-1

Deck-Based MIDI Module with 4" Touch-Sensitive Platter, Deck Switching and Effects Control

- 4" high-resolution touch sensitive platter
- Compatible with popular DJ software including Native Instruments Traktor\*, Serato Scratch Live\*, Ableton Live\* and any other MIDI-compatible programs
- 14bit Pitch fader with LED feedback
- MIDI-reactive controls take your eyes off the computer screen
- Flexible deck switching to control up to 4 decks from a single controller
- Full control over multiple effects
- USB bus-powered
- Class-compliant MIDI protocol enables plug-and-play with any MIDI software
- Designed to lock together with other BEHRINGER CMD controllers for full expandability
- Slim tabletop design for ultimate portability
- 3-Year Warranty Program\*
- Designed and engineered in Germany

### **Ready for Your Touch**

Small enough to fit in a tight DJ booth, but big enough to deliver the performance you need, the PL-1 is a robust platter controller – no matter what DJ software you use. With its 4" touch-sensitive wheel, the PL-1 knows when you're touching it and where. Touch on the top, and the music stops just as if you were touching a record. Nudge the side of the platter and you'll get momentary changes in playback speed. It performs exactly as you've come to expect from years of turntable and CD deck use. But unlike most other deck controllers, this little dynamo comes with a silky-smooth, high-resolution fader for precise pitch adjustments. If you use sync in your software and the deck pitch changes, a column of LEDs next to the pitch fader lets you know what the pitch on the virtual deck has changed to – so you always know what's going on without looking at your screen.

Only have room for one controller in your booth? Not a problem! The PL-1 supports deck switching for controlling up to four decks, so a single module is the perfect backup deck or add-on when using software that allows for more than two virtual decks.