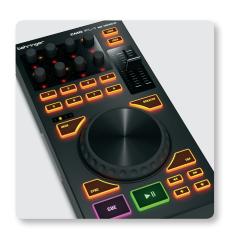

## CMD PL-1

Deck-Based MIDI Module with 4" Touch-Sensitive Platter, Deck Switching and Effects Control

- 4" high-resolution touch sensitive platter
- Compatible with popular DJ software including Native Instruments Traktor\*, Serato Scratch Live\*, Ableton Live\* and any other MIDI-compatible programs
- 14bit Pitch fader with LED feedback
- MIDI-reactive controls take your eyes off the computer screen
- Flexible deck switching to control up to 4 decks from a single controller
- Full control over multiple effects
- USB bus-powered
- Class-compliant MIDI protocol enables plug-and-play with any MIDI software
- Designed to lock together with other BEHRINGER CMD controllers for full expandability
- Slim tabletop design for ultimate portability
- 3-Year Warranty Program\*
- Designed and engineered in Germany

### **Ready for Your Touch**

Small enough to fit in a tight DJ booth, but big enough to deliver the performance you need, the PL-1 is a robust platter controller – no matter what DJ software you use. With its 4" touch-sensitive wheel, the PL-1 knows when you're touching it and where. Touch on the top, and the music stops just as if you were touching a record. Nudge the side of the platter and you'll get momentary changes in playback speed. It performs exactly as you've come to expect from years of turntable and CD deck use. But unlike most other deck controllers, this little dynamo comes with a silky-smooth, high-resolution fader for precise pitch adjustments. If you use sync in your software and the deck pitch changes, a column of LEDs next to the pitch fader lets you know what the pitch on the virtual deck has changed to – so you always know what's going on without looking at your screen.

Only have room for one controller in your booth? Not a problem! The PL-1 supports deck switching for controlling up to four decks, so a single module is the perfect backup deck or add-on when using software that allows for more than two virtual decks.