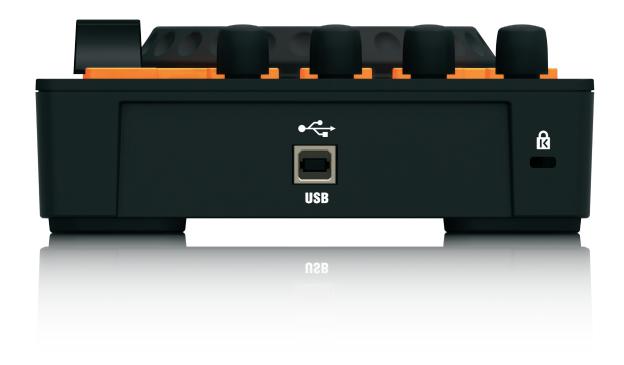

Class-compliant MIDI protocol enables

right out-of-the-box, plug-and-play operation with any MIDI software – no additional drivers required. Big enough to be taken seriously, but small enough to fit easily into a backpack or messenger bag, the CMD PL-1's modular design provides seamless integration with any of our other CMD controllers.