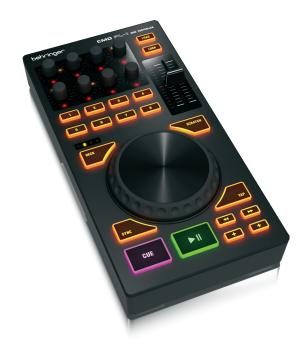

## CMD PL-1

Deck-Based MIDI Module with 4" Touch-Sensitive Platter, Deck Switching and Effects Control

- 4" high-resolution touch sensitive platter
- Compatible with popular DJ software including Native Instruments Traktor\*, Serato Scratch Live\*, Ableton Live\* and any other MIDI-compatible programs
- 14bit Pitch fader with LED feedback
- MIDI-reactive controls take your eyes off the computer screen
- Flexible deck switching to control up to 4 decks from a single controller
- Full control over multiple effects
- USB bus-powered
- Class-compliant MIDI protocol enables plug-and-play with any MIDI software
- Designed to lock together with other BEHRINGER CMD controllers for full expandability
- Slim tabletop design for ultimate portability
- 3-Year Warranty Program\*
- Designed and engineered in Germany

### **Ready for Your Touch**

Small enough to fit in a tight DJ booth, but big enough to deliver the performance you need, the PL-1 is a robust platter controller – no matter what DJ software you use. With its 4" touch-sensitive wheel, the PL-1 knows when you're touching it and where. Touch on the top, and the music stops just as if you were touching a record. Nudge the side of the platter and you'll get momentary changes in playback speed. It performs exactly as you've come to expect from years of turntable and CD deck use. But unlike most other deck controllers, this little dynamo comes with a silky-smooth, high-resolution fader for precise pitch adjustments. If you use sync in your software and the deck pitch changes, a column of LEDs next to the pitch fader lets you know what the pitch on the virtual deck has changed to – so you always know what's going on without looking at your screen.

Only have room for one controller in your booth? Not a problem! The PL-1 supports deck switching for controlling up to four decks, so a single module is the perfect backup deck or add-on when using software that allows for more than two virtual decks.