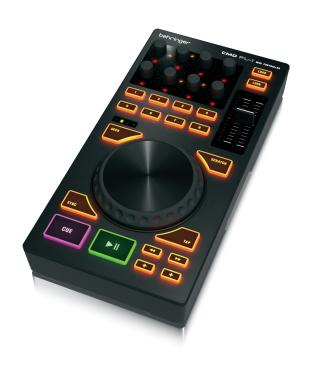

## CMD PL-1

Deck-Based MIDI Module with 4" Touch-Sensitive Platter, Deck Switching and Effects Control

- 4" high-resolution touch sensitive platter
- Compatible with popular DJ software including Native Instruments Traktor\*, Serato Scratch Live\*, Ableton Live\* and any other MIDI-compatible programs
- 14bit Pitch fader with LED feedback
- MIDI-reactive controls take your eyes off the computer screen
- Flexible deck switching to control up to 4 decks from a single controller
- Full control over multiple effects
- USB bus-powered
- Class-compliant MIDI protocol enables plug-and-play with any MIDI software
- Designed to lock together with other BEHRINGER CMD controllers for full expandability
- Slim tabletop design for ultimate portability
- 3-Year Warranty Program\*
- Designed and engineered in Germany

### **Ready for Your Touch**

Small enough to fit in a tight DJ booth, but big enough to deliver the performance you need, the PL-1 is a robust platter controller – no matter what DJ software you use. With its 4" touch-sensitive wheel, the PL-1 knows when you're touching it and where. Touch on the top, and the music stops just as if you were touching a record. Nudge the side of the platter and you'll get momentary changes in playback speed. It performs exactly as you've come to expect from years of turntable and CD deck use. But unlike most other deck controllers, this little dynamo comes with a silky-smooth, high-resolution fader for precise pitch adjustments. If you use sync in your software and the deck pitch changes, a column of LEDs next to the pitch fader lets you know what the pitch on the virtual deck has changed to – so you always know what's going on without looking at your screen.

Only have room for one controller in your booth? Not a problem! The PL-1 supports deck switching for controlling up to four decks, so a single module is the perfect backup deck or add-on when using software that allows for more than two virtual decks.