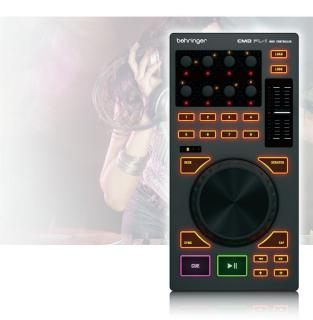

## CMD PL-1

Deck-Based MIDI Module with 4" Touch-Sensitive Platter, Deck Switching and Effects Control

- 4" high-resolution touch sensitive platter
- Compatible with popular DJ software including Native Instruments Traktor\*, Serato Scratch Live\*, Ableton Live\* and any other MIDI-compatible programs
- 14bit Pitch fader with LED feedback
- MIDI-reactive controls take your eyes off the computer screen
- Flexible deck switching to control up to 4 decks from a single controller
- Full control over multiple effects
- USB bus-powered
- Class-compliant MIDI protocol enables plug-and-play with any MIDI software
- Designed to lock together with other BEHRINGER CMD controllers for full expandability
- Slim tabletop design for ultimate portability
- 3-Year Warranty Program\*
- Designed and engineered in Germany

### **Ready for Your Touch**

Small enough to fit in a tight DJ booth, but big enough to deliver the performance you need, the PL-1 is a robust platter controller – no matter what DJ software you use. With its 4" touch-sensitive wheel, the PL-1 knows when you're touching it and where. Touch on the top, and the music stops just as if you were touching a record. Nudge the side of the platter and you'll get momentary changes in playback speed. It performs exactly as you've come to expect from years of turntable and CD deck use. But unlike most other deck controllers, this little dynamo comes with a silky-smooth, high-resolution fader for precise pitch adjustments. If you use sync in your software and the deck pitch changes, a column of LEDs next to the pitch fader lets you know what the pitch on the virtual deck has changed to – so you always know what's going on without looking at your screen.

Only have room for one controller in your booth? Not a problem! The PL-1 supports deck switching for controlling up to four decks, so a single module is the perfect backup deck or add-on when using software that allows for more than two virtual decks.