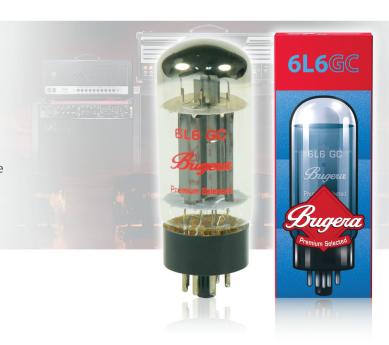

### 6L6GC

Premium and Hand-Selected Power Pentode

- The BUGERA 6L6GC is a premiumgrade power tube that was designed with a focus on power, durability, consistency and capability of handling high voltage requirements
- It produces super-thick and rich tone, remarkable bass definition with articulate highs and the desired "Deluxe" character to bring your guitar to the front of the mix
- Premier engineering provides superior reliability and consistency that makes the BUGERA 6L6GC one of the best you can buy

### 6L6GC

Premium and Hand-Selected Power Pentode

## 6L6GC

Premium and Hand-Selected Power Pentode

For service, support or more information contact the BUGERA location nearest you:

Europe

MUSIC Group Services UK Tel: +44 156 273 2290 Email: CARE@music-group.com