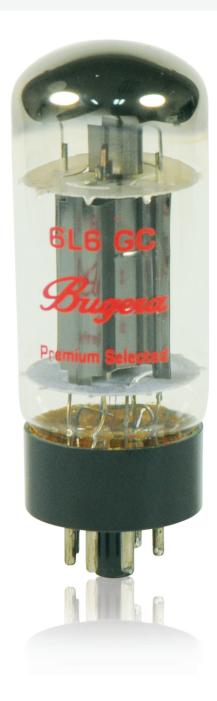

### 6L6GC

Premium and Hand-Selected Power Pentode

- The BUGERA 6L6GC is a premiumgrade power tube that was designed with a focus on power, durability, consistency and capability of handling high voltage requirements
- It produces super-thick and rich tone, remarkable bass definition with articulate highs and the desired "Deluxe" character to bring your guitar to the front of the mix
- Premier engineering provides superior reliability and consistency that makes the BUGERA 6L6GC one of the best you can buy

### 6L6GC

Premium and Hand-Selected Power Pentode

## 6L6GC

Premium and Hand-Selected Power Pentode

For service, support or more information contact the BUGERA location nearest you:

Europe

MUSIC Group Services UK Tel: +44 156 273 2290 Email: CARE@music-group.com