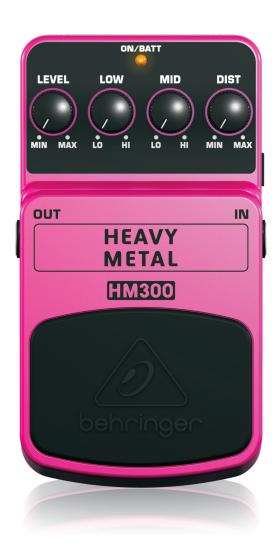

## HEAVY METAL HM300

Heavy Metal Distortion Effects Pedal

- Level the house with the most extreme and sought-after hard rock/ heavy metal distortion of the '80s
- This BEHRINGER product has been designed to compete head to head with leading products on the market
- Ultra-high gain circuitry to give you the thickest and most obscene distortion with endless sustain
- Dedicated Distortion, 2-band EQ and Level controls for awesome sound shaping
- Status LED for effect on/off and battery check
- Runs on 9 V battery or the BEHRINGER PSU-SB DC power supply (not included)
- First-class electronic On/Off switch for highest signal integrity in bypass mode
- 3-Year Warranty Program\*
- Conceived and designed by BEHRINGER Germany

### **Easy to Operate**

HM300's dedicated Distortion, Low, Mid and Level controls allow you to sculpt your own trademark metal tone, from deep and brooding – to crisp and furious. A status LED tells you when this beast is activated, the top-quality on/off switch maintains incredible signal integrity in bypass mode, and your HM300 can run from either a 9 V battery or our PSU-SB DC power supply (not included).