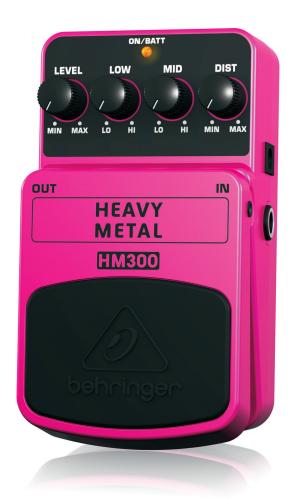

## HEAVY METAL HM300

Heavy Metal Distortion Effects Pedal

- Level the house with the most extreme and sought-after hard rock/ heavy metal distortion of the '80s
- This BEHRINGER product has been designed to compete head to head with leading products on the market
- Ultra-high gain circuitry to give you the thickest and most obscene distortion with endless sustain
- Dedicated Distortion, 2-band EQ and Level controls for awesome sound shaping
- Status LED for effect on/off and battery check
- Runs on 9 V battery or the BEHRINGER PSU-SB DC power supply (not included)
- First-class electronic On/Off switch for highest signal integrity in bypass mode
- 3-Year Warranty Program\*
- Conceived and designed by BEHRINGER Germany

### **Easy to Operate**

HM300's dedicated Distortion, Low, Mid and Level controls allow you to sculpt your own trademark metal tone, from deep and brooding – to crisp and furious. A status LED tells you when this beast is activated, the top-quality on/off switch maintains incredible signal integrity in bypass mode, and your HM300 can run from either a 9 V battery or our PSU-SB DC power supply (not included).