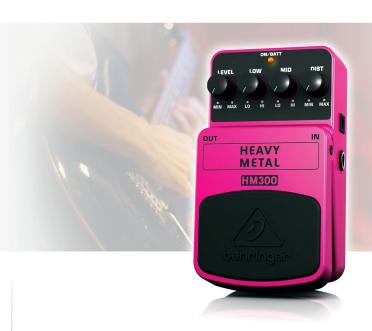

## HEAVY METAL HM300

Heavy Metal Distortion Effects Pedal

- Level the house with the most extreme and sought-after hard rock/ heavy metal distortion of the '80s
- This BEHRINGER product has been designed to compete head to head with leading products on the market
- Ultra-high gain circuitry to give you the thickest and most obscene distortion with endless sustain
- Dedicated Distortion, 2-band EQ and Level controls for awesome sound shaping
- Status LED for effect on/off and battery check
- Runs on 9 V battery or the BEHRINGER PSU-SB DC power supply (not included)
- First-class electronic On/Off switch for highest signal integrity in bypass mode
- 3-Year Warranty Program\*
- Conceived and designed by BEHRINGER Germany

The HEAVY METAL HM300 produces the huge, slicing guitar tone that, until now, was only available from high-gain amps cranked to the point just before meltdown. With the 2-band EQ and dedicated Distortion and Level controls, the HM300 will push your tone to the perfect level for a massive sonic assault.

### **Easy to Operate**

HM300's dedicated Distortion, Low, Mid and Level controls allow you to sculpt your own trademark metal tone, from deep and brooding – to crisp and furious. A status LED tells you when this beast is activated, the top-quality on/off switch maintains incredible signal integrity in bypass mode, and your HM300 can run from either a 9 V battery or our PSU-SB DC power supply (not included).