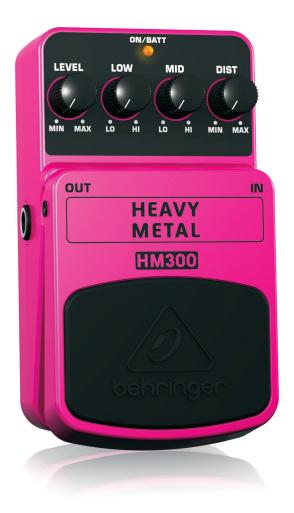

## HEAVY METAL HM300

Heavy Metal Distortion Effects Pedal

- Level the house with the most extreme and sought-after hard rock/ heavy metal distortion of the '80s
- This BEHRINGER product has been designed to compete head to head with leading products on the market
- Ultra-high gain circuitry to give you the thickest and most obscene distortion with endless sustain
- Dedicated Distortion, 2-band EQ and Level controls for awesome sound shaping
- Status LED for effect on/off and battery check
- Runs on 9 V battery or the BEHRINGER PSU-SB DC power supply (not included)
- First-class electronic On/Off switch for highest signal integrity in bypass mode
- 3-Year Warranty Program\*
- Conceived and designed by BEHRINGER Germany

### **Easy to Operate**

HM300's dedicated Distortion, Low, Mid and Level controls allow you to sculpt your own trademark metal tone, from deep and brooding – to crisp and furious. A status LED tells you when this beast is activated, the top-quality on/off switch maintains incredible signal integrity in bypass mode, and your HM300 can run from either a 9 V battery or our PSU-SB DC power supply (not included).