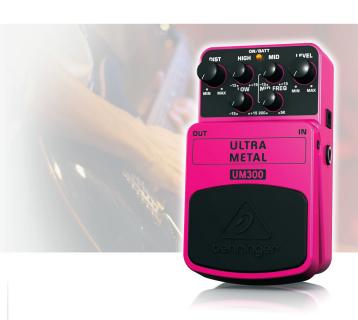

## ULTRA METAL UM300

Heavy Metal Distortion Effects Pedal

- Take off with the most extreme and sought-after hard rock or heavy metal distortion
- This BEHRINGER product has been designed to compete head to head with leading products on the market
- Multi-gain circuitry to give you super-thick, tube-like distortion plus endless sustain
- Dedicated Distortion,
  3-band EQ and Level controls for awesome sound shaping
- Status LED for effect on/off and battery check
- Runs on 9 V battery or the BEHRINGER PSU-SB DC power supply (not included)
- First-class electronic On/Off switch for highest signal integrity in bypass mode
- 3-Year Warranty Program\*
- Conceived and designed by BEHRINGER Germany

#### The Art of Tone

Like most distortion boxes, the UM300 comes with Distortion and Level controls, and the High and Low controls let you dial in the amount of top-end and bottom you desire – but the similarity to other stomps ends right there. Much like our world-class mixing consoles, we've given the UM300 a Mid Frequency control, allowing you to select a midrange frequency (from 200 Hz - 5 kHz) and boost/cut it by up to 15 dB. What this means in terms of tone, is thick, tube-like distortion with endless sustain for everything from aggressive, traditional metal assaults – to the ultimate in modern crunch! A brilliant status LED tells you when the UM300 is active, while a top-quality on/off switch maintains highest signal integrity in bypass mode. You can power the UM300 with our PSU-SB DC power supply (not included), or pop in a 9 V battery.