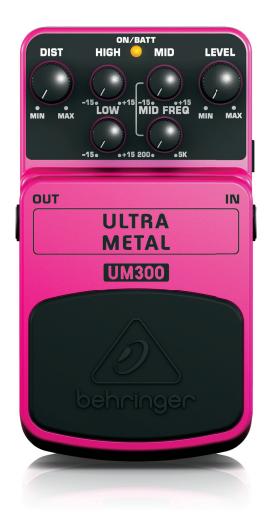

#### The Art of Tone

Like most distortion boxes, the UM300 comes with Distortion and Level controls, and the High and Low controls let you dial in the amount of top-end and bottom you desire – but the similarity to other stomps ends right there. Much like our world-class mixing consoles, we've given the UM300 a Mid Frequency control, allowing you to select a midrange frequency (from 200 Hz - 5 kHz) and boost/cut it by up to 15 dB. What this means in terms of tone, is thick, tube-like distortion with endless sustain for everything from aggressive, traditional metal assaults – to the ultimate in modern crunch! A brilliant status LED tells you when the UM300 is active, while a top-quality on/off switch maintains highest signal integrity in bypass mode. You can power the UM300 with our PSU-SB DC power supply (not included), or pop in a 9 V battery.