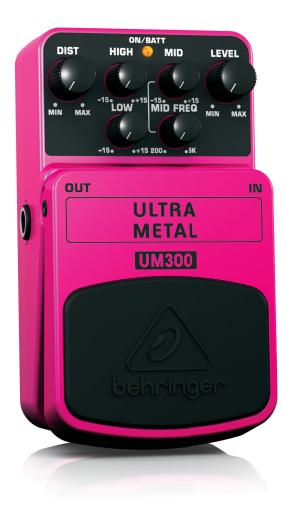

## ULTRA METAL UM300

Heavy Metal Distortion Effects Pedal

- Take off with the most extreme and sought-after hard rock or heavy metal distortion
- This BEHRINGER product has been designed to compete head to head with leading products on the market
- Multi-gain circuitry to give you super-thick, tube-like distortion plus endless sustain
- Dedicated Distortion,
  3-band EQ and Level controls for awesome sound shaping
- Status LED for effect on/off and battery check
- Runs on 9 V battery or the BEHRINGER PSU-SB DC power supply (not included)
- First-class electronic On/Off switch for highest signal integrity in bypass mode
- 3-Year Warranty Program\*
- Conceived and designed by BEHRINGER Germany

#### The Art of Tone

Like most distortion boxes, the UM300 comes with Distortion and Level controls, and the High and Low controls let you dial in the amount of top-end and bottom you desire – but the similarity to other stomps ends right there. Much like our world-class mixing consoles, we've given the UM300 a Mid Frequency control, allowing you to select a midrange frequency (from 200 Hz - 5 kHz) and boost/cut it by up to 15 dB. What this means in terms of tone, is thick, tube-like distortion with endless sustain for everything from aggressive, traditional metal assaults – to the ultimate in modern crunch! A brilliant status LED tells you when the UM300 is active, while a top-quality on/off switch maintains highest signal integrity in bypass mode. You can power the UM300 with our PSU-SB DC power supply (not included), or pop in a 9 V battery.