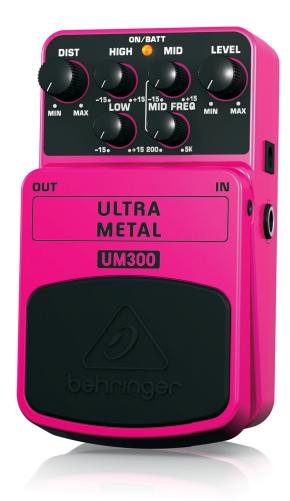

#### The Art of Tone

Like most distortion boxes, the UM300 comes with Distortion and Level controls, and the High and Low controls let you dial in the amount of top-end and bottom you desire – but the similarity to other stomps ends right there. Much like our world-class mixing consoles, we've given the UM300 a Mid Frequency control, allowing you to select a midrange frequency (from 200 Hz - 5 kHz) and boost/cut it by up to 15 dB. What this means in terms of tone, is thick, tube-like distortion with endless sustain for everything from aggressive, traditional metal assaults – to the ultimate in modern crunch! A brilliant status LED tells you when the UM300 is active, while a top-quality on/off switch maintains highest signal integrity in bypass mode. You can power the UM300 with our PSU-SB DC power supply (not included), or pop in a 9 V battery.