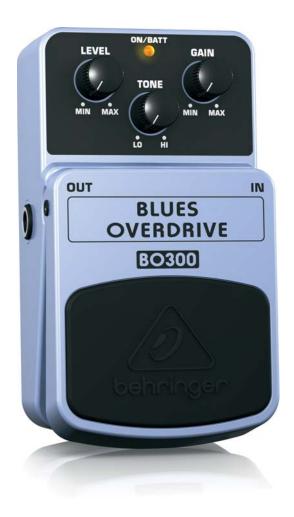

#### Ease of Use

Create precisely the sound you want with the dedicated Level, Tone and Gain controls. A status LED tells you when it's on or off, and you can run the BO300 on a 9 V battery or our PSU-SB DC power supply (not included). Thanks to its top-quality on/off switch, you get pristine signal integrity in bypass mode.