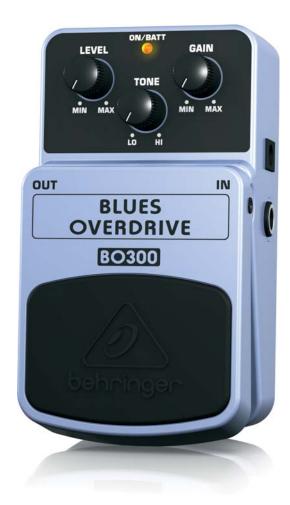

#### Ease of Use

Create precisely the sound you want with the dedicated Level, Tone and Gain controls. A status LED tells you when it's on or off, and you can run the BO300 on a 9 V battery or our PSU-SB DC power supply (not included). Thanks to its top-quality on/off switch, you get pristine signal integrity in bypass mode.