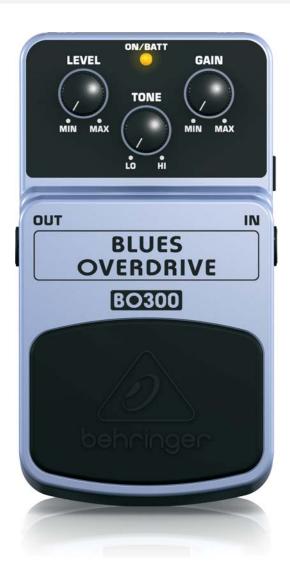

#### Ease of Use

Create precisely the sound you want with the dedicated Level, Tone and Gain controls. A status LED tells you when it's on or off, and you can run the BO300 on a 9 V battery or our PSU-SB DC power supply (not included). Thanks to its top-quality on/off switch, you get pristine signal integrity in bypass mode.