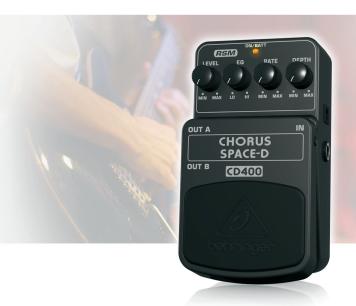

## CHORUS SPACE-D CD400

Digital 3-Dimensional Sound Effects Pedal

- Add a breathtaking third dimension to your sound or instrument and experience the secret weapon of professional recording studios
- Real Sound Modeling (RSM) combines state-of-the-art DSP technology with sophisticated algorithms to emulate real acoustic environments
- Dedicated Depth, Rate, EQ and Level controls for awesome sound shaping
- Status LED for effect on/off and battery check
- Runs on 9 V battery or the Behringer PSU-SB DC power supply (not included)
- First-class electronic On/Off switch for highest signal integrity in bypass mode
- 3-Year Warranty Program\*
- Conceived and designed by Behringer Germany

A chorus pedal can add a shimmering texture to your guitar's sound with a simple toe-tap; and there are lots of good chorus pedals on the market. But, why settle for good – when you can have great! Now you can have it all, thanks to the CHORUS SPACE-D CD400 pedal's built-in EQ and RSM.

### **Righteous Chorus**

The CD400 features all the standard Depth, Rate and Level settings you would expect, but we've included a dedicated EQ knob that provides total control over the treble content. Soft and supple, or sharp as a razor's edge – your thumb and forefinger have never had it so good!

### Step On It

CD400's footswitch is electronic, so that it can stand up to years of hard use, while maintaining absolute signal integrity in bypass mode. The CD400 effects pedal can be used with our PSU-SB DC power supply, or a simple 9 V battery for mobile applications. A clear blue LED indicates power status and battery condition.