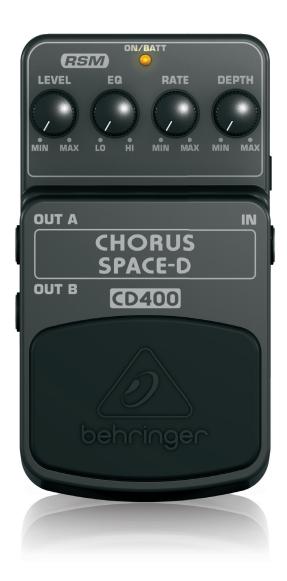

## CHORUS SPACE-D CD400

Digital 3-Dimensional Sound Effects Pedal

- Add a breathtaking third dimension to your sound or instrument and experience the secret weapon of professional recording studios
- Real Sound Modeling (RSM) combines state-of-the-art DSP technology with sophisticated algorithms to emulate real acoustic environments
- Dedicated Depth, Rate, EQ and Level controls for awesome sound shaping
- Status LED for effect on/off and battery check
- Runs on 9 V battery or the Behringer PSU-SB DC power supply (not included)
- First-class electronic On/Off switch for highest signal integrity in bypass mode
- 3-Year Warranty Program\*
- Conceived and designed by Behringer Germany

### **Righteous Chorus**

The CD400 features all the standard Depth, Rate and Level settings you would expect, but we've included a dedicated EQ knob that provides total control over the treble content. Soft and supple, or sharp as a razor's edge – your thumb and forefinger have never had it so good!

### Step On It

CD400's footswitch is electronic, so that it can stand up to years of hard use, while maintaining absolute signal integrity in bypass mode. The CD400 effects pedal can be used with our PSU-SB DC power supply, or a simple 9 V battery for mobile applications. A clear blue LED indicates power status and battery condition.