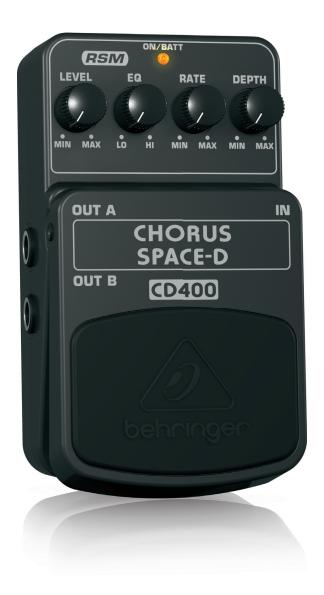

## CHORUS SPACE-D CD400

Digital 3-Dimensional Sound Effects Pedal

- Add a breathtaking third dimension to your sound or instrument and experience the secret weapon of professional recording studios
- Real Sound Modeling (RSM) combines state-of-the-art DSP technology with sophisticated algorithms to emulate real acoustic environments
- Dedicated Depth, Rate, EQ and Level controls for awesome sound shaping
- Status LED for effect on/off and battery check
- Runs on 9 V battery or the Behringer PSU-SB DC power supply (not included)
- First-class electronic On/Off switch for highest signal integrity in bypass mode
- 3-Year Warranty Program\*
- Conceived and designed by Behringer Germany

### **Righteous Chorus**

The CD400 features all the standard Depth, Rate and Level settings you would expect, but we've included a dedicated EQ knob that provides total control over the treble content. Soft and supple, or sharp as a razor's edge – your thumb and forefinger have never had it so good!

### Step On It

CD400's footswitch is electronic, so that it can stand up to years of hard use, while maintaining absolute signal integrity in bypass mode. The CD400 effects pedal can be used with our PSU-SB DC power supply, or a simple 9 V battery for mobile applications. A clear blue LED indicates power status and battery condition.