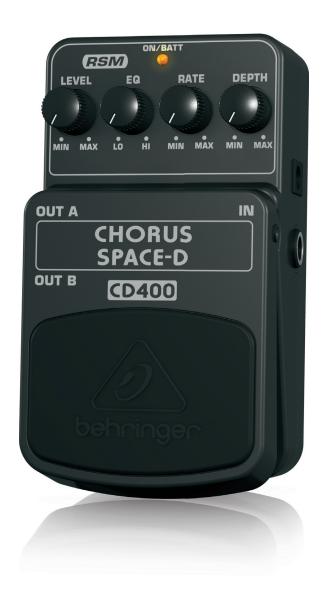

## CHORUS SPACE-D CD400

Digital 3-Dimensional Sound Effects Pedal

- Add a breathtaking third dimension to your sound or instrument and experience the secret weapon of professional recording studios
- Real Sound Modeling (RSM) combines state-of-the-art DSP technology with sophisticated algorithms to emulate real acoustic environments
- Dedicated Depth, Rate, EQ and Level controls for awesome sound shaping
- Status LED for effect on/off and battery check
- Runs on 9 V battery or the Behringer PSU-SB DC power supply (not included)
- First-class electronic On/Off switch for highest signal integrity in bypass mode
- 3-Year Warranty Program\*
- Conceived and designed by Behringer Germany

### **Righteous Chorus**

The CD400 features all the standard Depth, Rate and Level settings you would expect, but we've included a dedicated EQ knob that provides total control over the treble content. Soft and supple, or sharp as a razor's edge – your thumb and forefinger have never had it so good!

### Step On It

CD400's footswitch is electronic, so that it can stand up to years of hard use, while maintaining absolute signal integrity in bypass mode. The CD400 effects pedal can be used with our PSU-SB DC power supply, or a simple 9 V battery for mobile applications. A clear blue LED indicates power status and battery condition.