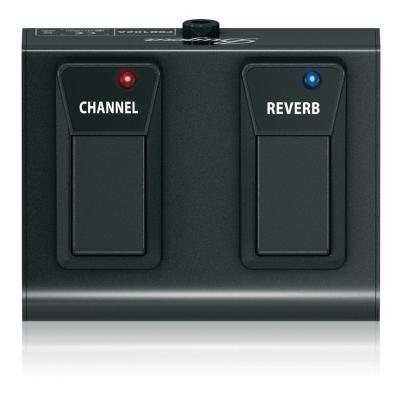

The FSB102A Heavy-Duty 2-Button Footswitch is identical to the one that ships with our BUGERA Vintage Series amplifiers. It is designed to perform as a remote activator/deactivator for the reverb and to switch between channels. LED indicators display the status of the amp.

### **Built Like a Tank**

Featuring a rugged metal case, the finest switching components and a generous 15' (4.5 m) cable, the FSB102A connects to the rear panel of the amplifier for convenient, hands-free operation.