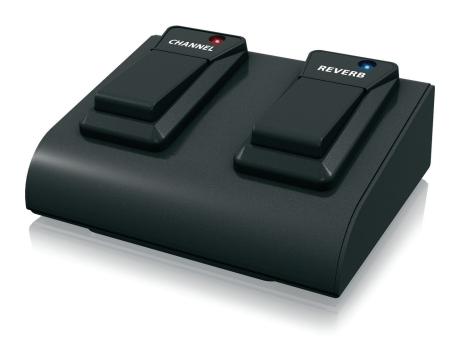

The FSB102A Heavy-Duty 2-Button Footswitch is identical to the one that ships with our BUGERA Vintage Series amplifiers. It is designed to perform as a remote activator/deactivator for the reverb and to switch between channels. LED indicators display the status of the amp.

### **Built Like a Tank**

Featuring a rugged metal case, the finest switching components and a generous 15' (4.5 m) cable, the FSB102A connects to the rear panel of the amplifier for convenient, hands-free operation.