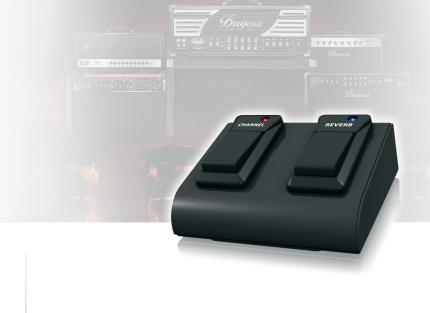

## FSB102A

Heavy-Duty 2-Button Footswitch with Metal Case and Control LEDs

- Dual footswitch for BUGERA Vintage Series
- "Built like a tank" metal case with 15' cable
- 3-Year Warranty Program\*
- Designed and engineered by BUGERA Germany

The FSB102A Heavy-Duty 2-Button Footswitch is identical to the one that ships with our BUGERA Vintage Series amplifiers. It is designed to perform as a remote activator/deactivator for the reverb and to switch between channels. LED indicators display the status of the amp.

### **Built Like a Tank**

Featuring a rugged metal case, the finest switching components and a generous 15' (4.5 m) cable, the FSB102A connects to the rear panel of the amplifier for convenient, hands-free operation.

Heavy-Duty 2-Button Footswitch with Metal Case and Control LEDs