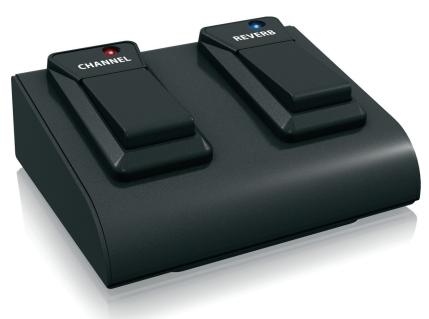

The FSB102A Heavy-Duty 2-Button Footswitch is identical to the one that ships with our BUGERA Vintage Series amplifiers. It is designed to perform as a remote activator/deactivator for the reverb and to switch between channels. LED indicators display the status of the amp.

### **Built Like a Tank**

Featuring a rugged metal case, the finest switching components and a generous 15' (4.5 m) cable, the FSB102A connects to the rear panel of the amplifier for convenient, hands-free operation.